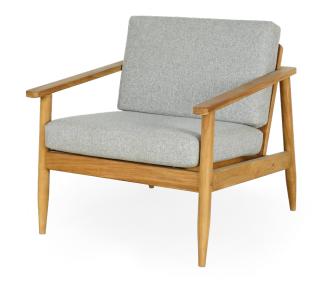

## **SASANDO OCCASIONAL SOFA**

82 H X 94 W X 86,5 D

NAFISA OCCASIONAL SOFA

80 H X 92 W X 80 D

**JORMA STACKING CHAIR** 81 H X 47 W X 54 D

**JANICE ARM STACKING CHAIR** 78 H X 60 W X 55 D

**FABY LOUNGE CHAIR** 80 H X 80 W X 86 D