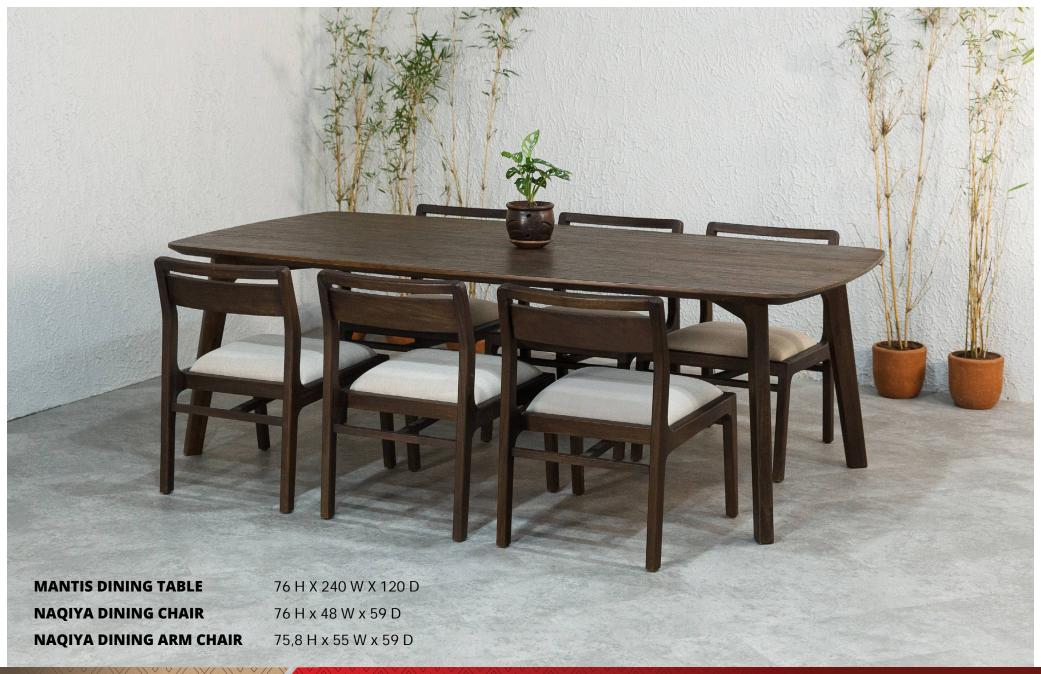

**KANSAS DINING TABLE** 

76 H X 160 W X 90 D

**DUMBO SIDE TABLE** 

50 H X 47 W X 47 D

**FABY PLANT TABLE** 

80 H X 32 W X 32 D