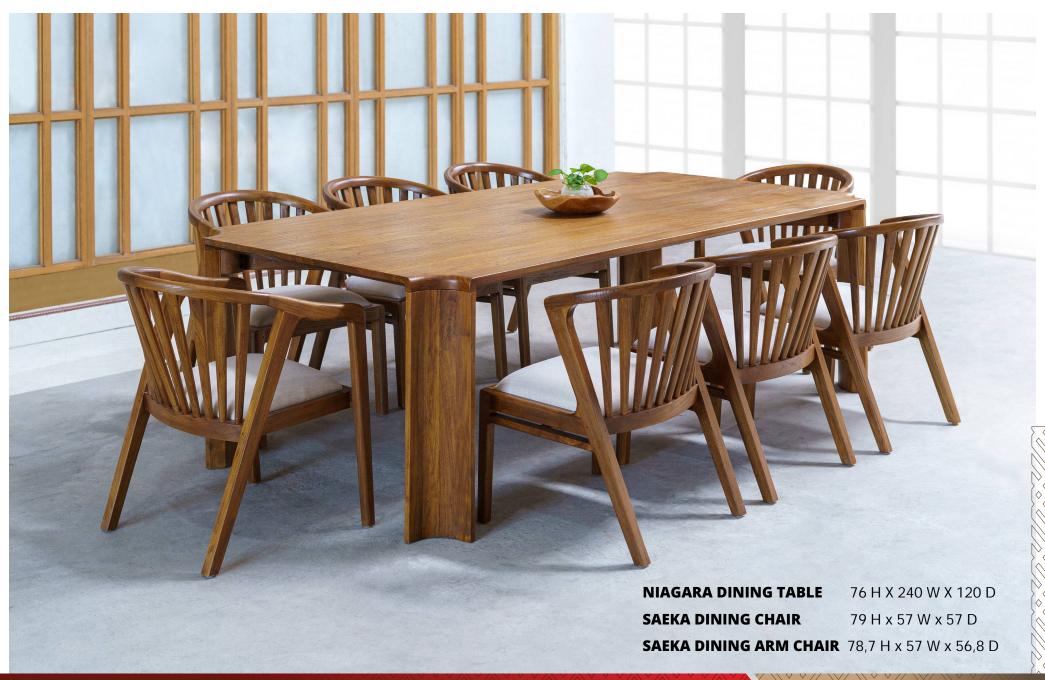

**KANSAS DINING TABLE** 

76 H X 160 W X 90 D

**DUMBO SIDE TABLE** 

50 H X 47 W X 47 D

**FABY PLANT TABLE** 

80 H X 32 W X 32 D