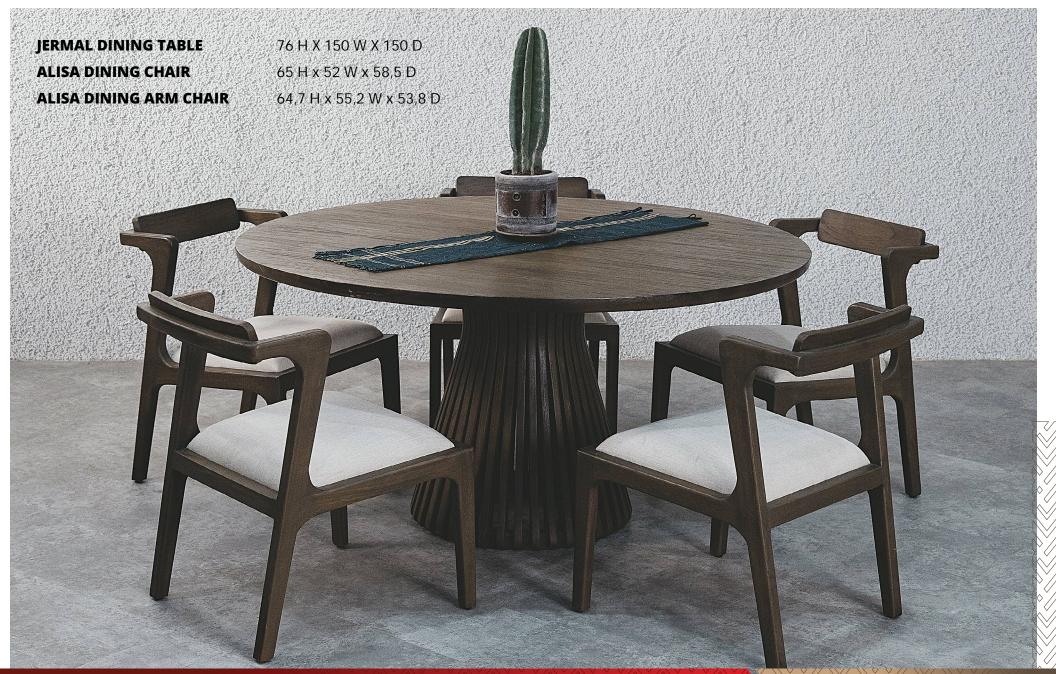

**KANSAS DINING TABLE** 

76 H X 160 W X 90 D

**DUMBO SIDE TABLE** 

50 H X 47 W X 47 D

**FABY PLANT TABLE** 

80 H X 32 W X 32 D