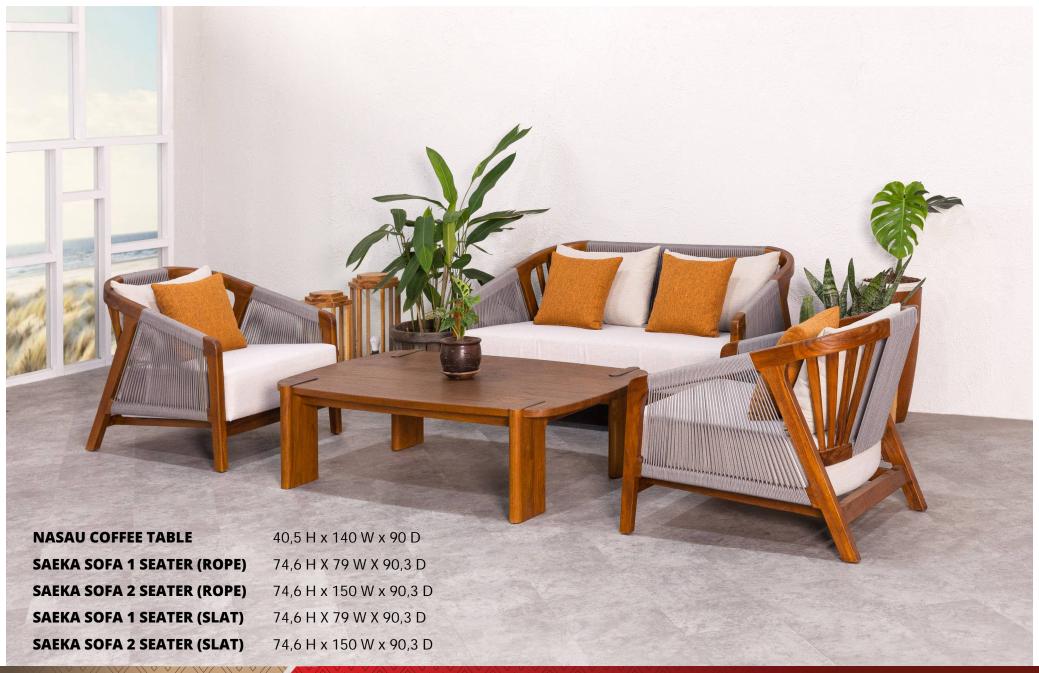

## **SASANDO OCCASIONAL SOFA**

82 H X 94 W X 86,5 D

NAFISA OCCASIONAL SOFA

80 H X 92 W X 80 D

**JORMA STACKING CHAIR** 81 H X 47 W X 54 D

**JANICE ARM STACKING CHAIR** 78 H X 60 W X 55 D

**FABY LOUNGE CHAIR** 80 H X 80 W X 86 D

**KANSAS DINING TABLE** 

76 H X 160 W X 90 D

**DUMBO SIDE TABLE** 

50 H X 47 W X 47 D

**FABY PLANT TABLE** 

80 H X 32 W X 32 D