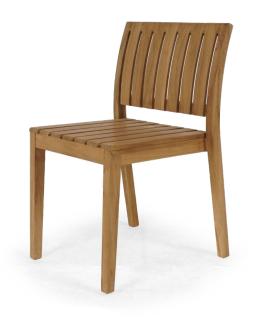

## **SASANDO OCCASIONAL SOFA**

82 H X 94 W X 86,5 D

NAFISA OCCASIONAL SOFA

80 H X 92 W X 80 D

**JORMA STACKING CHAIR** 81 H X 47 W X 54 D

**JANICE ARM STACKING CHAIR** 78 H X 60 W X 55 D

**FABY LOUNGE CHAIR** 80 H X 80 W X 86 D