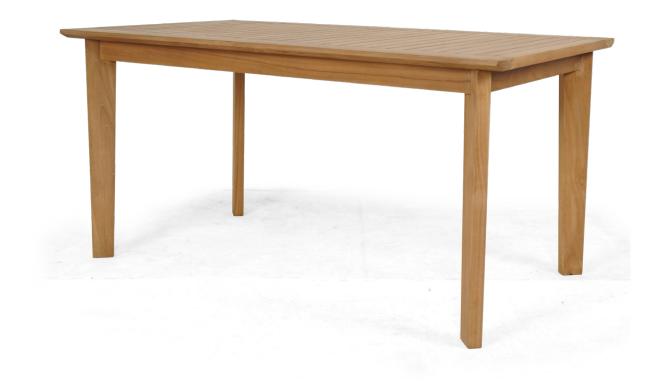

**KANSAS DINING TABLE** 

76 H X 160 W X 90 D

**DUMBO SIDE TABLE** 

50 H X 47 W X 47 D

**FABY PLANT TABLE** 

80 H X 32 W X 32 D