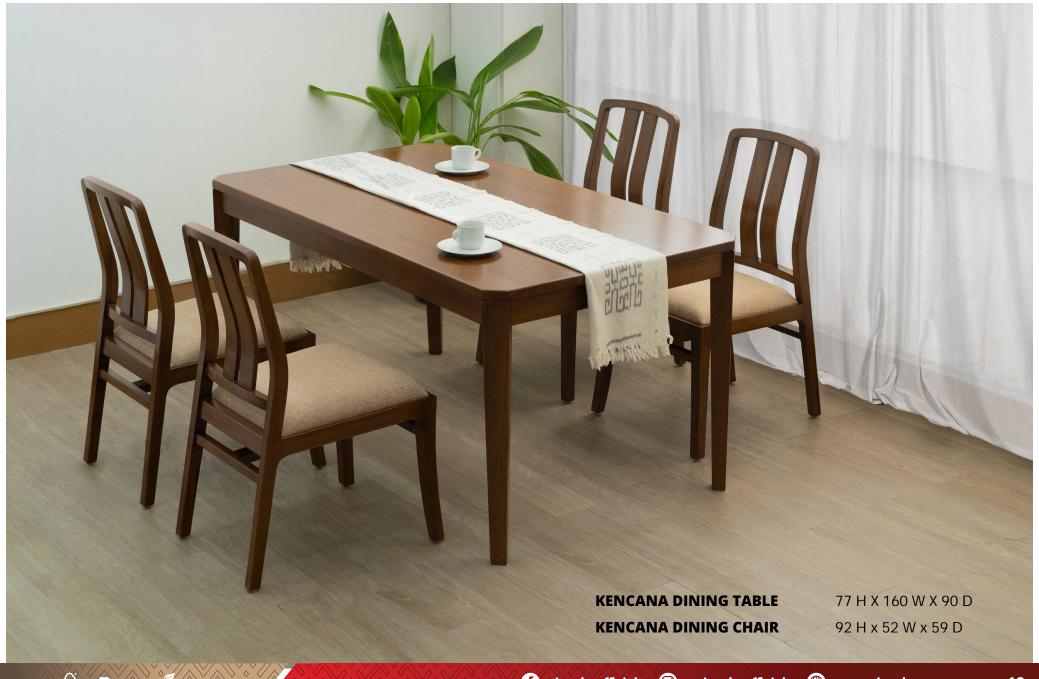

**KANSAS DINING TABLE** 

76 H X 160 W X 90 D

**DUMBO SIDE TABLE** 

50 H X 47 W X 47 D

**FABY PLANT TABLE** 

80 H X 32 W X 32 D