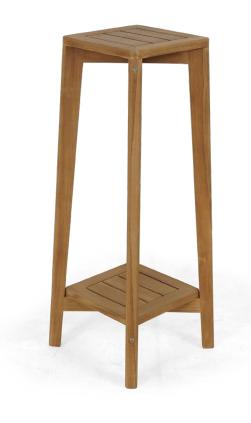

**KANSAS DINING TABLE** 

76 H X 160 W X 90 D

**DUMBO SIDE TABLE** 

50 H X 47 W X 47 D

**FABY PLANT TABLE** 

80 H X 32 W X 32 D