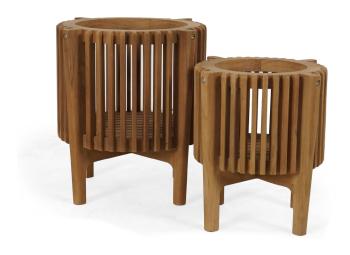

## **JANICE ROUND PLANTER MEDIUM**

42 H X 42 W X 42 D

## **JANICE ROUND PLANTER SMALL**

35 H X 35 W X 35 D