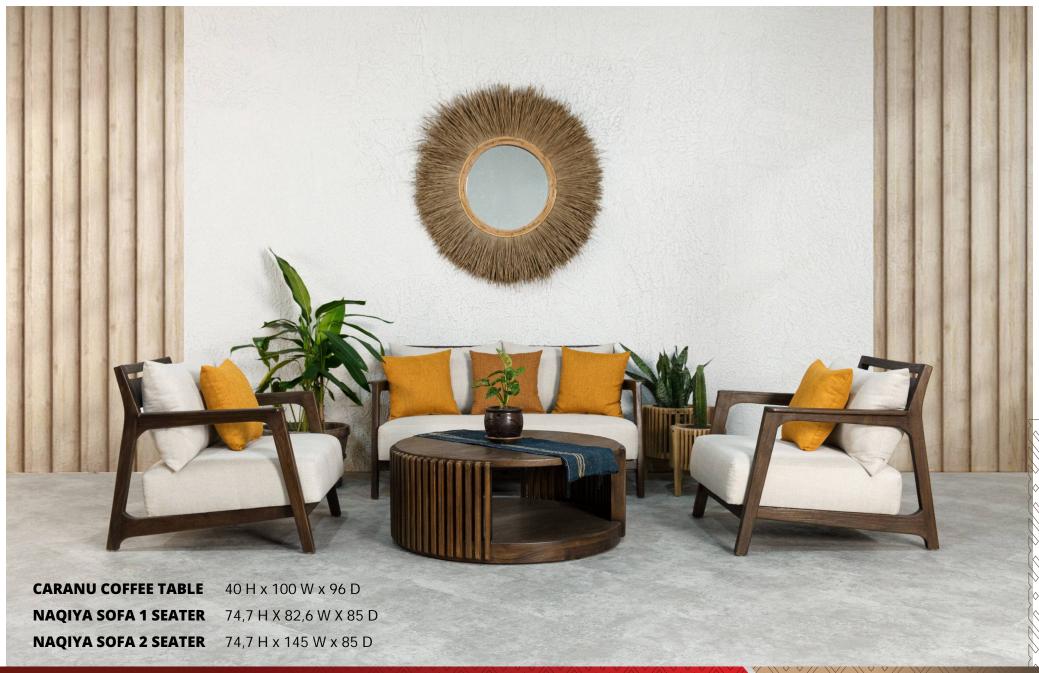

## **SASANDO OCCASIONAL SOFA**

82 H X 94 W X 86,5 D

NAFISA OCCASIONAL SOFA

80 H X 92 W X 80 D

**JORMA STACKING CHAIR** 81 H X 47 W X 54 D

**JANICE ARM STACKING CHAIR** 78 H X 60 W X 55 D

**FABY LOUNGE CHAIR** 80 H X 80 W X 86 D