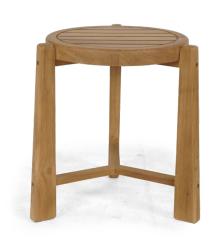

**KANSAS DINING TABLE** 

76 H X 160 W X 90 D

**DUMBO SIDE TABLE** 

50 H X 47 W X 47 D

**FABY PLANT TABLE** 

80 H X 32 W X 32 D