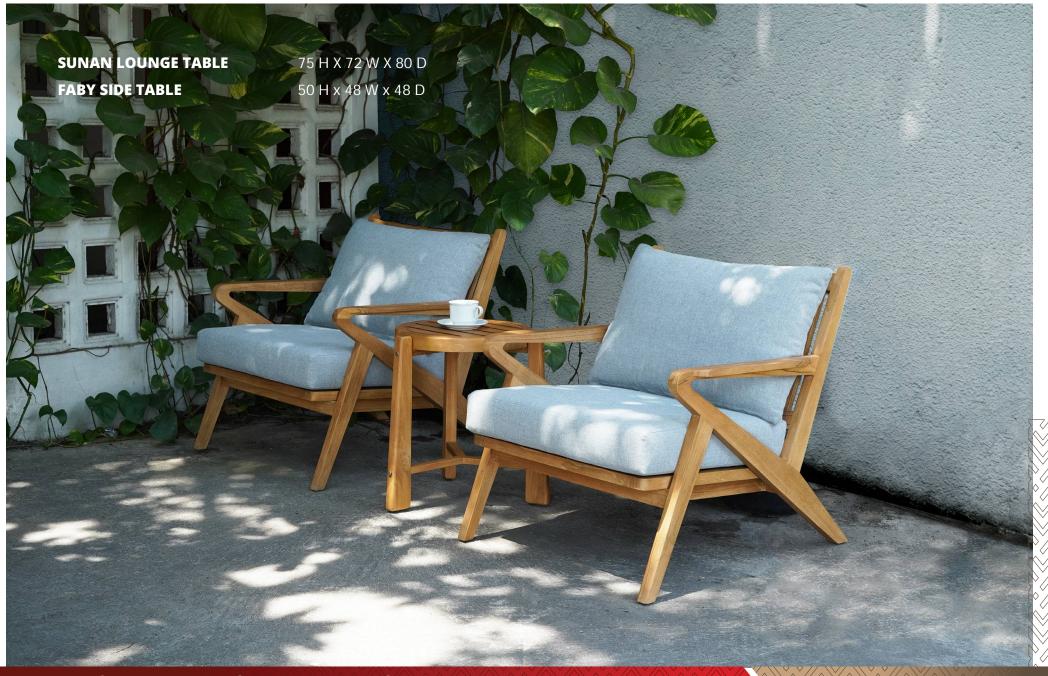

**KANSAS DINING TABLE** 

76 H X 160 W X 90 D

**DUMBO SIDE TABLE** 

50 H X 47 W X 47 D

**FABY PLANT TABLE** 

80 H X 32 W X 32 D