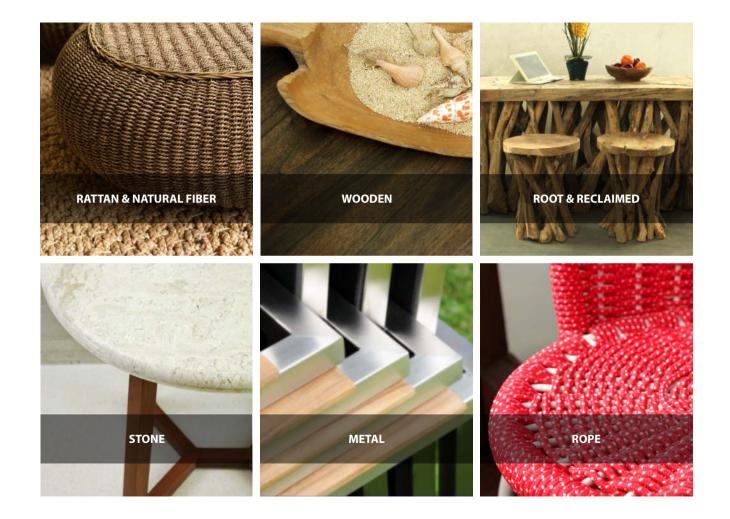

#### **ECO-FRIENDLY FURNITURE**

Water hyacinth, sea grass, banana leaf, abaca leaf, rattan is the main material of our furniture products. Those materials actually wasted, with our creativity and brilliant idea we brings into worldwide product. Our production help our environment to make wasted into more value product. Moreover, we use eco-friendly finishing material using water base as a solvent. Weaving material and finishing paint both are safe for our workers and environmental.

# **OUR DESIGNERS**

Presenting to the world our original designs collections from indoor to outdoor furniture with the exploration of natural material from wood to rattan, fibers to metal. We are PT Wirasindo Santakarya (Wisanka Indonesia) has a commitment to develop its range of product's design sustainable. Our designs are collaboration between the Indonesia natural and cultural resources with the strength of local skillful craftmen.