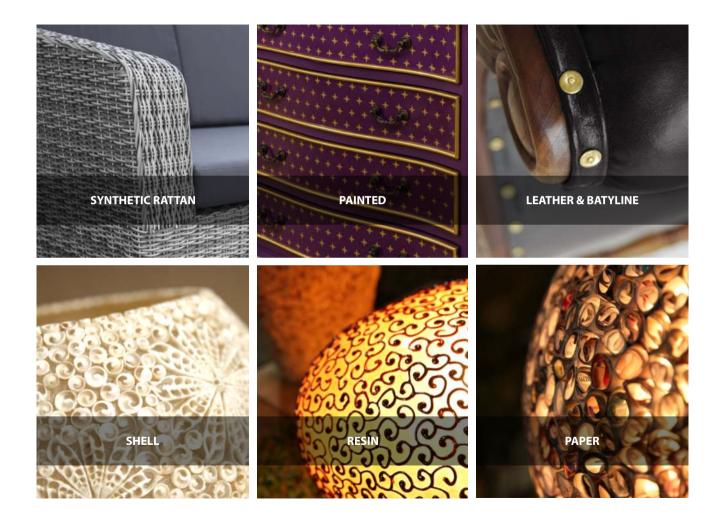

#### **ECO-FRIENDLY FURNITURE**

Water hyacinth, sea grass, banana leaf, abaca leaf, rattan is the main material of our furniture products. Those materials actually wasted, with our creativity and brilliant idea we brings into worldwide product. Our production help our environment to make wasted into more value product. Moreover, we use eco-friendly finishing material using water base as a solvent. Weaving material and finishing paint both are safe for our workers and environmental.

# **OUR DESIGNERS**

Presenting to the world our original designs collections from indoor to outdoor furniture with the exploration of natural material from wood to rattan, fibers to metal. We are PT Wirasindo Santakarya (Wisanka Indonesia) has a commitment to develop its range of product's design sustainable. Our designs are collaboration between the Indonesia natural and cultural resources with the strength of local skillful craftmen.