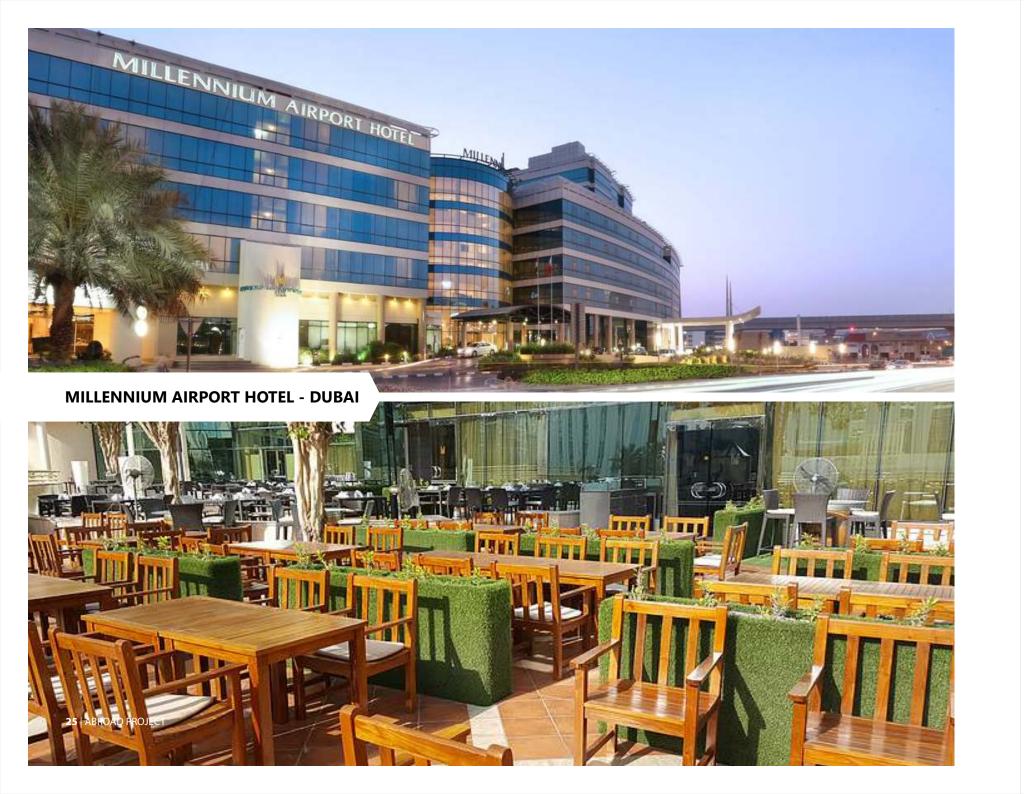

Fotos Reforma Terraza Gorbea (Spain), Milenium Airport Hotel (Dubai), Kernow Project (Australia), Movenpick Hotel JLT (Dubai), Jean Paul-Private House (Belgium), Adaaran Select Meedhuparru (Maldives), Bab Al Shams Desert Resort (Dubai), Negombo Beach Resort (Maldives), Adaaran Club Rannalhi (Maldives), Riu Hotel and Resort (Maldives), Great Southern Hotel (Australia).