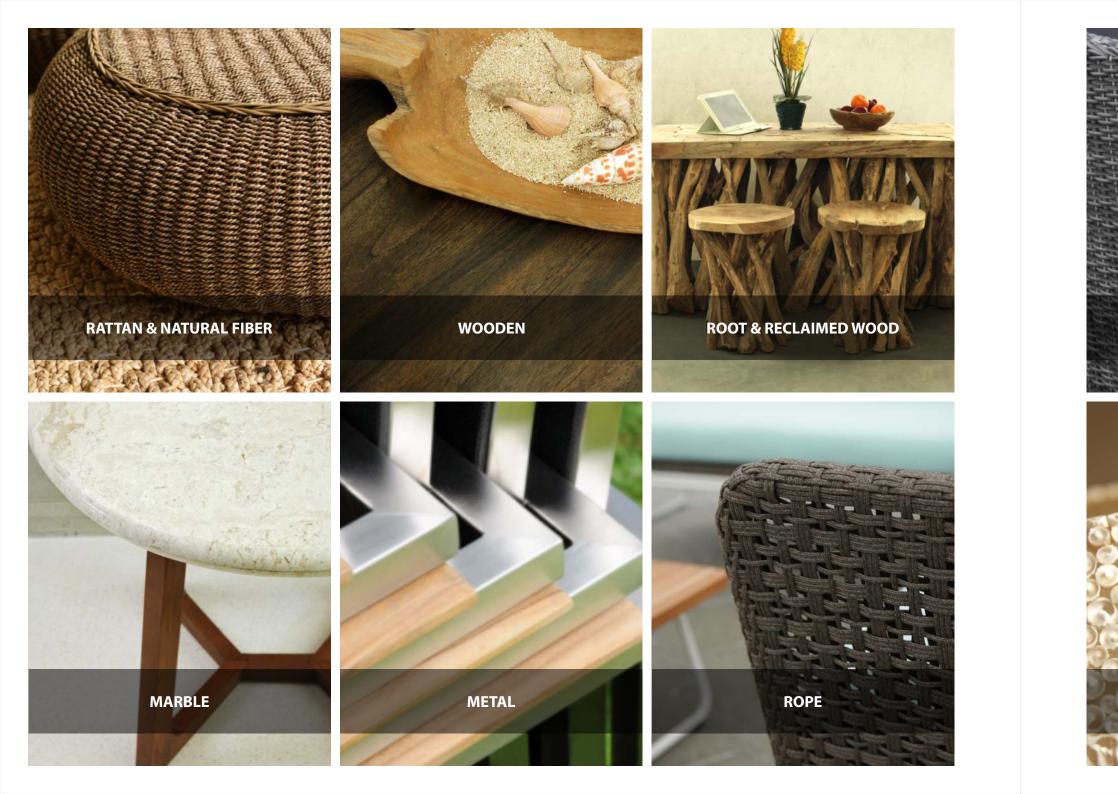

#### **ECO-FRIENDLY FURNITURE**

Water hyacinth, sea grass, banana leaf, abaca leaf, rattan is the main material of our furniture products. Those material are actually wasted, but with our creativity and brilliant ideas that we bring into products all over the world. Our production helps our environment to turn waste into more valuable products. In addition, we use an environmentally friendly finishing material using a water base as a solvent. Woven material and paint finishing are both safe for workers and our environment.