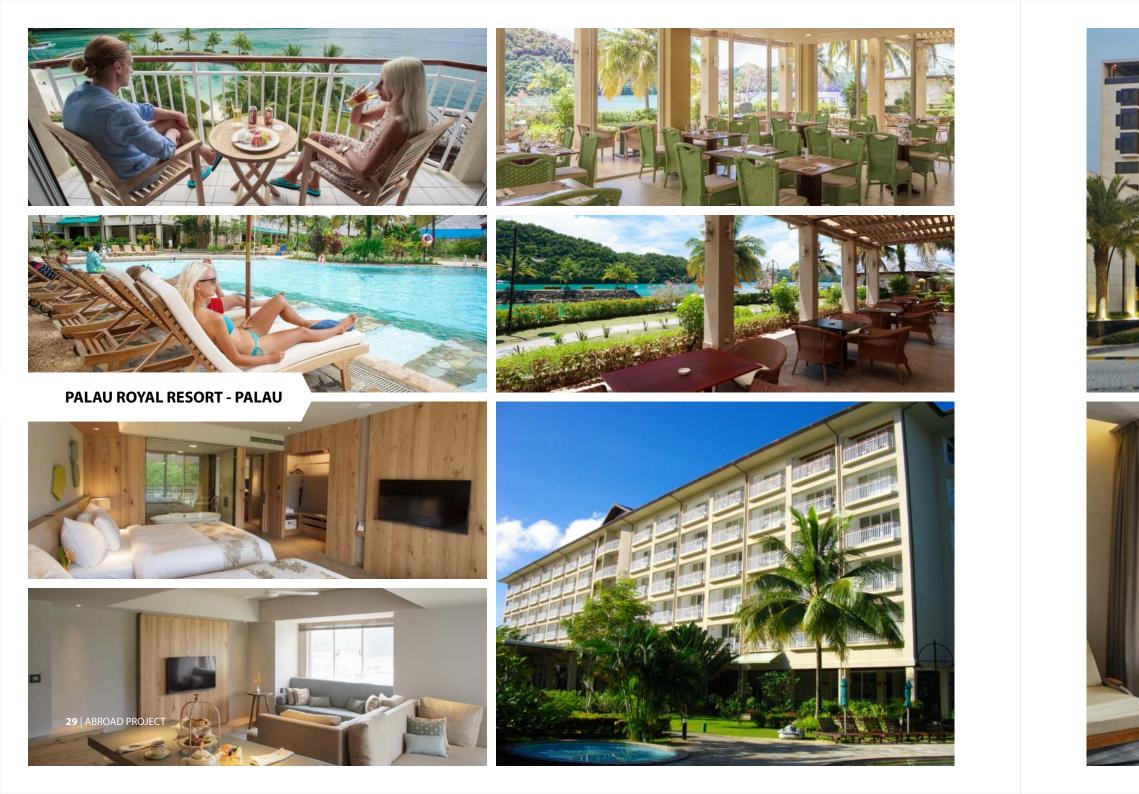

# ABROAD PROJECT BY WISANKA

FOTOS REFORMA TERRAZA GORBEA

**MOVENPICK HOTEL JLT - DUBAI** 

Westin Doha Hotel (Qatar), Palau Royal Resort (Republic of Palau), Koala Terengganu Palace (Malaysia), Great Southern Hotel (Australia).