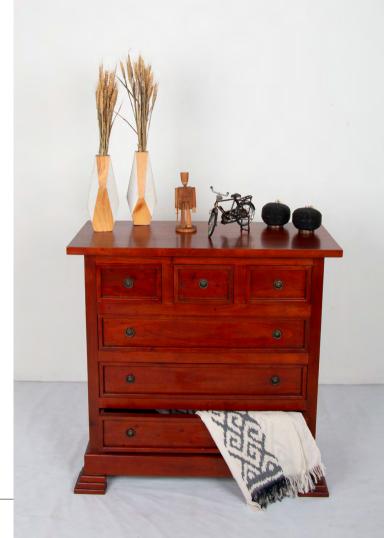

Bed with Cane Headboard. Mattress Size 160x200



### Queen Bed & HB

Mahogany, Queen Size Bed with Cane Headboard. Mattress Size 160x200

### Queen Bed & HB

Mahogany, Queen Size Bed with Cane Headboard. Mattress Size 160x200









Side Table

17"diam. x 22"h. Wicker W43 x D43 x H56



### **SOPHIE**

Side Table

Mahogany full solid, Painted W45 x D45 x H56





# XANTIA

### Bedside

Mahogany full solid, Painted, Glass W45 x D30 x H70













### **BUTTERFLY**

### Bedside

Mahogany full solid, Painted
W55 x D42 x H70







### BAYOU

Side Table

Mahogany full solid, Painted, Natural Fiber

W55 x D35 x H70



















### **TOEWA**

Side Table

Teak full solid, Wax finishing W53 x D46 x H71



### HILMA

### Dresser

Mahogany full solid, NC Finishing W90 x D42 x H90



















### **RAFLESS**

### Chest

Teak full solid, Wax finishing W85 x D45 x H115



### INDONESIA PROJECT PORTFOLIO

#### 2020

The Row Hotel (Bali), Solia Boutique Hotel (Solo), Grand Anugrah Hotel (Palembang).

#### 2019

Swissbell Hotel (Solo), The Reiz Condo (Medan), Anantara Seminyak (Bali), K-Resort Hotel (Pasuruan), Grand Anugrah Hotel (Palembang).

#### 2018

Ketapang Indah (Banyuwangi), Hypernet Office (Jakarta), Wisma Diklat Mega Mendung (Bogor), Grand Hyatt Hotel (Bali), NDC Resort & Spa (Manado).

#### 2017

Grand Mulia Hotel (Mataram), Aya Artha Jogja (Yogyakarta), Selecta (Malang), Hotel Marriott (Yogyakarta), Indriati Hospital (Solo).

#### 2016

The Alana Hotel (Solo), Midtown Hotel (Samarinda), Hotel Arjuna (Yogyakarta), Ubud Wana Villa (Bali), Tamansari Amarta (Y