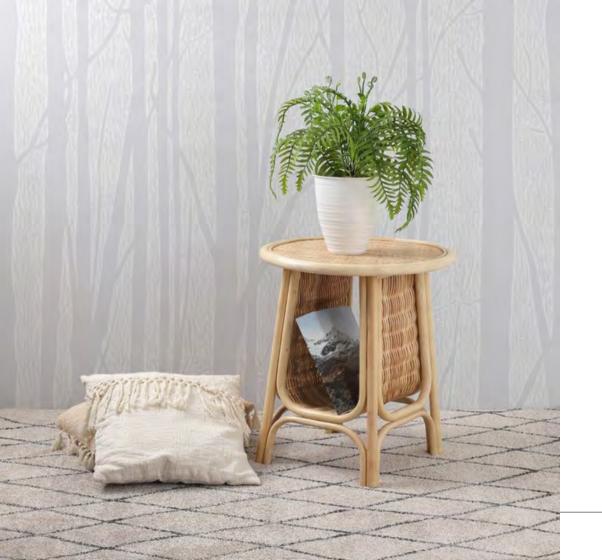

### Queen Bed & HB

Mahogany, Queen Size Bed with Cane Headboard. Mattress Size 160x200

Side Table

17"diam. x 22"h. Wicker W43 x D43 x H56