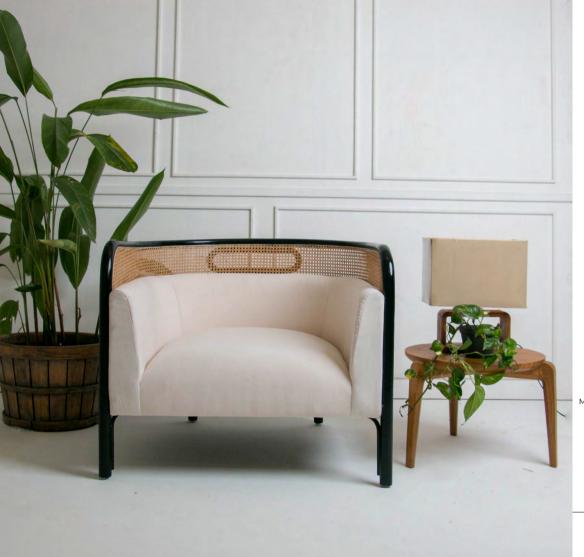

Chair with Cane Back & Seat

W47 x D50 x H80





**Dining Chair** 

Mahogany Chair with Cane Back & Seat

W47 x D50 x H80











Arm Chair

Mahogany Chair with Cane Back & Seat

W65 x D60 x H80

### Arm Chair

Wicker Material & Seat Cushion W99 x D71 x H94





Arm Chair

Wicker Material & Seat Cushion













### Arm Chair

Mahogany Chair with Cane Back & Seat

W70 x D78 x H74







### **Dining Chair**

Mahogany Chair with Cane Back & Seat

W47 x D50 x H80











Side Table

17"diam. x 22"h. Plywood & Cane W43 x D43 x H56



Side Table

28"diam. x 22"h. Plywood & Cane W71 x D71 x H56



Arm Chair

Mahogany Chair with Cane Back & Seat & PU Head rest Pillow

W60 x D54 x H80



2 Seater Sofa

Mahogany Sofa (160cm) with Cane Back & Seat. Cushion Included

W160 x D80 x H80









Arm Chair

Mahogany Armchair with Cane Back & Seat. Cushion Included

W93 x D84 x H76





2 Seater Sofa

Mahogany Sofa (160cm) with Cane Back & Seat. Cushion Included

W160 x D84 x H75

Wicker Sofa (160cm) with Cushion Included

W152 x D90 x H72

2 Seater Sofa



3 Seater Sofa

Wicker Sofa (210cm) with Cushion Included

W222 x D90 x H72



### Queen Bed & HB

Mahogany, Queen Size Bed with Cane Headboard. Mattress Size 160x200

Queen Bed & HB

Mahogany, Queen Size Bed with Cane Headboard. Mattress Size 160x200





### Queen Bed & HB

Mahogany, Queen Size Bed with Cane Headboard. Mattress Size 160x200





### Queen Bed & HB

Mahogany, Queen Size Bed with Cane Headboard. Mattress Size 160x200



### Queen Bed & HB

Mahogany, Queen Size Bed with Cane Headboard. Mattress Size 160x200