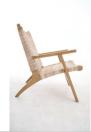

Dining Chair

Wicker Material

W55 x D64 x H85

Arm Chair

Mahogany Chair with Cane Seat W55 x D51 x H75

Arm Chair

Mahogany Chair with Cane Seat  $W58 \times D50 \times H68$ 

Arm Chair