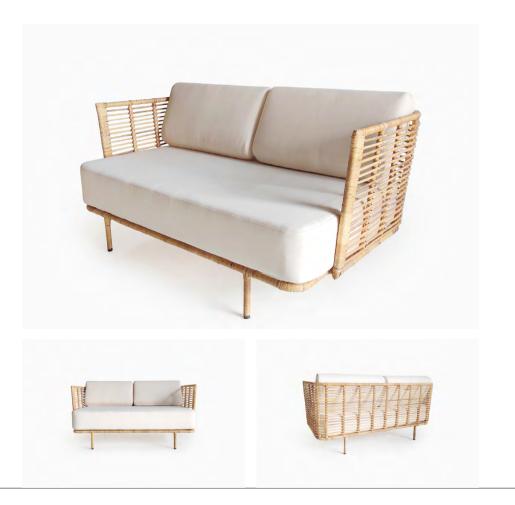

W93 x D84 x H76

2 Seater Sofa

Mahogany Sofa (160cm) with Cane Back & Seat. Cushion Included

W160 x D84 x H75

Wicker Sofa (160cm) with Cushion Included

W152 x D90 x H72

2 Seater Sofa

3 Seater Sofa