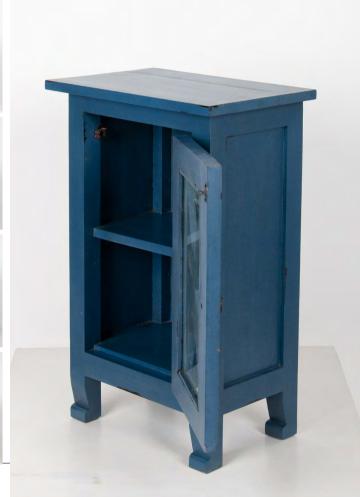

th Cushion Included

W222 x D90 x H72



### Queen Bed & HB

Mahogany, Queen Size Bed with Cane Headboard. Mattress Size 160x200

Queen Bed & HB

Mahogany, Queen Size Bed with Cane Headboard. Mattress Size 160x200





### Queen Bed & HB

Mahogany, Queen Size Bed with Cane Headboard. Mattress Size 160x200





### Queen Bed & HB

Mahogany, Queen Size Bed with Cane Headboard. Mattress Size 160x200



### Queen Bed & HB

Mahogany, Queen Size Bed with Cane Headboard. Mattress Size 160x200

### Queen Bed & HB

Mahogany, Queen Size Bed with Cane Headboard. Mattress Size 160x200









Side Table

17"diam. x 22"h. Wicker W43 x D43 x H56



### **SOPHIE**

Side Table

Mahogany full solid, Painted W45 x D45 x H56





# XANTIA

### Bedside

Mahogany full solid, Painted, Glass W45 x D30 x H70













### **BUTTERFLY**

### Bedside

Mahogany full solid, Painted
W55 x D42 x H70







### BAYOU

Side Table

Mahogany full solid, Painted, Natural Fiber

W55 x D35 x H70



















### **TOEWA**

Side Table

Teak full solid, Wax finishing W53 x D46 x H71



### HILMA

### Dresser

Mahogany full solid, NC Finishing W90 x D42 x H90



















### **RAFLESS**

### Chest

Teak full solid, Wax finishing W85 x D45 x H115



### INDONESIA PROJECT PORTFOLIO

#### 2020

The Row Hotel (Bali), Solia Boutique Hotel (Solo), Grand Anugrah Hotel (Palembang).

#### 2019

Swissbell Hotel (Solo), The Reiz Condo (Medan), Anantara Seminyak (Bali), K-Resort Hotel (Pasuruan), Grand Anugrah Hotel (Palembang).

#### 2018

Ketapang Indah (Banyuwangi), Hypernet Office (Jakarta), Wisma Diklat