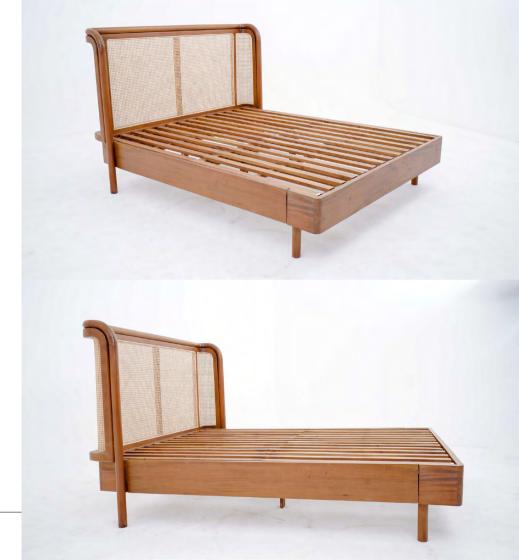

### Queen Bed & HB

Mahogany, Queen Size Bed with Cane Headboard. Mattress Size 160x200

Queen Bed & HB

Mahogany, Queen Size Bed with Cane Headboard. Mattress Size 160x200

### Queen Bed & HB

Mahogany, Queen Size Bed with Cane Headboard. Mattress Size 160x200

### Queen Bed & HB

Mahogany, Queen Size Bed with Cane Headboard. Mattress Size 160x200

Side Table

17"diam. x 22"h. Wicker W43 x D43 x H56