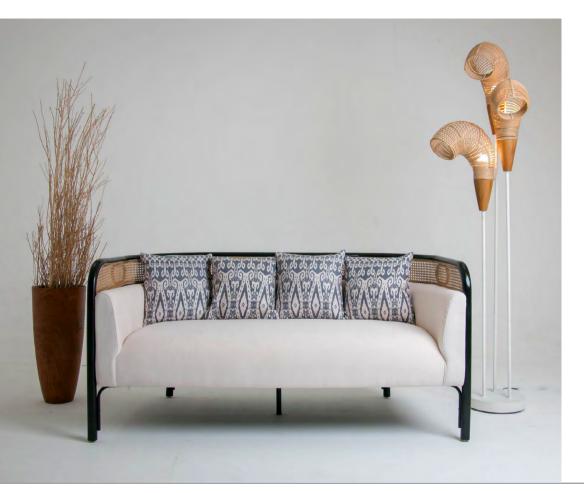

Mahogany Chair with Cane Back & Seat & PU Head rest Pillow

W60 x D54 x H80

2 Seater Sofa

Mahogany Sofa (160cm) with Cane Back & Seat. Cushion Included

W160 x D80 x H80

Arm Chair

Mahogany Armchair with Cane Back & Seat. Cushion Included

W93 x D84 x H76

2 Seater Sofa

Mahogany Sofa (160cm) with Cane Back & Seat. Cushion Included

W160 x D84 x H75

Wicker Sofa (160cm) with Cushion Included

W152 x D90 x H72

2 Seater Sofa

3 Seater Sofa