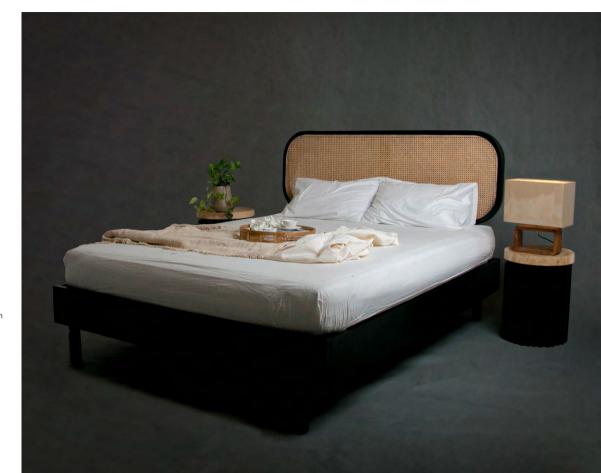

### Queen Bed & HB

Mahogany, Queen Size Bed with Cane Headboard. Mattress Size 160x200

Queen Bed & HB

Mahogany, Queen Size Bed with Cane Headboard. Mattress Size 160x200

### Queen Bed & HB

Mahogany, Queen Size Bed with Cane Headboard. Mattress Size 160x200

### Queen Bed & HB

Mahogany, Queen Size Bed with Cane Headboard. Mattress Size 160x200

Side Table

17"diam. x 22"h. Wicker W43 x D43 x H56