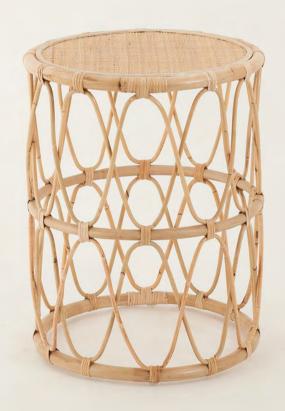

### **Dining Chair**

Mahogany Chair with Cane Back & Seat

W47 x D50 x H80

Side Table

17"diam. x 22"h. Plywood & Cane W43 x D43 x H56

Side Table

28"diam. x 22"h. Plywood & Cane W71 x D71 x H56

Arm Chair

### Queen Bed & HB

Mahogany, Queen Size Bed with Cane Headboard. Mattress Size 160x200

Side Table

17"diam. x 22"h. Wicker W43 x D43 x H56