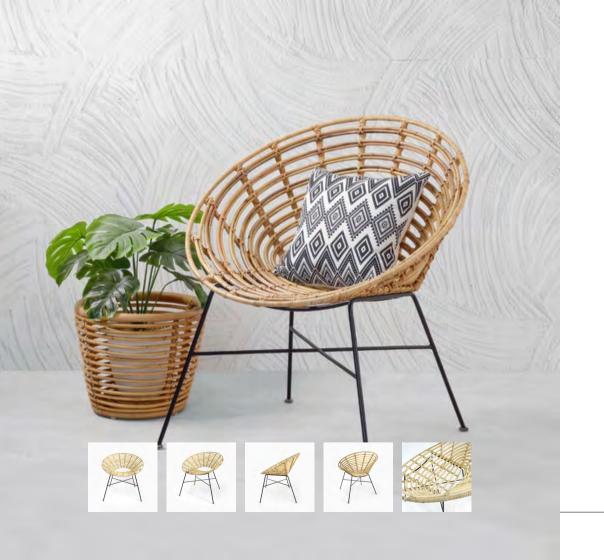

### Arm Chair

Wicker Material & Seat Cushion W99 x D71 x H94

Arm Chair

Wicker Material & Seat Cushion