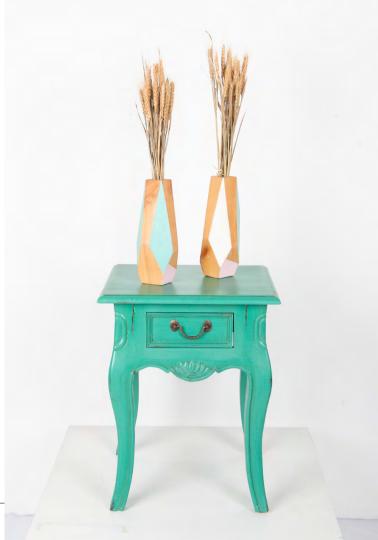

### BAYOU

Side Table

Mahogany full solid, Painted, Natural Fiber

W55 x D35 x H70