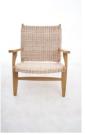

Dining Chair

Wicker Material

W55 x D64 x H85

Arm Chair

Mahogany Chair with Cane Seat W55 x D51 x H75

Arm Chair

Mahogany Chair with Cane Seat  $W58 \times D50 \times H68$ 

Arm Chair