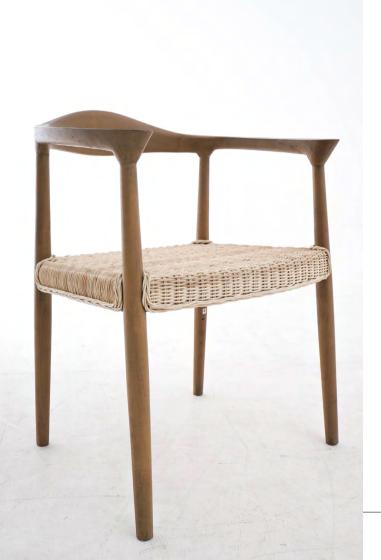

Mahogany Chair with Cane Backing and Fabric Seat Upholstery

W60 x D53 x H81

READY ITEMS COLLECTIONS

www.wisanka.com

Wooden Caning Arm Chair

Mahogany Chair with Cane Back & Seat

W47 x D50 x H80

**Dining Chair** 

Mahogany Chair with Cane Back & Seat

W47 x D50 x H80

Arm Chair

Mahogany Chair with Cane Back & Seat

W65 x D60 x H80