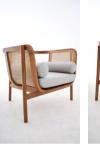

W45 x D55 x H85



Dining Chair

Wicker Material W56 x D65 x H87



Dining Chair

Wicker Material

W79 x D72 x H76



Dining Chair

Wicker Material

W55 x D64 x H85



Arm Chair

Mahogany Chair with Cane Seat W55 x D51 x H75







Arm Chair

Mahogany Chair with Cane Seat  $W58 \times D50 \times H68$ 











Arm Chair

Mahogany Chair with Cane Backing and Fabric Seat Upholstery

W60 x D53 x H81

READY ITEMS COLLECTIONS

www.wisanka.com



Wooden Caning Arm Chair

Mahogany Chair with Cane Back & Seat

W47 x D50 x H80





**Dining Chair** 

Mahogany Chair with Cane Back & Seat

W47 x D50 x H80











Arm Chair

Mahogany Chair with Cane Back & Seat

W65 x D60 x H80

### Arm Chair

Wicker Material & Seat Cushion W99 x D71 x H94





Arm Chair

Wicker Material & Seat Cushion













### Arm Chair

Mahogany Chair with Cane Back & Seat

W70 x D78 x H74







### **Dining Chair**

Mahogany Chair with Cane Back & Seat

W47 x D50 x H80











Side Table

17"diam. x 22"h. Plywood & Cane W43 x D43 x H56



Side Table

28"diam. x 22"h. Plywood & Cane W71 x D71 x H56



Arm Chair

Mahogany Chair with Cane Back & Seat & PU Head rest Pillow

W60 x D54 x H80



2 Seater Sofa

Mahogany Sofa (160cm) with Cane Back & Seat. Cushion Included

W160 x D80 x H80









Arm Chair

Mahogany Armchair with Cane Back & Seat. Cushion Included

W93 x D84 x H76





2 Seater Sofa

Mahogany Sofa (160cm) with Cane Back & Seat. Cushion Included

W160 x D84 x H75

Wicker Sofa (160cm) with Cushion Included

W152 x D90 x H72

2 Seater Sofa



3 Seater Sofa

Wicker Sofa (210cm) with Cushion