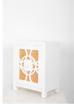

### BAYOU

Side Table

Mahogany full solid, Painted, Natural Fiber

W55 x D35 x H70