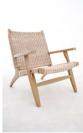

Dining Chair

Wicker Material

W55 x D64 x H85

Arm Chair

Mahogany Chair with Cane Seat W55 x D51 x H75

Arm Chair

Mahogany Chair with Cane Seat  $W58 \times D50 \times H68$ 

Arm Chair