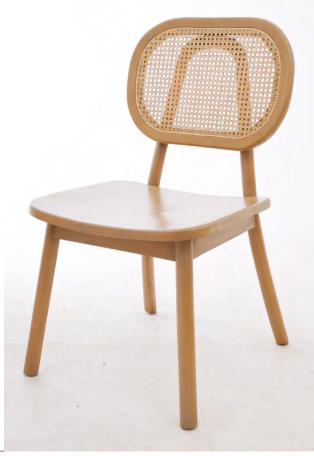

### **Dining Chair**

Mahogany Chair with Cane Back & Seat

W47 x D50 x H80

Side Table

17"diam. x 22"h. Plywood & Cane W43 x D43 x H56

Side Table

28"diam. x 22"h. Plywood & Cane W71 x D71 x H56

Arm Chair