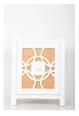

### BAYOU

Side Table

Mahogany full solid, Painted, Natural Fiber

W55 x D35 x H70