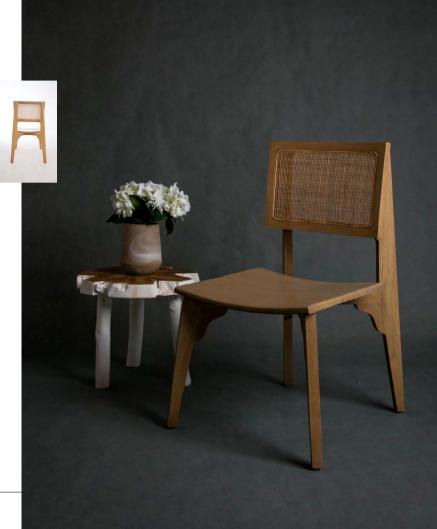

### **Dining Chair**

Mahogany Chair with Cane Back & Seat

W47 x D50 x H80

Side Table

17"diam. x 22"h. Plywood & Cane W43 x D43 x H56

Side Table

28"diam. x 22"h. Plywood & Cane W71 x D71 x H56

Arm Chair