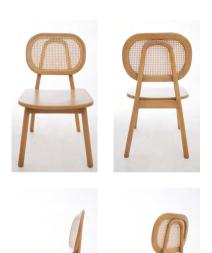

### **Dining Chair**

Mahogany Chair with Cane Back & Seat

W47 x D50 x H80

Side Table

17"diam. x 22"h. Plywood & Cane W43 x D43 x H56

Side Table

28"diam. x 22"h. Plywood & Cane W71 x D71 x H56

Arm Chair