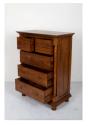

th Cane Headboard. Mattress Size 160x200



### Queen Bed & HB

Mahogany, Queen Size Bed with Cane Headboard. Mattress Size 160x200

### Queen Bed & HB

Mahogany, Queen Size Bed with Cane Headboard. Mattress Size 160x200









Side Table

17"diam. x 22"h. Wicker W43 x D43 x H56



### **SOPHIE**

Side Table

Mahogany full solid, Painted W45 x D45 x H56





# XANTIA

### Bedside

Mahogany full solid, Painted, Glass W45 x D30 x H70













### **BUTTERFLY**

### Bedside

Mahogany full solid, Painted
W55 x D42 x H70







### BAYOU

Side Table

Mahogany full solid, Painted, Natural Fiber

W55 x D35 x H70



















### **TOEWA**

Side Table

Teak full solid, Wax finishing W53 x D46 x H71



### HILMA

### Dresser

Mahogany full solid, NC Finishing W90 x D42 x H90



















### **RAFLESS**

### Chest

Teak full solid, Wax finishing W85 x D45 x H115



### INDONESIA PROJECT PORTFOLIO

#### 2020

The Row Hotel (Bali), Solia Boutique Hotel (Solo), Grand Anugrah Hotel (Palembang).

#### 2019

Swissbell Hotel (Solo), The Reiz Condo (Medan), Anantara Seminyak (Bali), K-Resort Hotel (Pasuruan), Grand Anugrah Hotel (Palembang).

#### 2018

Ketapang Indah (Banyuwangi), Hypernet Office (Jakarta), Wisma Diklat Mega Mendung (Bogor), Grand Hyatt Hotel (Bali), NDC Resort & Spa (Manado).

#### 2017

Grand Mulia Hotel (Mataram), Aya Artha Jogja (Yogyakarta), Selecta (Malang), Hotel Marriott (Yogyakarta), Indriati Hospital (Solo).

#### 2016

The Alana Hotel (Solo), Midtown Hotel (Samarinda), Hotel Arjuna (Yogyakarta), Ubud Wana Villa (Bali), Tamansari Amarta (Yogyaka