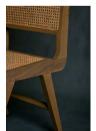

### **Dining Chair**

Mahogany Chair with Cane Back & Seat

W47 x D50 x H80

Side Table

17"diam. x 22"h. Plywood & Cane W43 x D43 x H56

Side Table

28"diam. x 22"h. Plywood & Cane W71 x D71 x H56

Arm Chair