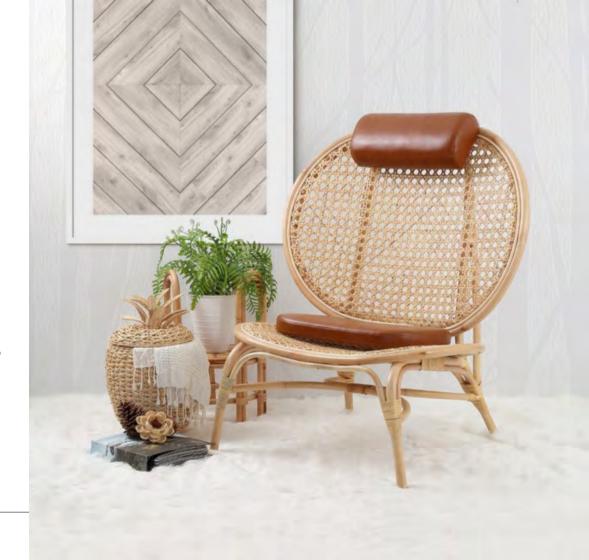

Mahogany Chair with Cane Backing and Fabric Seat Upholstery

W60 x D53 x H81

READY ITEMS COLLECTIONS

www.wisanka.com

Wooden Caning Arm Chair

Mahogany Chair with Cane Back & Seat

W47 x D50 x H80

**Dining Chair** 

Mahogany Chair with Cane Back & Seat

W47 x D50 x H80

Arm Chair

Mahogany Chair with Cane Back & Seat

W65 x D60 x H80