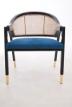

Mahogany Chair with Cane Back & Seat & PU Head rest Pillow

W60 x D54 x H80

2 Seater Sofa

Mahogany Sofa (160cm) with Cane Back & Seat. Cushion Included

W160 x D80 x H80

Arm Chair

Mahogany Armchair with Cane Back & Seat. Cushion Included