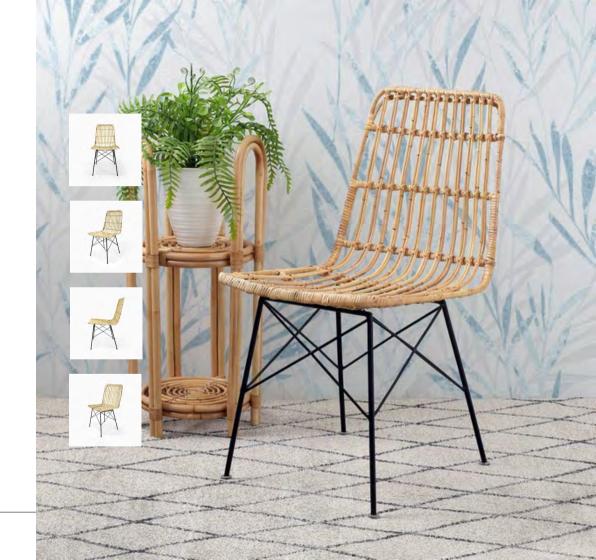

**Dining Chair** 

Wicker Material

W45 x D55 x H85

Dining Chair

Wicker Material W56 x D65 x H87

Dining Chair

Wicker Material

W79 x D72 x H76

Dining Chair

Wicker Material

W55 x D64 x H85

Arm Chair

Mahogany Chair with Cane Seat W55 x D51 x H75

Arm Chair

Mahogany Chair with Cane Seat  $W58 \times D50 \times H68$ 

Arm Chair