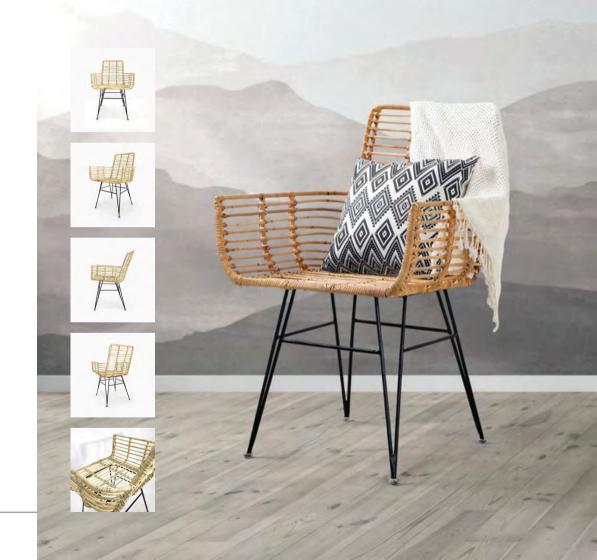

### Arm Chair

Wicker Material & Seat Cushion W99 x D71 x H94

Arm Chair

Wicker Material & Seat Cushion

### Arm Chair

Mahogany Chair with Cane Back & Seat

W70 x D78 x H74