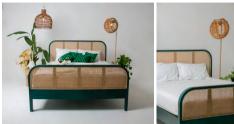

### Queen Bed & HB

Mahogany, Queen Size Bed with Cane Headboard. Mattress Size 160x200

Queen Bed & HB

Mahogany, Queen Size Bed with Cane Headboard. Mattress Size 160x200

### Queen Bed & HB

Mahogany, Queen Size Bed with Cane Headboard. Mattress Size 160x200

### Queen Bed & HB

Mahogany, Queen Size Bed with Cane Headboard. Mattress Size 160x200

Side Table

17"diam. x 22"h. Wicker W43 x D43 x H56