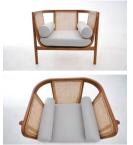

l

W45 x D55 x H85



Dining Chair

Wicker Material W56 x D65 x H87



Dining Chair

Wicker Material

W79 x D72 x H76



Dining Chair

Wicker Material

W55 x D64 x H85



Arm Chair

Mahogany Chair with Cane Seat W55 x D51 x H75







Arm Chair

Mahogany Chair with Cane Seat  $W58 \times D50 \times H68$ 











Arm Chair

Mahogany Chair with Cane Backing and Fabric Seat Upholstery

W60 x D53 x H81

READY ITEMS COLLECTIONS

www.wisanka.com



Wooden Caning Arm Chair

Mahogany Chair with Cane Back & Seat

W47 x D50 x H80





**Dining Chair** 

Mahogany Chair with Cane Back & Seat

W47 x D50 x H80











Arm Chair

Mahogany Chair with Cane Back & Seat

W65 x D60 x H80

### Arm Chair

Wicker Material & Seat Cushion W99 x D71 x H94





Arm Chair

Wicker Material & Seat Cushion













### Arm Chair

Mahogany Chair with Cane Back & Seat

W70 x D78 x H74







### **Dining Chair**

Mahogany Chair with Cane Back & Seat

W47 x D50 x H80











Side Table

17"diam. x 22"h. Plywood & Cane W43 x D43 x H56



Side Table

28"diam. x 22"h. Plywood & Cane W71 x D71 x H56



Arm Chair

Mahogany Chair with Cane Back & Seat & PU Head rest Pillow

W60 x D54 x H80



2 Seater Sofa

Mahogany Sofa (160cm) with Cane Back & Seat. Cushion Included

W160 x D80 x H80









Arm Chair

Mahogany Armchair with Cane Back & Seat. Cushion Included

W93 x D84 x H76





2 Seater Sofa

Mahogany Sofa (160cm) with Cane Back & Seat. Cushion Included

W160 x D84 x H75

Wicker Sofa (160cm) with Cushion Included

W152 x D90 x H72

2 Seater Sofa



3 Seater Sofa

Wicker Sofa (210cm) with Cushio