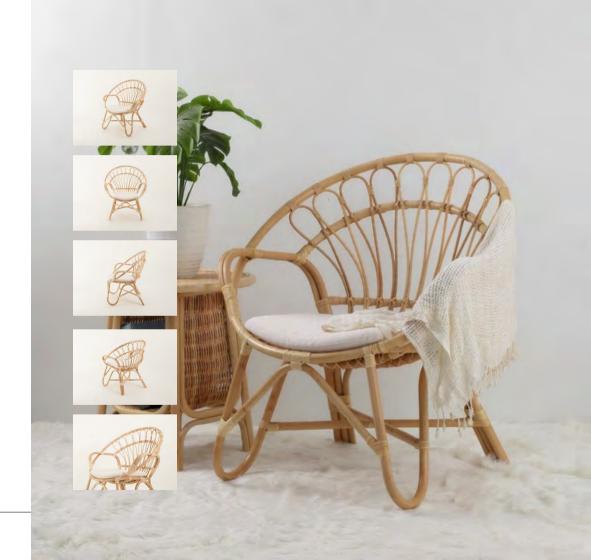

### Arm Chair

Wicker Material & Seat Cushion W99 x D71 x H94

Arm Chair

Wicker Material & Seat Cushion