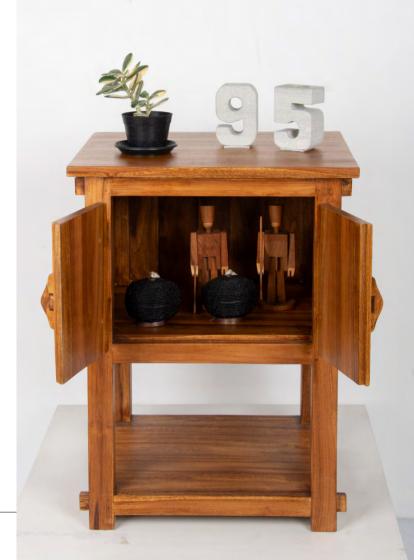

### BAYOU

Side Table

Mahogany full solid, Painted, Natural Fiber

W55 x D35 x H70