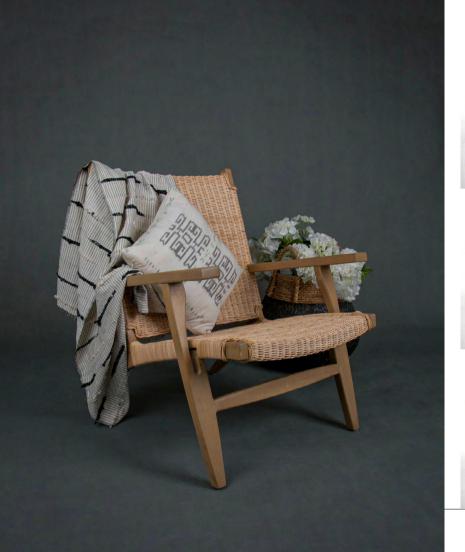

### Arm Chair

Wicker Material & Seat Cushion W99 x D71 x H94

Arm Chair

Wicker Material & Seat Cushion