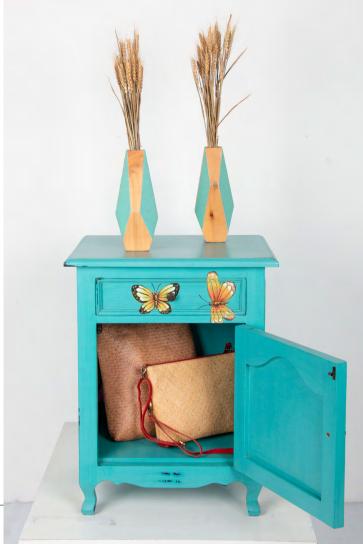

th Cane Headboard. Mattress Size 160x200

Queen Bed & HB

Mahogany, Queen Size Bed with Cane Headboard. Mattress Size 160x200





### Queen Bed & HB

Mahogany, Queen Size Bed with Cane Headboard. Mattress Size 160x200





### Queen Bed & HB

Mahogany, Queen Size Bed with Cane Headboard. Mattress Size 160x200



### Queen Bed & HB

Mahogany, Queen Size Bed with Cane Headboard. Mattress Size 160x200

### Queen Bed & HB

Mahogany, Queen Size Bed with Cane Headboard. Mattress Size 160x200









Side Table

17"diam. x 22"h. Wicker W43 x D43 x H56



### **SOPHIE**

Side Table

Mahogany full solid, Painted W45 x D45 x H56





# XANTIA

### Bedside

Mahogany full solid, Painted, Glass W45 x D30 x H70













### **BUTTERFLY**

### Bedside

Mahogany full solid, Painted
W55 x D42 x H70







### BAYOU

Side Table

Mahogany full solid, Painted, Natural Fiber

W55 x D35 x H70



















### **TOEWA**

Side Table

Teak full solid, Wax finishing W53 x D46 x H71



### HILMA

### Dresser

Mahogany full solid, NC Finishing W90 x D42 x H90



















### **RAFLESS**

### Chest

Teak full solid, Wax finishing W85 x D45 x H115



### INDONESIA PROJECT PORTFOLIO

#### 2020

The Row Hotel (Bali), Solia Boutique Hotel (Solo), Grand Anugrah Hotel (Palembang).

#### 2019

Swissbell Hotel (Solo), The Reiz Condo (Medan), Anantara Seminyak (Bali), K-Resort Hotel (Pasuruan), Grand Anugrah Hotel (Palembang).

#### 2018

Ketapang Indah (Banyuwangi), Hypernet Office (Jakarta), Wisma Diklat Mega Mendung (Bogor), Grand Hyatt Hotel (Bali), NDC Resort & Spa (Manado).

#### 2017