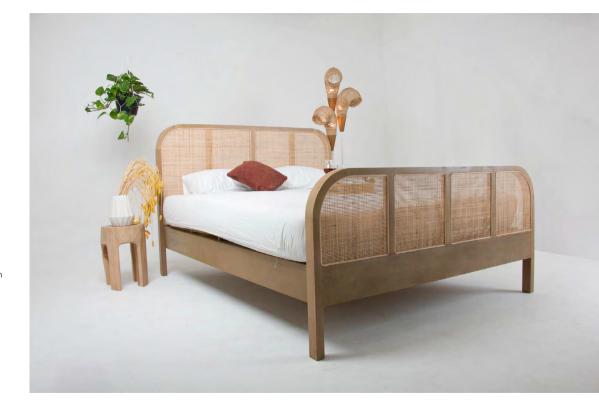

### Queen Bed & HB

Mahogany, Queen Size Bed with Cane Headboard. Mattress Size 160x200

Queen Bed & HB

Mahogany, Queen Size Bed with Cane Headboard. Mattress Size 160x200

### Queen Bed & HB

Mahogany, Queen Size Bed with Cane Headboard. Mattress Size 160x200

### Queen Bed & HB

Mahogany, Queen Size Bed with Cane Headboard. Mattress Size 160x200

Side Table

17"diam. x 22"h. Wicker W43 x D43 x H56