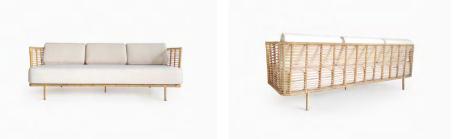

W93 x D84 x H76

2 Seater Sofa

Mahogany Sofa (160cm) with Cane Back & Seat. Cushion Included

W160 x D84 x H75

Wicker Sofa (160cm) with Cushion Included

W152 x D90 x H72

2 Seater Sofa

3 Seater Sofa

Wicker Sofa (210cm) with Cushion Included

W222 x D90 x H72