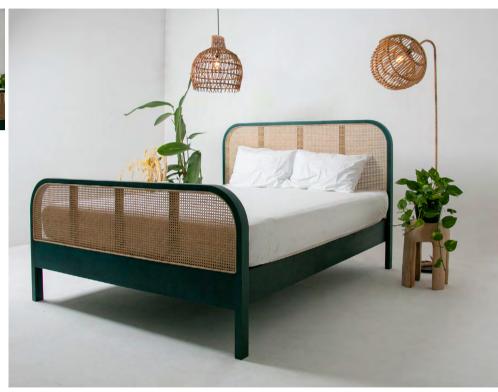

### Queen Bed & HB

Mahogany, Queen Size Bed with Cane Headboard. Mattress Size 160x200

Queen Bed & HB

Mahogany, Queen Size Bed with Cane Headboard. Mattress Size 160x200

### Queen Bed & HB

Mahogany, Queen Size Bed with Cane Headboard. Mattress Size 160x200

### Queen Bed & HB

Mahogany, Queen Size Bed with Cane Headboard. Mattress Size 160x200

Side Table

17"diam. x 22"h. Wicker W43 x D43 x H56