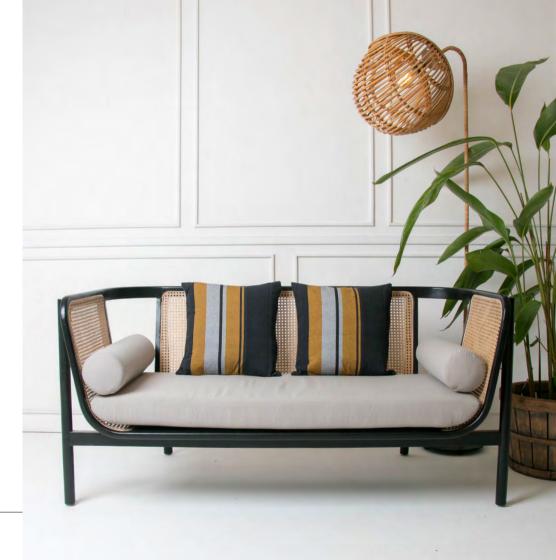

Mahogany Chair with Cane Back & Seat & PU Head rest Pillow

W60 x D54 x H80

2 Seater Sofa

Mahogany Sofa (160cm) with Cane Back & Seat. Cushion Included

W160 x D80 x H80

Arm Chair

Mahogany Armchair with Cane Back & Seat. Cushion Included