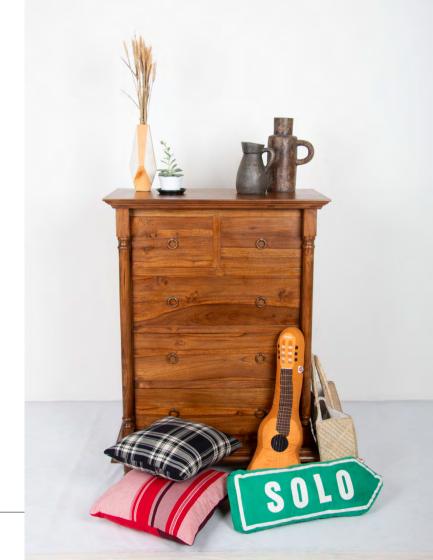

Bed with Cane Headboard. Mattress Size 160x200

### Queen Bed & HB

Mahogany, Queen Size Bed with Cane Headboard. Mattress Size 160x200









Side Table

17"diam. x 22"h. Wicker W43 x D43 x H56



### **SOPHIE**

Side Table

Mahogany full solid, Painted W45 x D45 x H56





# XANTIA

### Bedside

Mahogany full solid, Painted, Glass W45 x D30 x H70













### **BUTTERFLY**

### Bedside

Mahogany full solid, Painted
W55 x D42 x H70







### BAYOU

Side Table

Mahogany full solid, Painted, Natural Fiber

W55 x D35 x H70



















### **TOEWA**

Side Table

Teak full solid, Wax finishing W53 x D46 x H71



### HILMA

### Dresser

Mahogany full solid, NC Finishing W90 x D42 x H90



















### **RAFLESS**

### Chest

Teak full solid, Wax finishing W85 x D45 x H115



### INDONESIA PROJECT PORTFOLIO

#### 2020

The Row Hotel (Bali), Solia Boutique Hotel (Solo), Grand Anugrah Hotel (Palembang).

#### 2019

Swissbell Hotel (Solo), The Reiz Condo (Medan), Anantara Seminyak (Bali), K-Resort Hotel (Pasuruan), Grand Anugrah Hotel (Palembang).

#### 2018

Ketapang Indah (Banyuwangi), Hypernet Office (Jakarta), Wisma Diklat Mega Mendung (Bogor), Grand Hyatt Hotel (Bali), NDC Resort & Spa (Manado).

#### 2017

Grand Mulia Hotel (Mataram), Aya Artha Jogja (Yogyakarta), Selecta (Malang), Hotel Marriott (Yogyakarta), Indriati Hospital (Solo).

#### 2016

The Alana Hotel (Solo), Midtown Hotel (Samarinda), Hotel Arjuna (Yogyakarta), Ubud Wana Villa (Bali), Tamansari Amarta (Yogyakarta), Han Bingo Korean Kafe (Yogyakarta), Gaia Cosmo Hotel (Yogyakarta), Grand Daffam