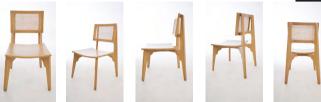

**Dining Chair** 

Wicker Material

W45 x D55 x H85

Dining Chair

Wicker Material W56 x D65 x H87

Dining Chair

Wicker Material

W79 x D72 x H76

Dining Chair

Wicker Material

W55 x D64 x H85

Arm Chair

Mahogany Chair with Cane Seat W55 x D51 x H75

Arm Chair

Mahogany Chair with Cane Seat  $W58 \times D50 \times H68$ 

Arm Chair