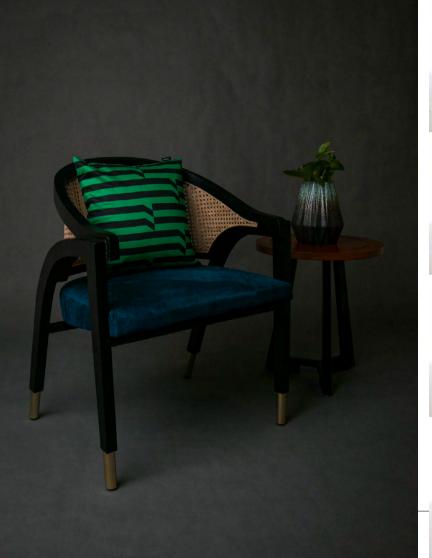

Mahogany Chair with Cane Back & Seat & PU Head rest Pillow

W60 x D54 x H80

2 Seater Sofa

Mahogany Sofa (160cm) with Cane Back & Seat. Cushion Included

W160 x D80 x H80

Arm Chair

Mahogany Armchair with Cane Back & Seat. Cushion Included