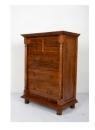

with Cane Headboard. Mattress Size 160x200



### Queen Bed & HB

Mahogany, Queen Size Bed with Cane Headboard. Mattress Size 160x200

### Queen Bed & HB

Mahogany, Queen Size Bed with Cane Headboard. Mattress Size 160x200









Side Table

17"diam. x 22"h. Wicker W43 x D43 x H56



### **SOPHIE**

Side Table

Mahogany full solid, Painted W45 x D45 x H56





# XANTIA

### Bedside

Mahogany full solid, Painted, Glass W45 x D30 x H70













### **BUTTERFLY**

### Bedside

Mahogany full solid, Painted
W55 x D42 x H70







### BAYOU

Side Table

Mahogany full solid, Painted, Natural Fiber

W55 x D35 x H70



















### **TOEWA**

Side Table

Teak full solid, Wax finishing W53 x D46 x H71



### HILMA

### Dresser

Mahogany full solid, NC Finishing W90 x D42 x H90



















### **RAFLESS**

### Chest

Teak full solid, Wax finishing W85 x D45 x H115



### INDONESIA PROJECT PORTFOLIO

#### 2020

The Row Hotel (Bali), Solia Boutique Hotel (Solo), Grand Anugrah Hotel (Palembang).

#### 2019

Swissbell Hotel (Solo), The Reiz Condo (Medan), Anantara Seminyak (Bali), K-Resort Hotel (Pasuruan), Grand Anugrah Hotel (Palembang).

#### 2018

Ketapang Indah (Banyuwangi), Hypernet Office (Jakarta), Wisma Diklat Mega Mendung (Bogor), Grand Hyatt Hotel (Bali), NDC Resort & Spa (Manado).

#### 2017

Grand Mulia Hotel (Mataram), Aya Artha Jogja (Yogyakarta), Selecta (Malang), Hotel Marriott (Yogyakarta), Indriati Hospital (Solo).

#### 2016

The Alana Hotel (Solo), Midtown Hotel (Samarinda), Hotel Arjuna (Yogyakarta), Ubud Wana Villa (Bali), Tamansari Amarta (Yogya