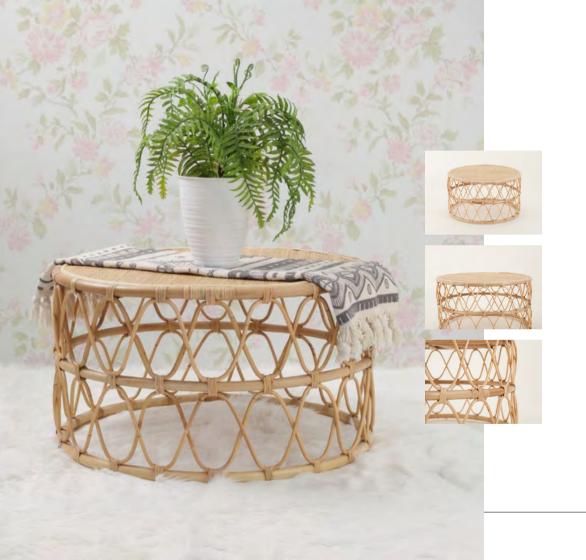

### **Dining Chair**

Mahogany Chair with Cane Back & Seat

W47 x D50 x H80

Side Table

17"diam. x 22"h. Plywood & Cane W43 x D43 x H56

Side Table

28"diam. x 22"h. Plywood & Cane W71 x D71 x H56

Arm Chair

### Queen Bed & HB

Mahogany, Queen Size Bed with Cane Headboard. Mattress Size 160x200

Side Table

17"diam. x 22"h. Wicker W43 x D43 x H56