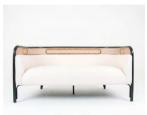

Mahogany Chair with Cane Back & Seat & PU Head rest Pillow

W60 x D54 x H80

2 Seater Sofa

Mahogany Sofa (160cm) with Cane Back & Seat. Cushion Included

W160 x D80 x H80

Arm Chair

Mahogany Armchair with Cane Back & Seat. Cushion Included