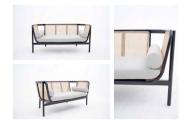

Mahogany Chair with Cane Back & Seat & PU Head rest Pillow

W60 x D54 x H80

2 Seater Sofa

Mahogany Sofa (160cm) with Cane Back & Seat. Cushion Included

W160 x D80 x H80

Arm Chair

Mahogany Armchair with Cane Back & Seat. Cushion Included