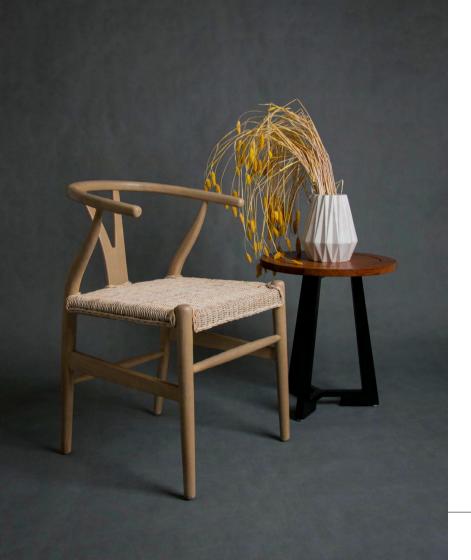

Mahogany Chair with Cane Backing and Fabric Seat Upholstery

W60 x D53 x H81

READY ITEMS COLLECTIONS

www.wisanka.com

Wooden Caning Arm Chair

Mahogany Chair with Cane Back & Seat

W47 x D50 x H80

**Dining Chair** 

Mahogany Chair with Cane Back & Seat

W47 x D50 x H80

Arm Chair

Mahogany Chair with Cane Back & Seat

W65 x D60 x H80