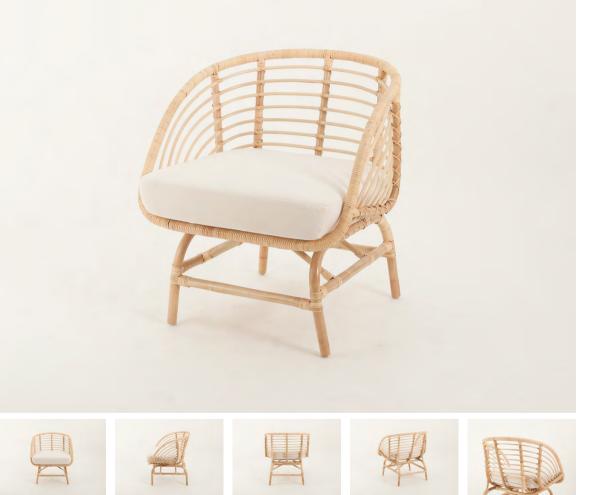

### Arm Chair

Wicker Material & Seat Cushion W99 x D71 x H94

Arm Chair

Wicker Material & Seat Cushion