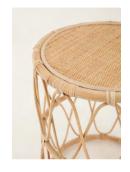

### **Dining Chair**

Mahogany Chair with Cane Back & Seat

W47 x D50 x H80

Side Table

17"diam. x 22"h. Plywood & Cane W43 x D43 x H56

Side Table

28"diam. x 22"h. Plywood & Cane W71 x D71 x H56

Arm Chair

### Queen Bed & HB

Mahogany, Queen Size Bed with Cane Headboard. Mattress Size 160x200

Side Table

17"diam. x 22"h. Wicker W43 x D43 x H56