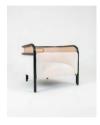

Mahogany Chair with Cane Back & Seat & PU Head rest Pillow

W60 x D54 x H80

2 Seater Sofa

Mahogany Sofa (160cm) with Cane Back & Seat. Cushion Included

W160 x D80 x H80

Arm Chair

Mahogany Armchair with Cane Back & Seat. Cushion Included