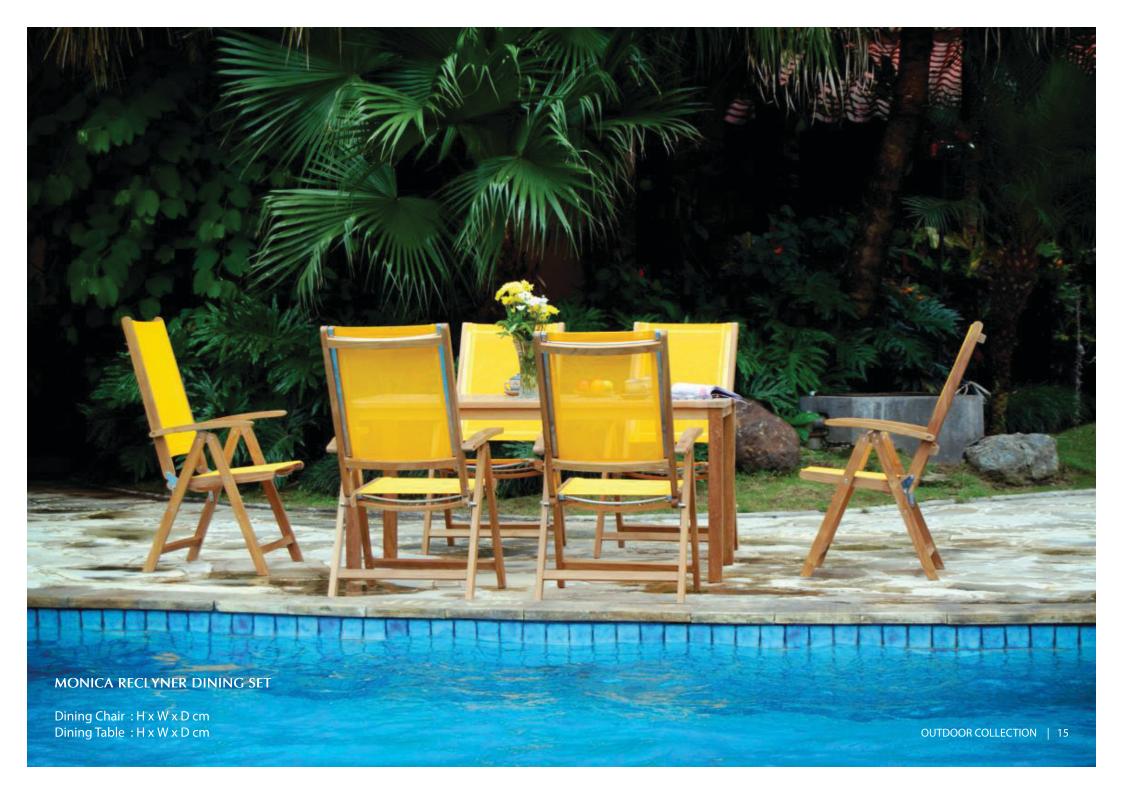

## FORTUNA LIVING SET SS-BATYLINE

Sofa 1 Seater: HxWxDcm Sofa 2 Seater: HxWxDcm Coffee Table : H x W x D cm