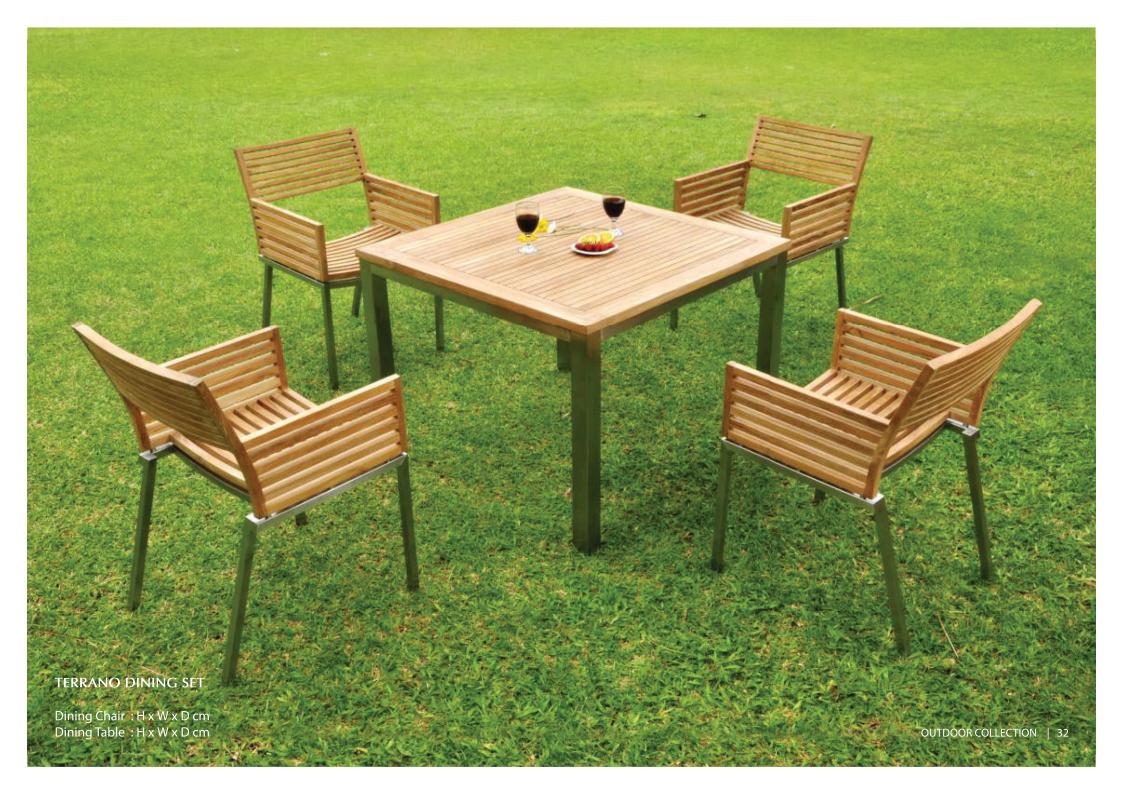

## **MEXICO LIVING SET**

Sofa 1 Seater: HxWxDcm Sofa 2 Seater: HxWxDcm Coffee Table : H x W x D cm

Sofa 1 Seater: 78H x 137W x 80D cm Sofa 2 Seater: 78H x 76W x 80D cm Coffee Table : 45H x 76W x 60D cm

Size: 250H x 300W x 300D cm