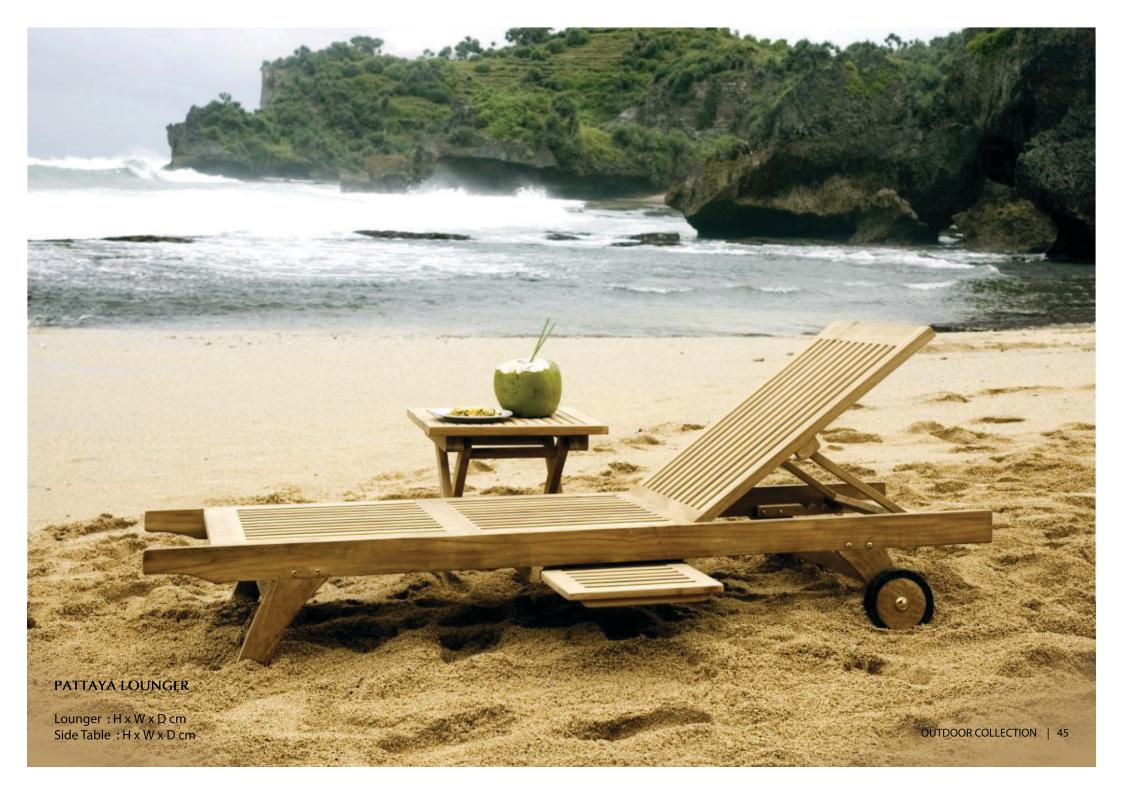

## **MEXICO LIVING SET**

Sofa 1 Seater: HxWxDcm Sofa 2 Seater: HxWxDcm Coffee Table : H x W x D cm

Sofa 1 Seater: 78H x 137W x 80D cm Sofa 2 Seater: 78H x 76W x 80D cm Coffee Table : 45H x 76W x 60D cm

Size: 250H x 300W x 300D cm