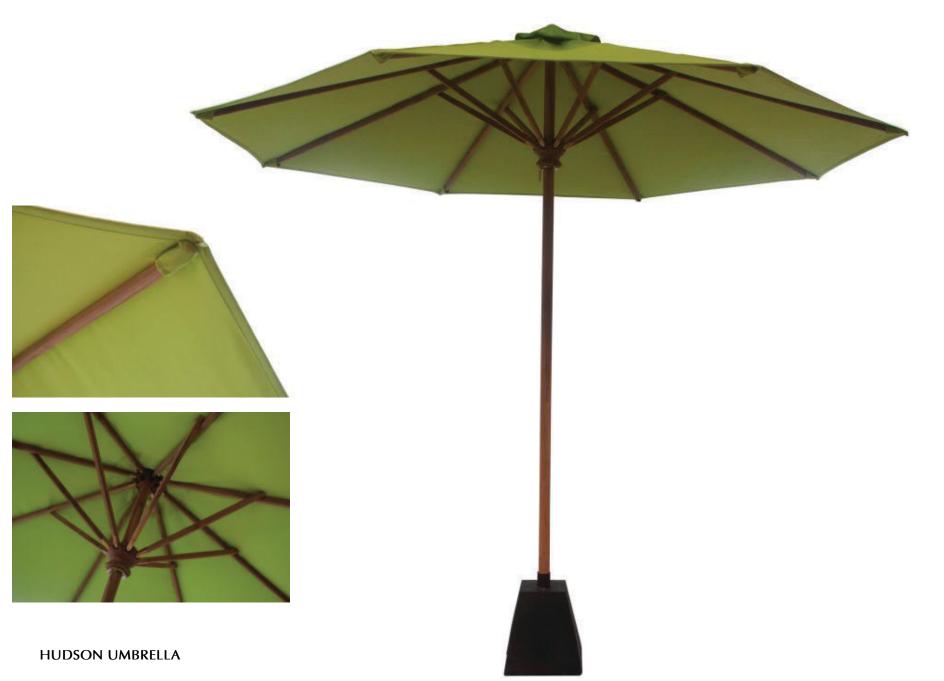

## FORTUNA LIVING SET SS-BATYLINE

Sofa 1 Seater: HxWxDcm Sofa 2 Seater: HxWxDcm Coffee Table : H x W x D cm

## **MEXICO LIVING SET**

Sofa 1 Seater: HxWxDcm Sofa 2 Seater: HxWxDcm Coffee Table : H x W x D cm

Sofa 1 Seater: 78H x 137W x 80D cm Sofa 2 Seater: 78H x 76W x 80D cm Coffee Table : 45H x 76W x 60D cm

Size: 250H x 300W x 300D cm