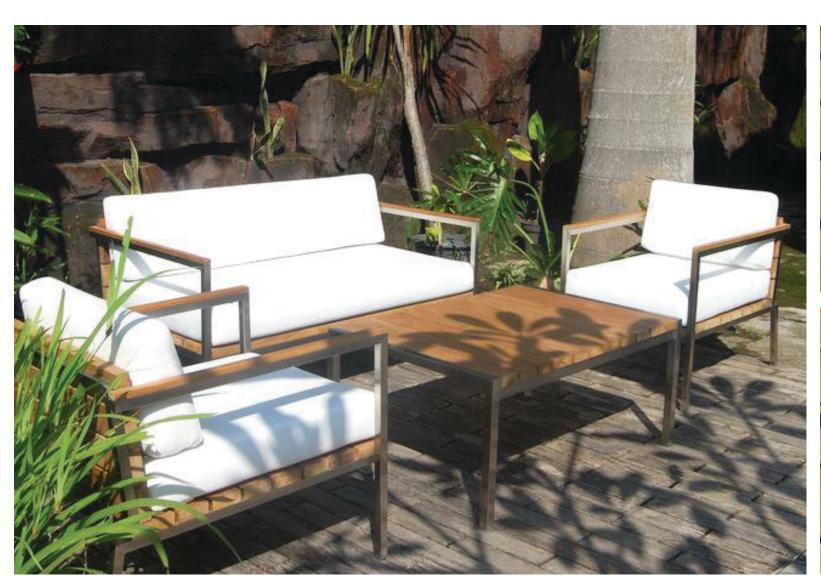

## **MEXICO LIVING SET**

Sofa 1 Seater: HxWxDcm Sofa 2 Seater: HxWxDcm Coffee Table : H x W x D cm

Sofa 1 Seater: 78H x 137W x 80D cm Sofa 2 Seater: 78H x 76W x 80D cm Coffee Table : 45H x 76W x 60D cm

Size: 250H x 300W x 300D cm