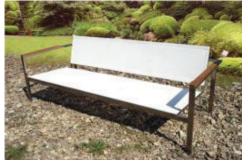

## FORTUNA LIVING SET SS-BATYLINE

Sofa 1 Seater: HxWxDcm Sofa 2 Seater: HxWxDcm Coffee Table : H x W x D cm