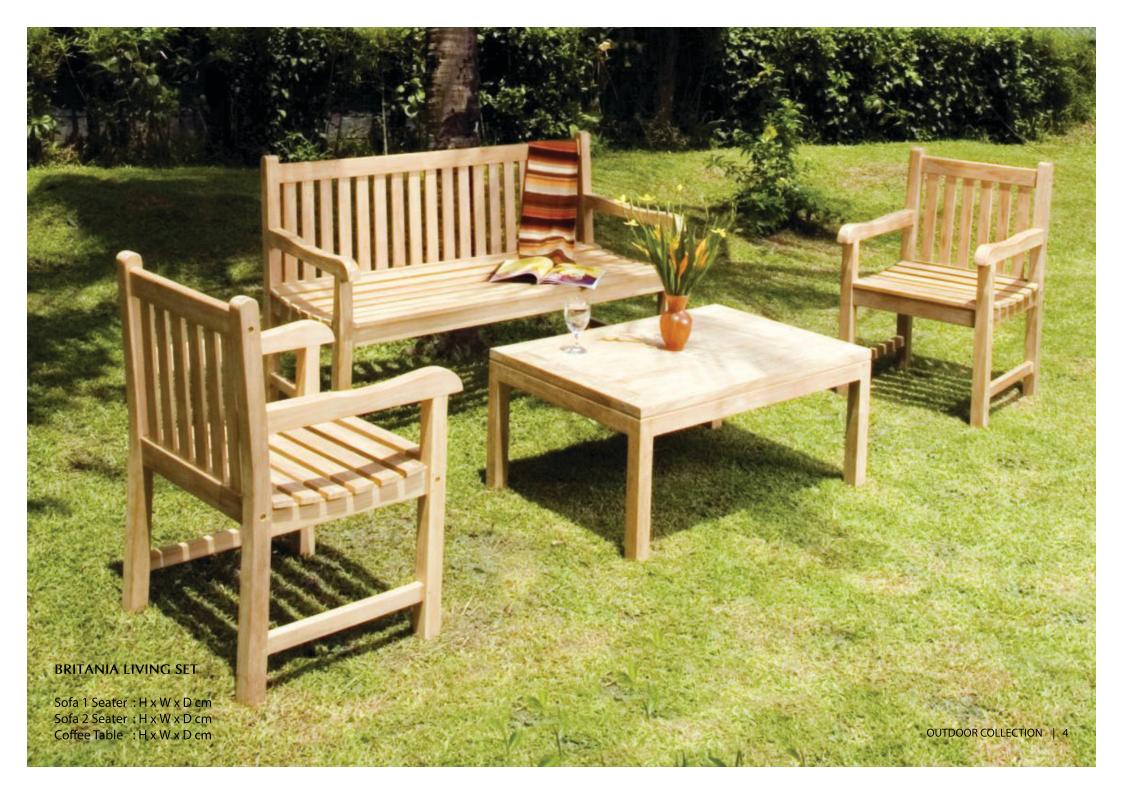

## **MEXICO LIVING SET**

Sofa 1 Seater: HxWxDcm Sofa 2 Seater: HxWxDcm Coffee Table : H x W x D cm

Sofa 1 Seater: 78H x 137W x 80D cm Sofa 2 Seater: 78H x 76W x 80D cm Coffee Table : 45H x 76W x 60D cm

Size: 250H x 300W x 300D cm