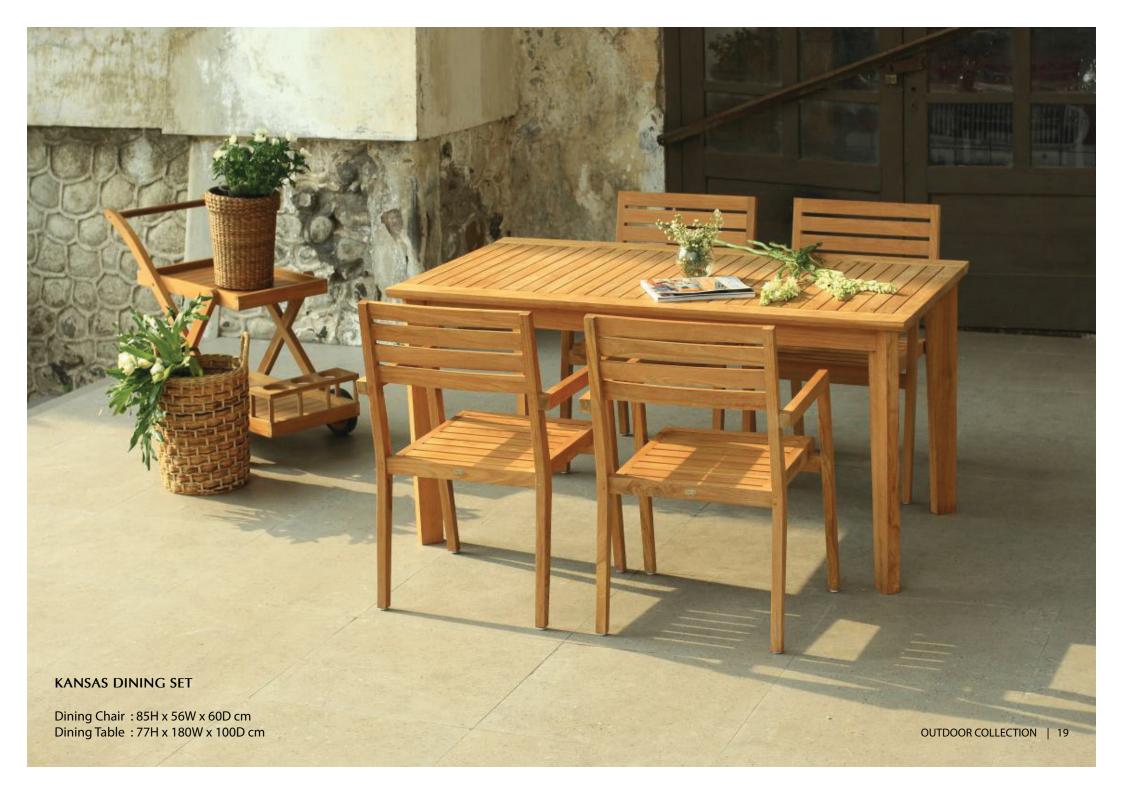

## FORTUNA LIVING SET SS-BATYLINE

Sofa 1 Seater: HxWxDcm Sofa 2 Seater: HxWxDcm Coffee Table : H x W x D cm