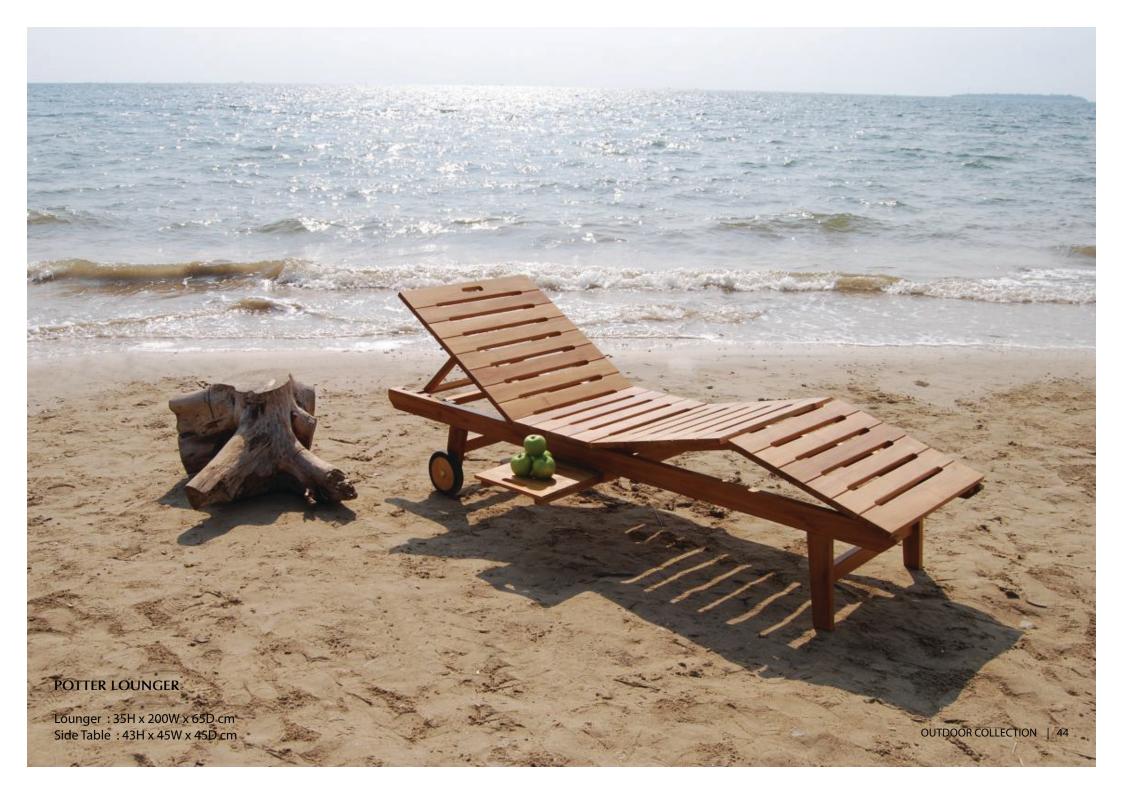

## **MEXICO LIVING SET**

Sofa 1 Seater: HxWxDcm Sofa 2 Seater: HxWxDcm Coffee Table : H x W x D cm

Sofa 1 Seater: 78H x 137W x 80D cm Sofa 2 Seater: 78H x 76W x 80D cm Coffee Table : 45H x 76W x 60D cm

Size: 250H x 300W x 300D cm