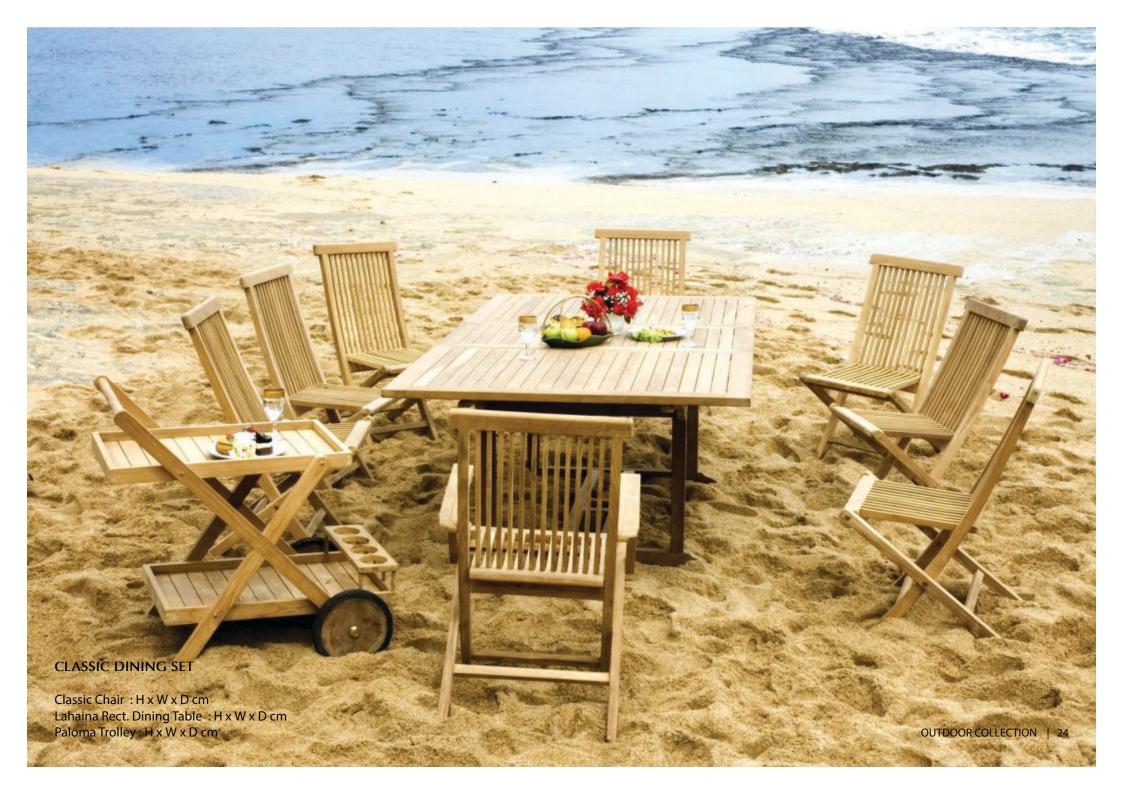

## **MEXICO LIVING SET**

Sofa 1 Seater: HxWxDcm Sofa 2 Seater: HxWxDcm Coffee Table : H x W x D cm

Sofa 1 Seater: 78H x 137W x 80D cm Sofa 2 Seater: 78H x 76W x 80D cm Coffee Table : 45H x 76W x 60D cm

Size: 250H x 300W x 300D cm