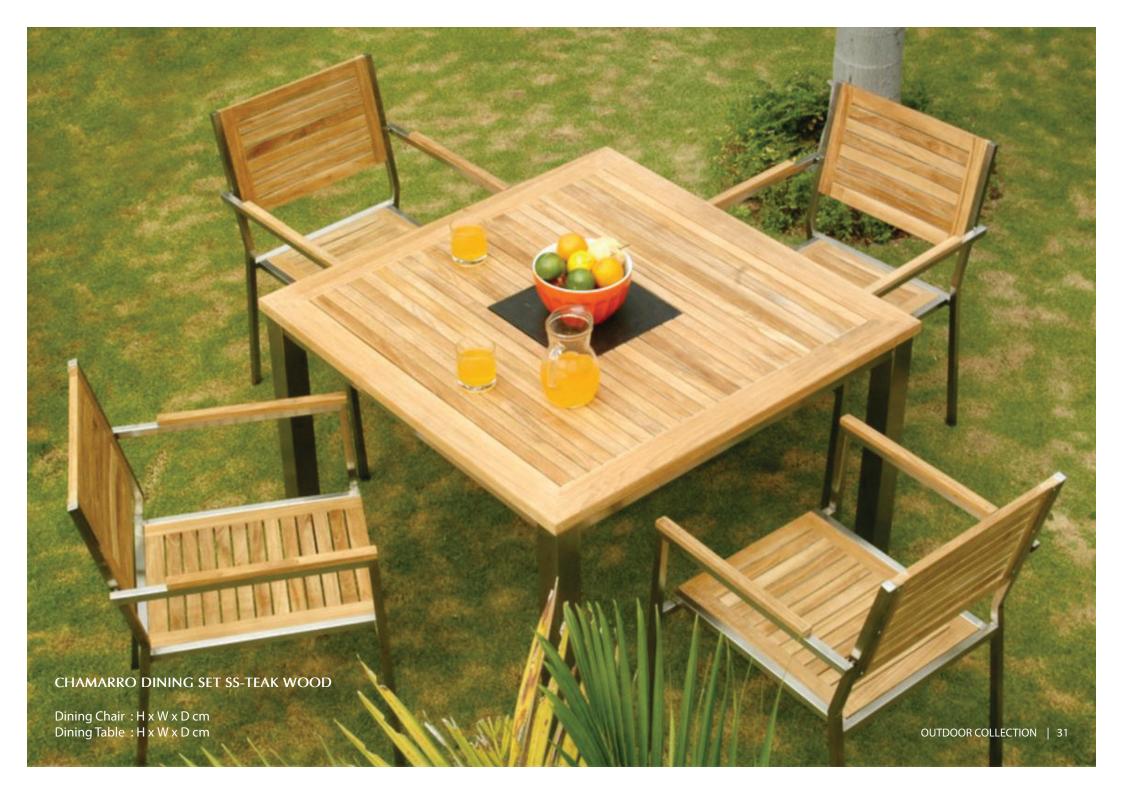

## FORTUNA LIVING SET SS-BATYLINE

Sofa 1 Seater: HxWxDcm Sofa 2 Seater: HxWxDcm Coffee Table : H x W x D cm