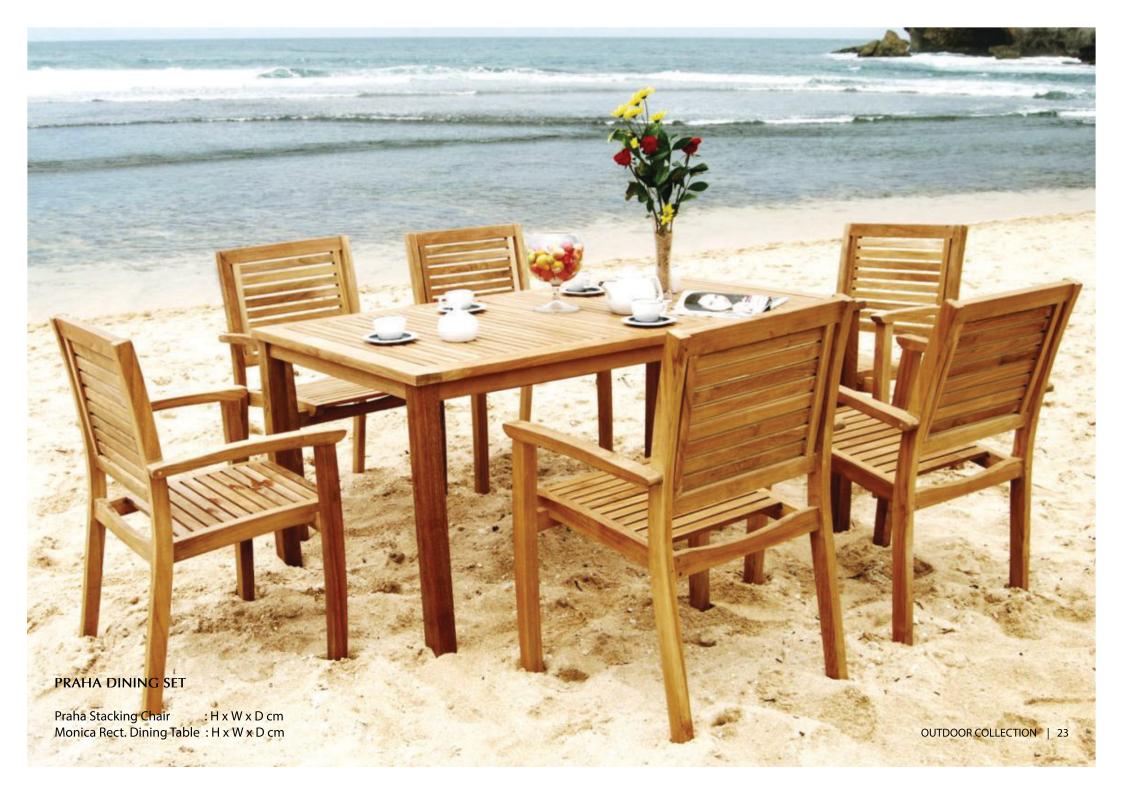

## FORTUNA LIVING SET SS-BATYLINE

Sofa 1 Seater: HxWxDcm Sofa 2 Seater: HxWxDcm Coffee Table : H x W x D cm