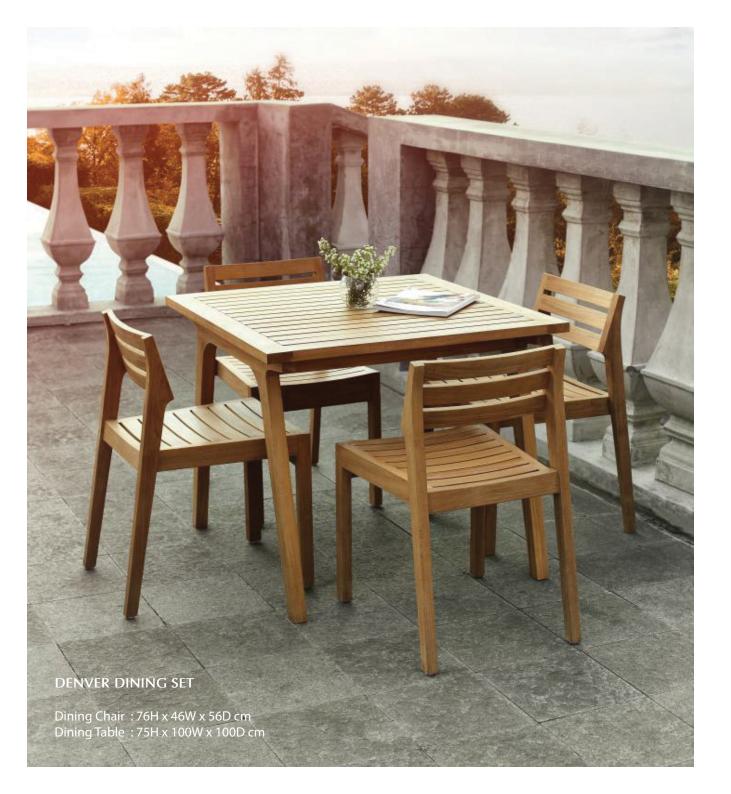

## **MEXICO LIVING SET**

Sofa 1 Seater: HxWxDcm Sofa 2 Seater: HxWxDcm Coffee Table : H x W x D cm

Sofa 1 Seater: 78H x 137W x 80D cm Sofa 2 Seater: 78H x 76W x 80D cm Coffee Table : 45H x 76W x 60D cm

Size: 250H x 300W x 300D cm