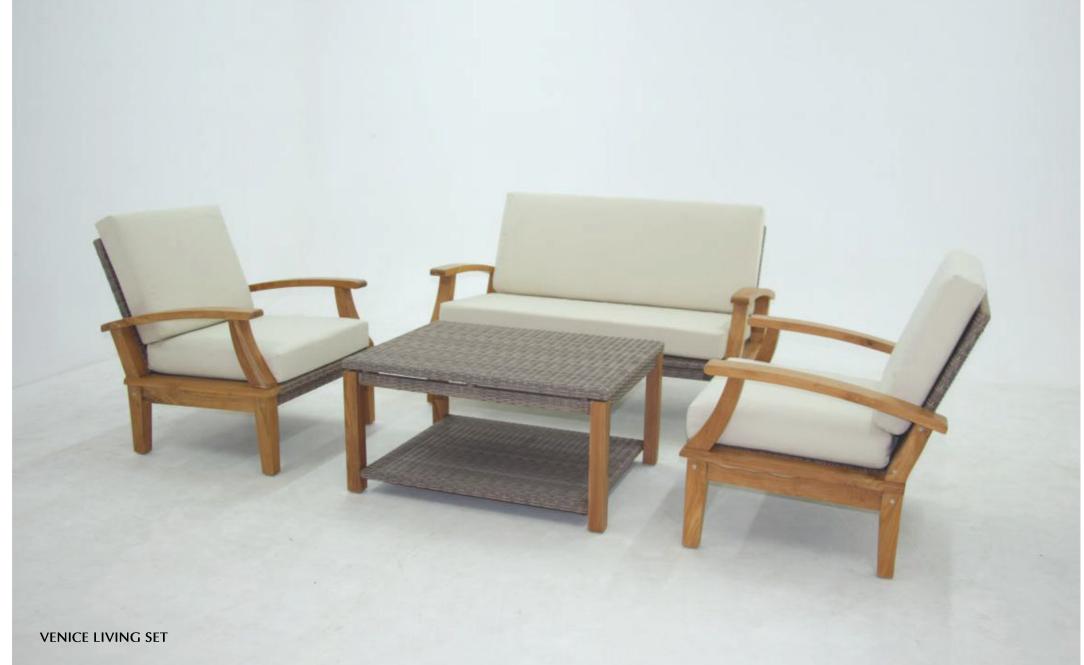

## **MEXICO LIVING SET**

Sofa 1 Seater: HxWxDcm Sofa 2 Seater: HxWxDcm Coffee Table : H x W x D cm

Sofa 1 Seater: 78H x 137W x 80D cm Sofa 2 Seater: 78H x 76W x 80D cm Coffee Table : 45H x 76W x 60D cm

Size: 250H x 300W x 300D cm