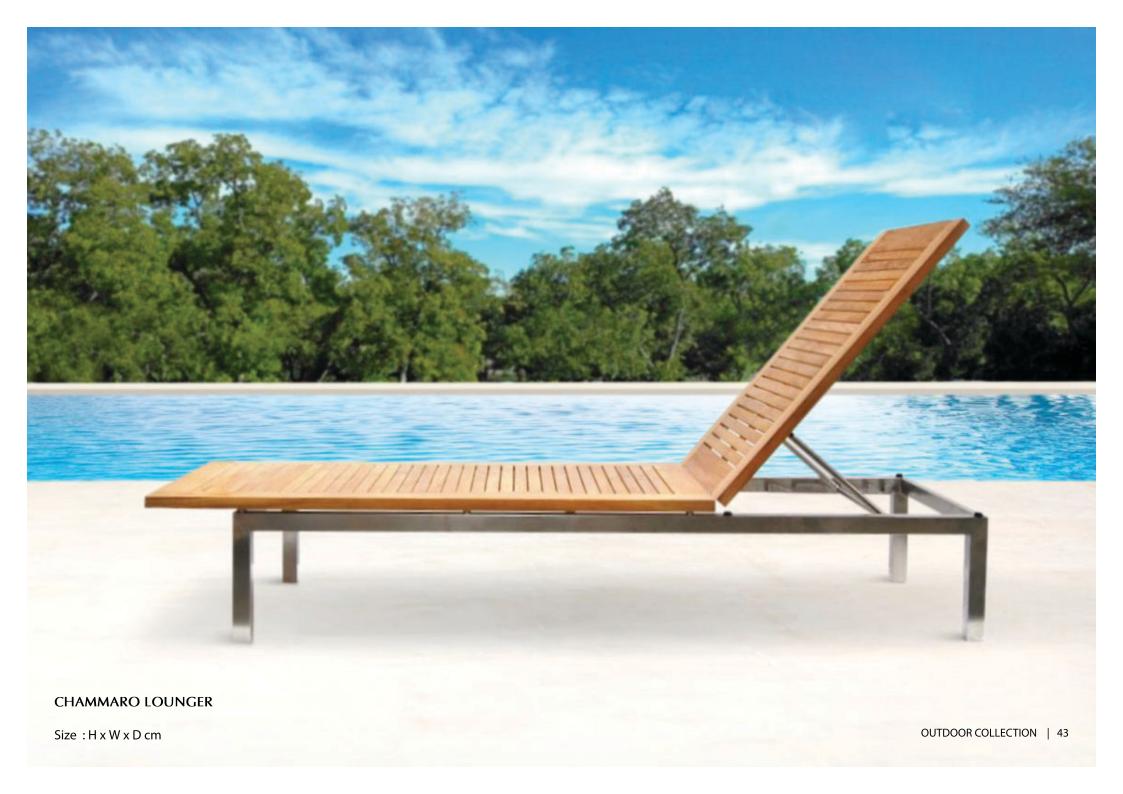

## **MEXICO LIVING SET**

Sofa 1 Seater: HxWxDcm Sofa 2 Seater: HxWxDcm Coffee Table : H x W x D cm

Sofa 1 Seater: 78H x 137W x 80D cm Sofa 2 Seater: 78H x 76W x 80D cm Coffee Table : 45H x 76W x 60D cm

Size: 250H x 300W x 300D cm