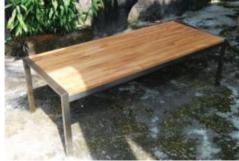

## FORTUNA LIVING SET SS-BATYLINE

Sofa 1 Seater: HxWxDcm Sofa 2 Seater: HxWxDcm Coffee Table : H x W x D cm