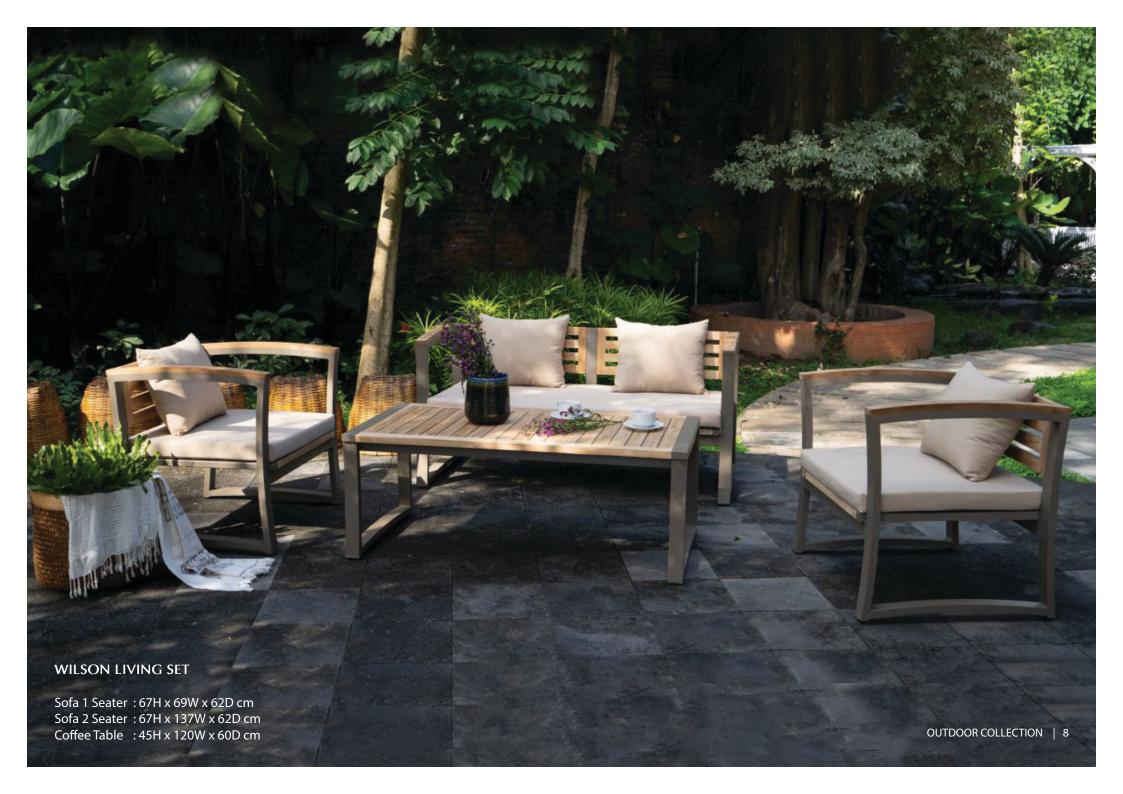

## FORTUNA LIVING SET SS-BATYLINE

Sofa 1 Seater: HxWxDcm Sofa 2 Seater: HxWxDcm Coffee Table : H x W x D cm