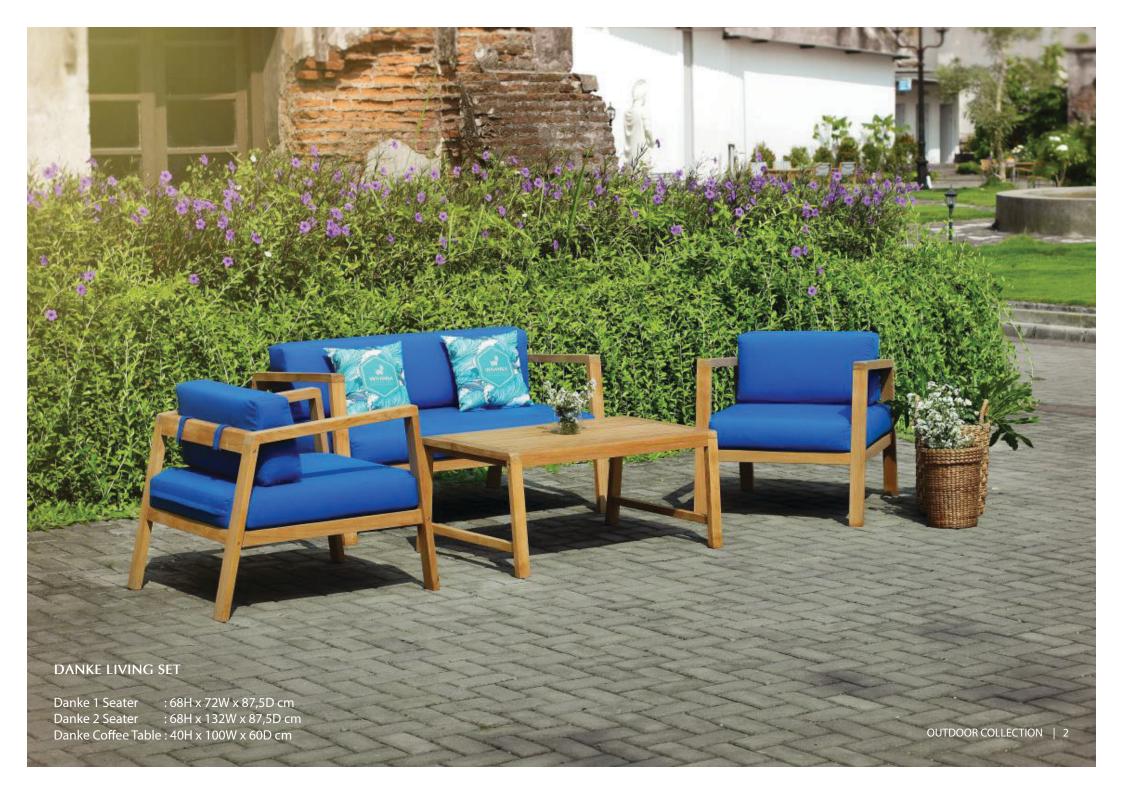

## **MEXICO LIVING SET**

Sofa 1 Seater: HxWxDcm Sofa 2 Seater: HxWxDcm Coffee Table : H x W x D cm

Sofa 1 Seater: 78H x 137W x 80D cm Sofa 2 Seater: 78H x 76W x 80D cm Coffee Table : 45H x 76W x 60D cm

Size: 250H x 300W x 300D cm