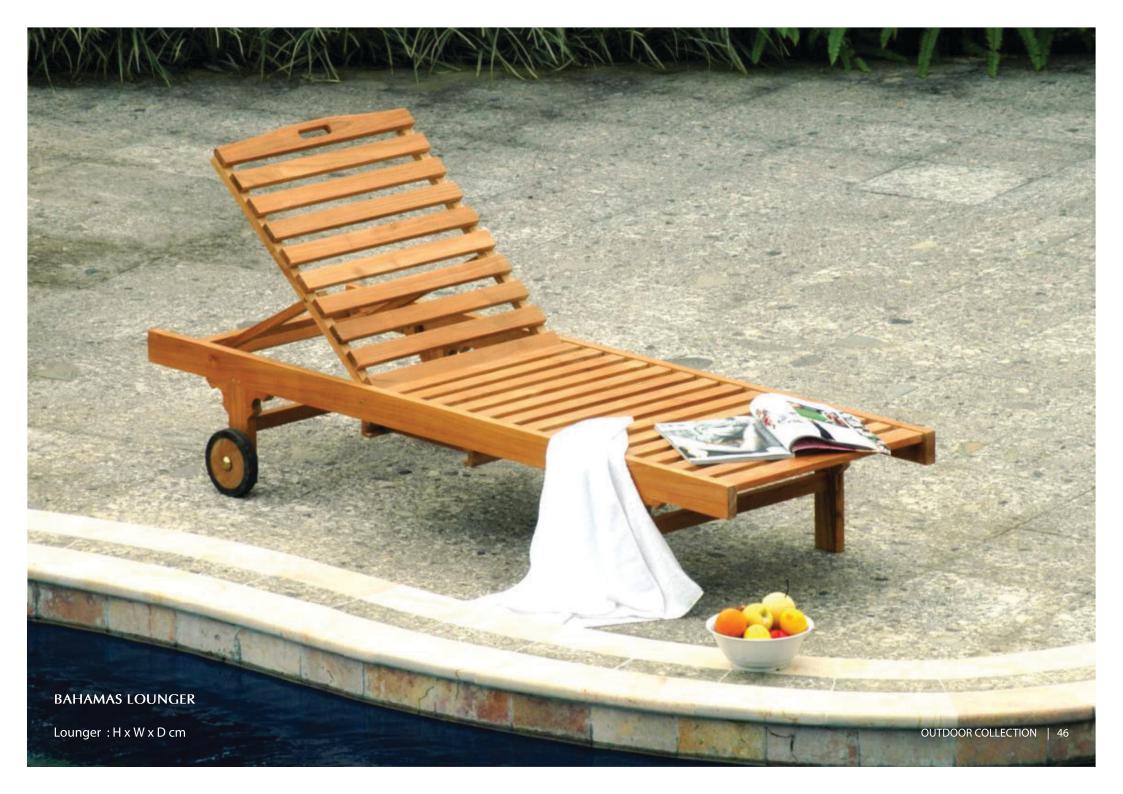

## **MEXICO LIVING SET**

Sofa 1 Seater: HxWxDcm Sofa 2 Seater: HxWxDcm Coffee Table : H x W x D cm

Sofa 1 Seater: 78H x 137W x 80D cm Sofa 2 Seater: 78H x 76W x 80D cm Coffee Table : 45H x 76W x 60D cm

Size: 250H x 300W x 300D cm