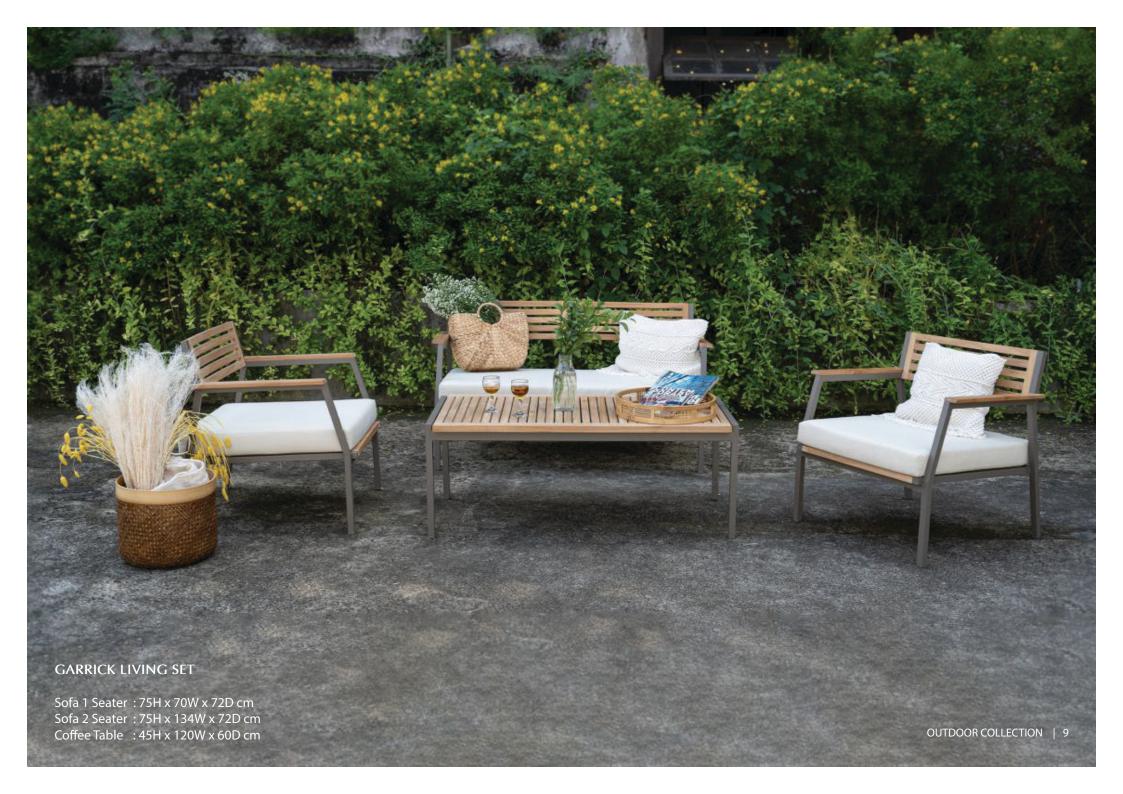

## **MEXICO LIVING SET**

Sofa 1 Seater: HxWxDcm Sofa 2 Seater: HxWxDcm Coffee Table : H x W x D cm

Sofa 1 Seater: 78H x 137W x 80D cm Sofa 2 Seater: 78H x 76W x 80D cm Coffee Table : 45H x 76W x 60D cm

Size: 250H x 300W x 300D cm