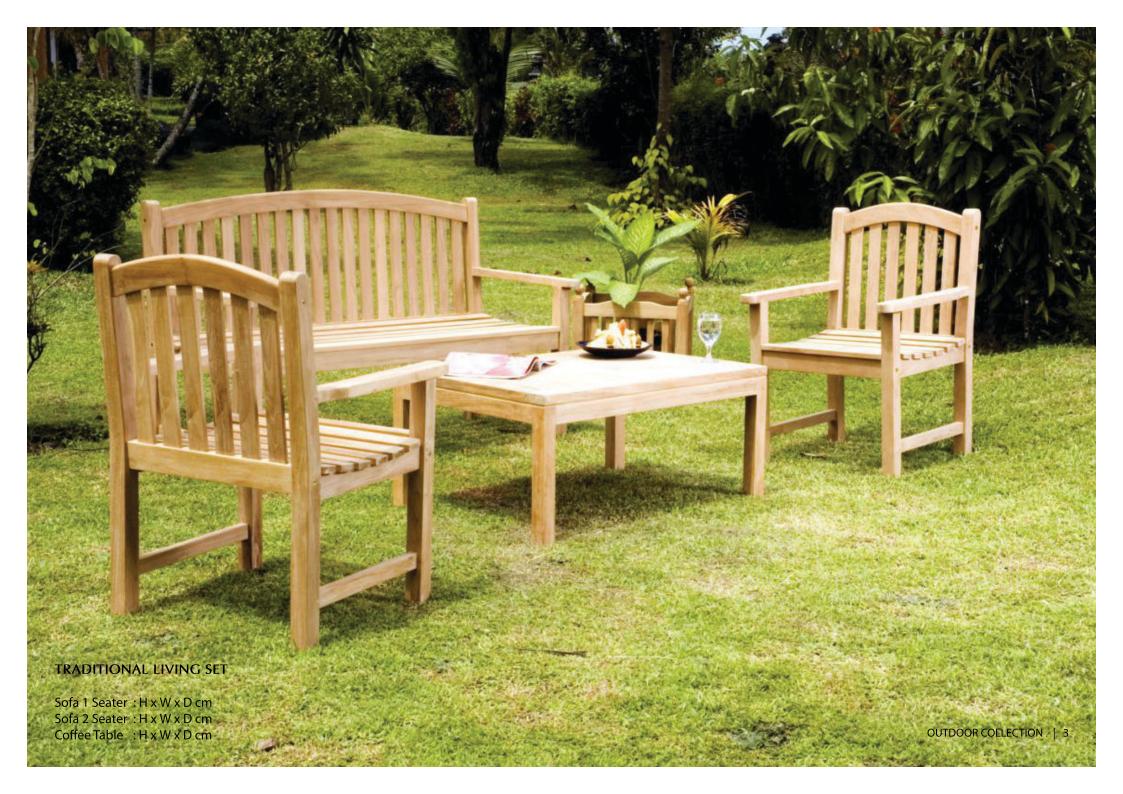

## **MEXICO LIVING SET**

Sofa 1 Seater: HxWxDcm Sofa 2 Seater: HxWxDcm Coffee Table : H x W x D cm

Sofa 1 Seater: 78H x 137W x 80D cm Sofa 2 Seater: 78H x 76W x 80D cm Coffee Table : 45H x 76W x 60D cm

Size: 250H x 300W x 300D cm