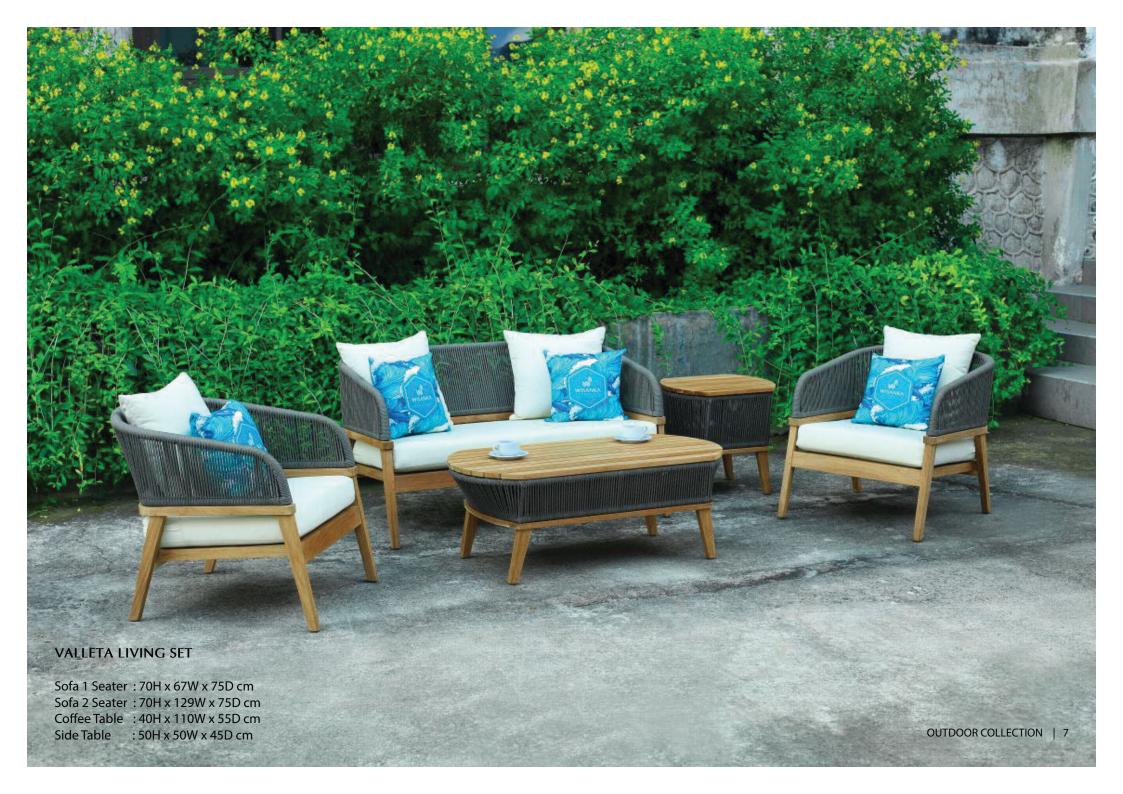

## **MEXICO LIVING SET**

Sofa 1 Seater: HxWxDcm Sofa 2 Seater: HxWxDcm Coffee Table : H x W x D cm

Sofa 1 Seater: 78H x 137W x 80D cm Sofa 2 Seater: 78H x 76W x 80D cm Coffee Table : 45H x 76W x 60D cm

Size: 250H x 300W x 300D cm