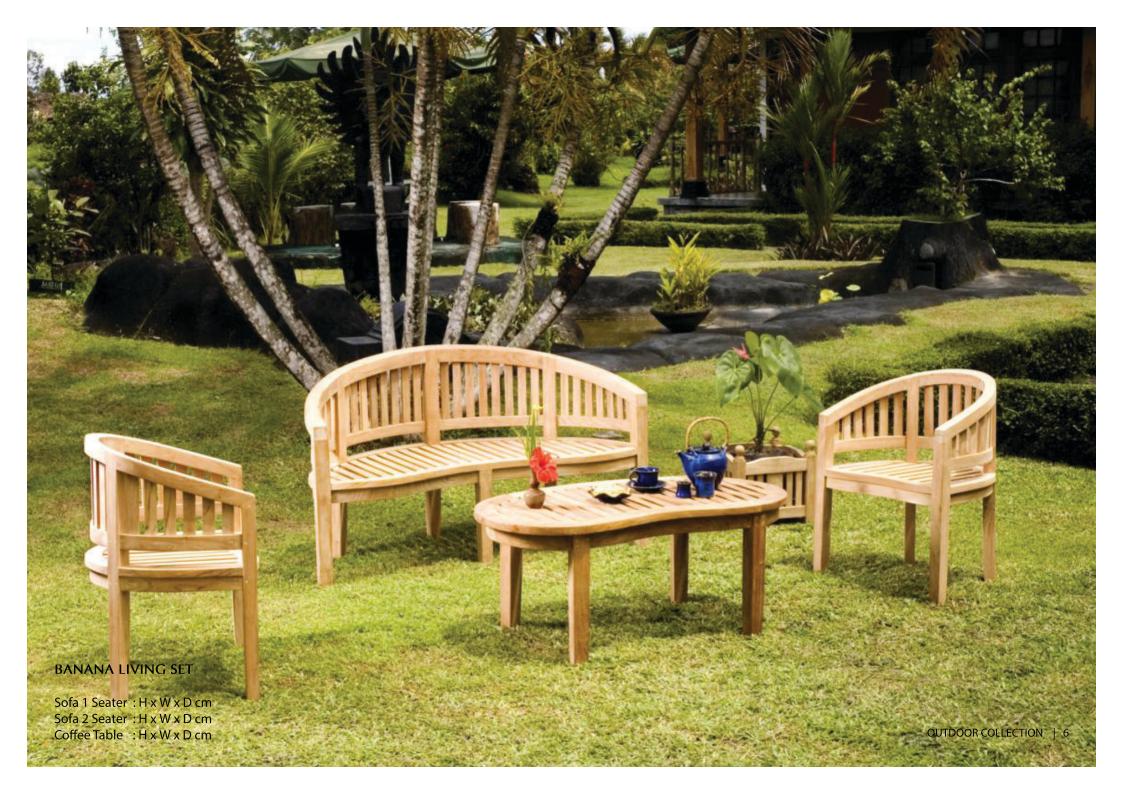

## **MEXICO LIVING SET**

Sofa 1 Seater: HxWxDcm Sofa 2 Seater: HxWxDcm Coffee Table : H x W x D cm

Sofa 1 Seater: 78H x 137W x 80D cm Sofa 2 Seater: 78H x 76W x 80D cm Coffee Table : 45H x 76W x 60D cm

Size: 250H x 300W x 300D cm