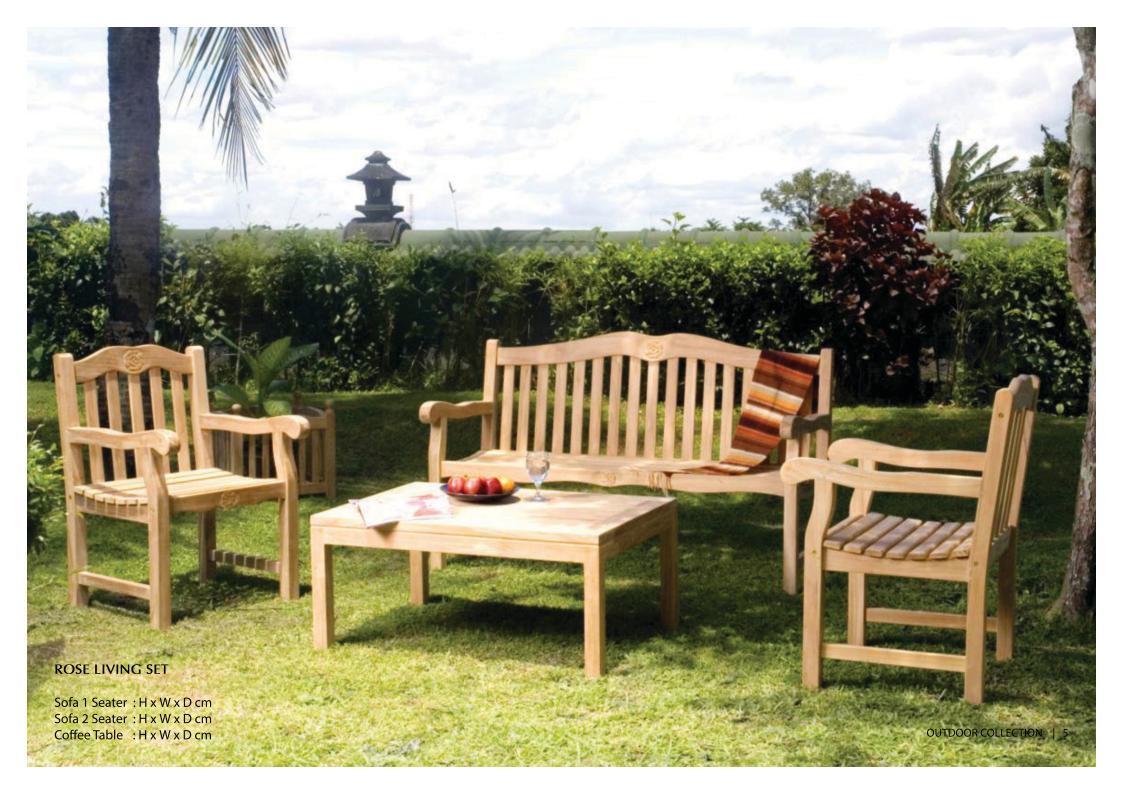

## FORTUNA LIVING SET SS-BATYLINE

Sofa 1 Seater: HxWxDcm Sofa 2 Seater: HxWxDcm Coffee Table : H x W x D cm