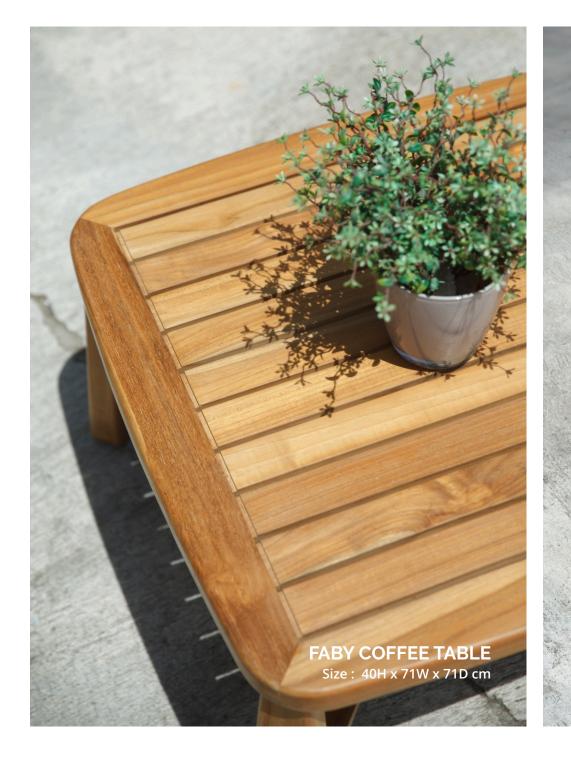

# DINING CHAIR COLLECTIONS

**JORMA DINING CHAIR** Size : 81H x 50W x 54D cm

DINING CHAIR COLLECTIONS

DINING CHAIR COLLECTIONS

HORNER DINING CHAIR

INN

JANICE COFFEE TABLE (L) Size : 40.5H x 80W x 80D cm

> FABY ROUND COFFEE TABLE Size : 35H x 75W x 75D cm