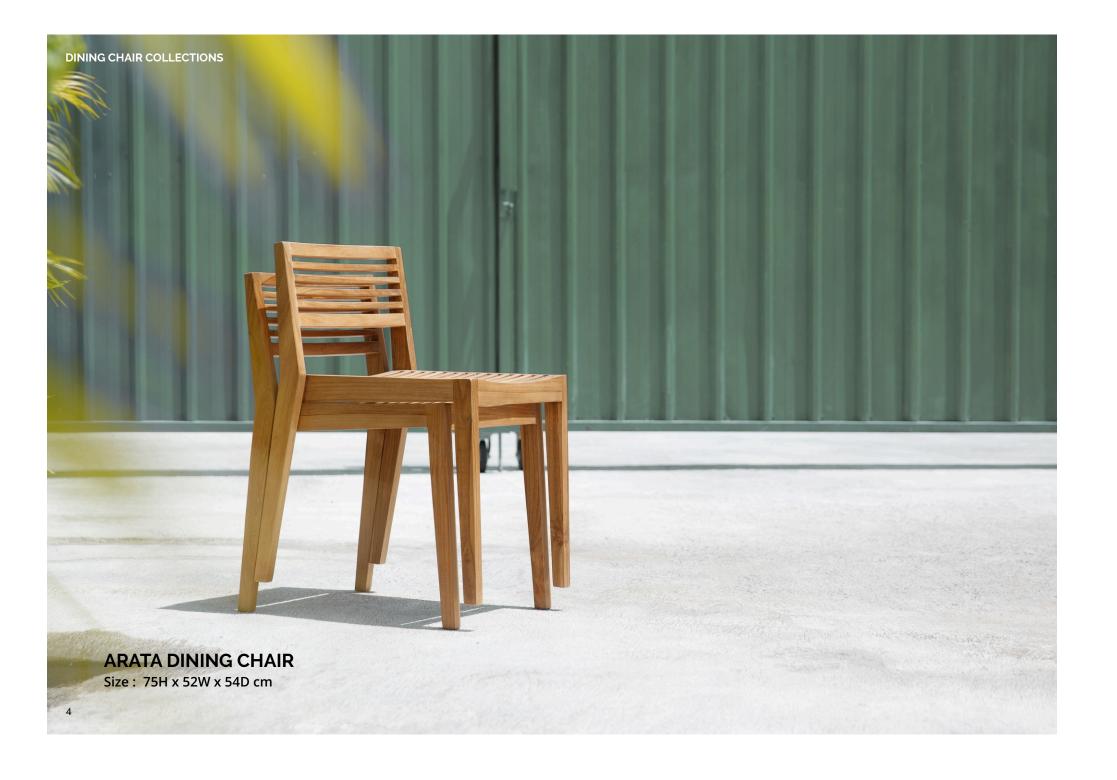

# DINING CHAIR COLLECTIONS

**JORMA DINING CHAIR** Size : 81H x 50W x 54D cm

DINING CHAIR COLLECTIONS

DINING CHAIR COLLECTIONS

HORNER DINING CHAIR

INN

JANICE COFFEE TABLE (L) Size : 40.5H x 80W x 80D cm

> FABY ROUND COFFEE TABLE Size : 35H x 75W x 75D cm