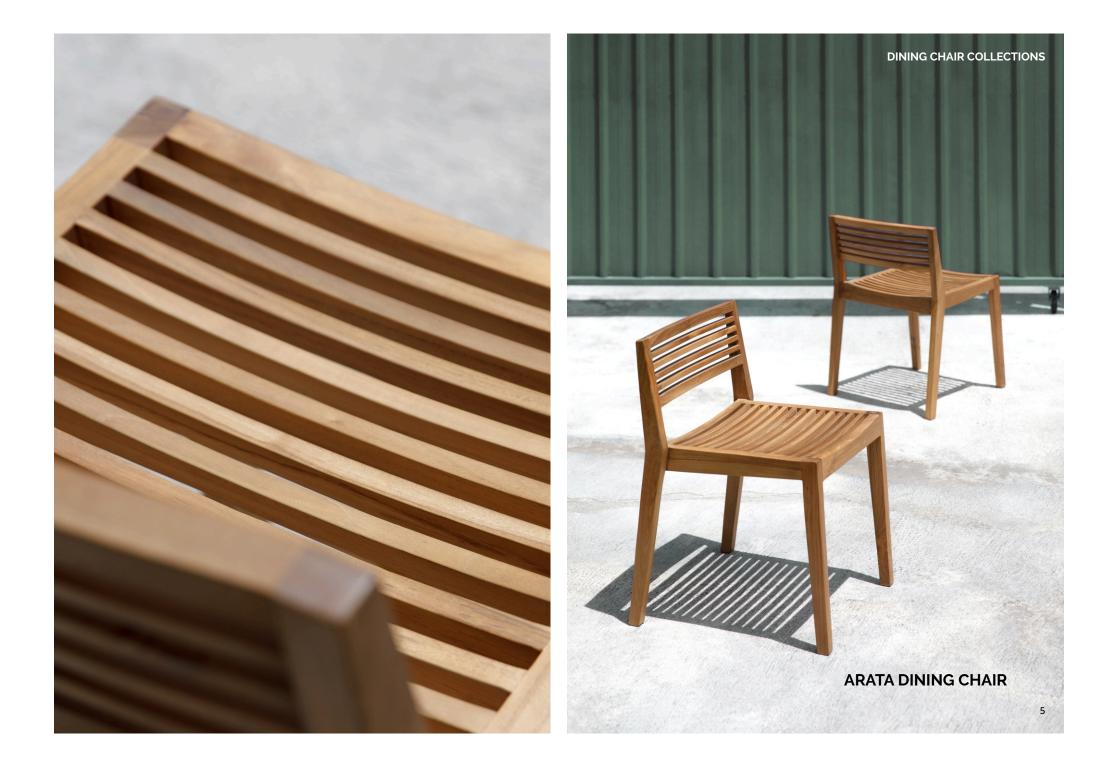

# DINING CHAIR COLLECTIONS

**JORMA DINING CHAIR** Size : 81H x 50W x 54D cm

DINING CHAIR COLLECTIONS

DINING CHAIR COLLECTIONS

HORNER DINING CHAIR

INN

JANICE COFFEE TABLE (L) Size : 40.5H x 80W x 80D cm

> FABY ROUND COFFEE TABLE Size : 35H x 75W x 75D cm