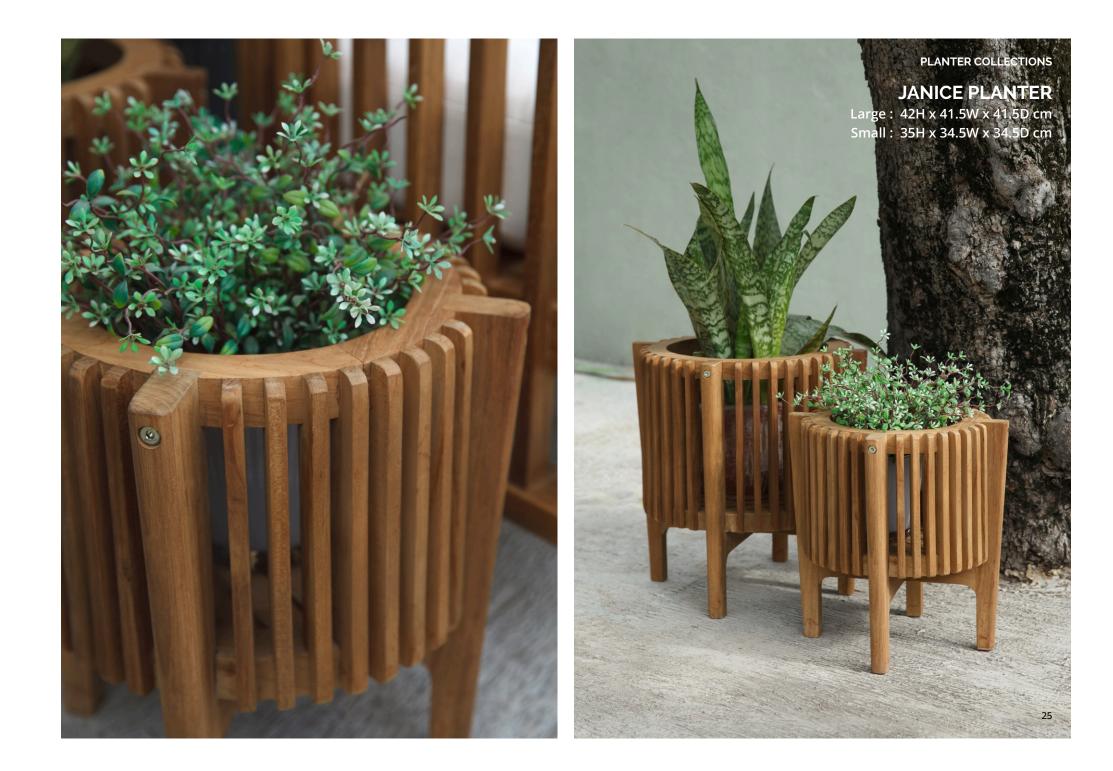

# DINING CHAIR COLLECTIONS

**JORMA DINING CHAIR** Size : 81H x 50W x 54D cm

DINING CHAIR COLLECTIONS

DINING CHAIR COLLECTIONS

HORNER DINING CHAIR

INN

JANICE COFFEE TABLE (L) Size : 40.5H x 80W x 80D cm

> FABY ROUND COFFEE TABLE Size : 35H x 75W x 75D cm