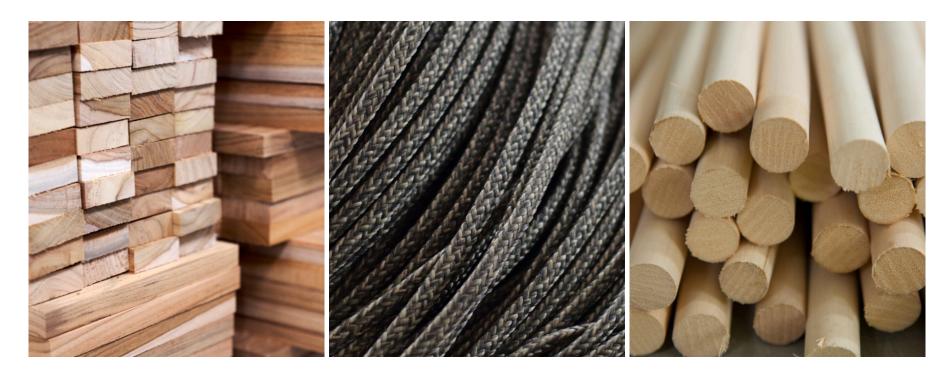

# **ECO-FRIENDLY PRODUCT**

Water hyacinth, sea grass, banana leaf, abaca leaf, natural rattan, teak branch, teak root, boat wood, mahogany wood, teak wood, mindi wood, stone, shell, etc. are the main materials of our furniture products. With our creativity and brilliant ideas, we bring all of the products all over the world. In addition, we use an environmentally friendly finishing material using a water base as a solvent. Woven material and paint finishing are both safe for workers and our environment.