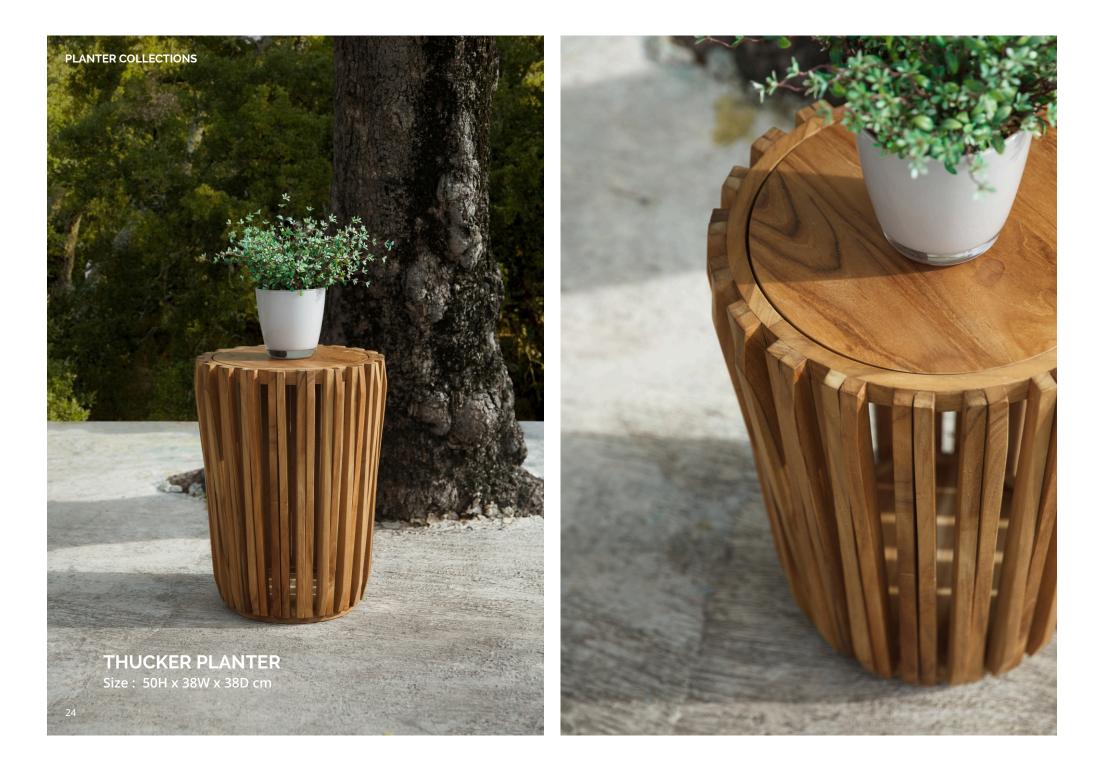

# DINING CHAIR COLLECTIONS

**JORMA DINING CHAIR** Size : 81H x 50W x 54D cm

DINING CHAIR COLLECTIONS

DINING CHAIR COLLECTIONS

HORNER DINING CHAIR

INN

JANICE COFFEE TABLE (L) Size : 40.5H x 80W x 80D cm

> FABY ROUND COFFEE TABLE Size : 35H x 75W x 75D cm