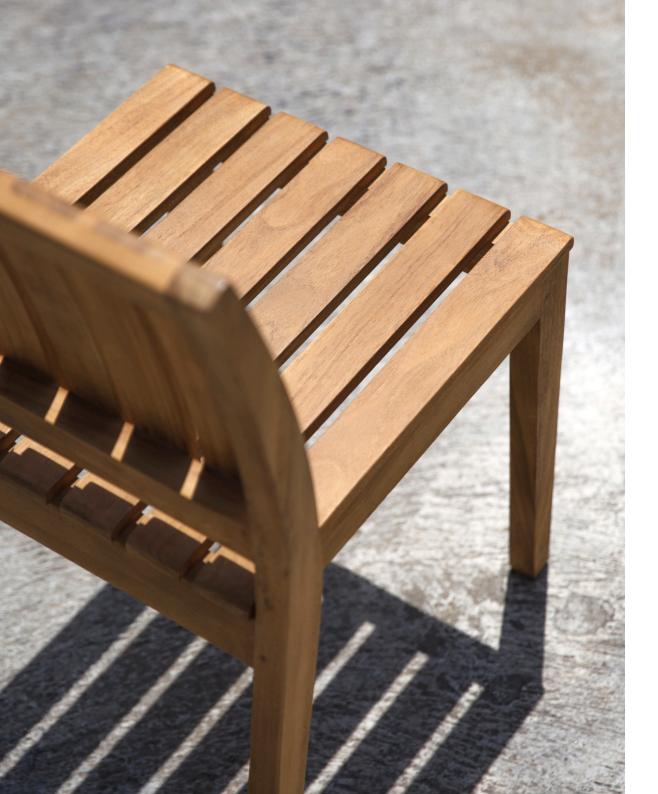

# **ECO-FRIENDLY PRODUCT**

Water hyacinth, sea grass, banana leaf, abaca leaf, natural rattan, teak branch, teak root, boat wood, mahogany wood, teak wood, mindi wood, stone, shell, etc. are the main materials of our furniture products. With our creativity and brilliant ideas, we bring all of the products all over the world. In addition, we use an environmentally friendly finishing material using a water base as a solvent. Woven material and paint finishing are both safe for workers and our environment.