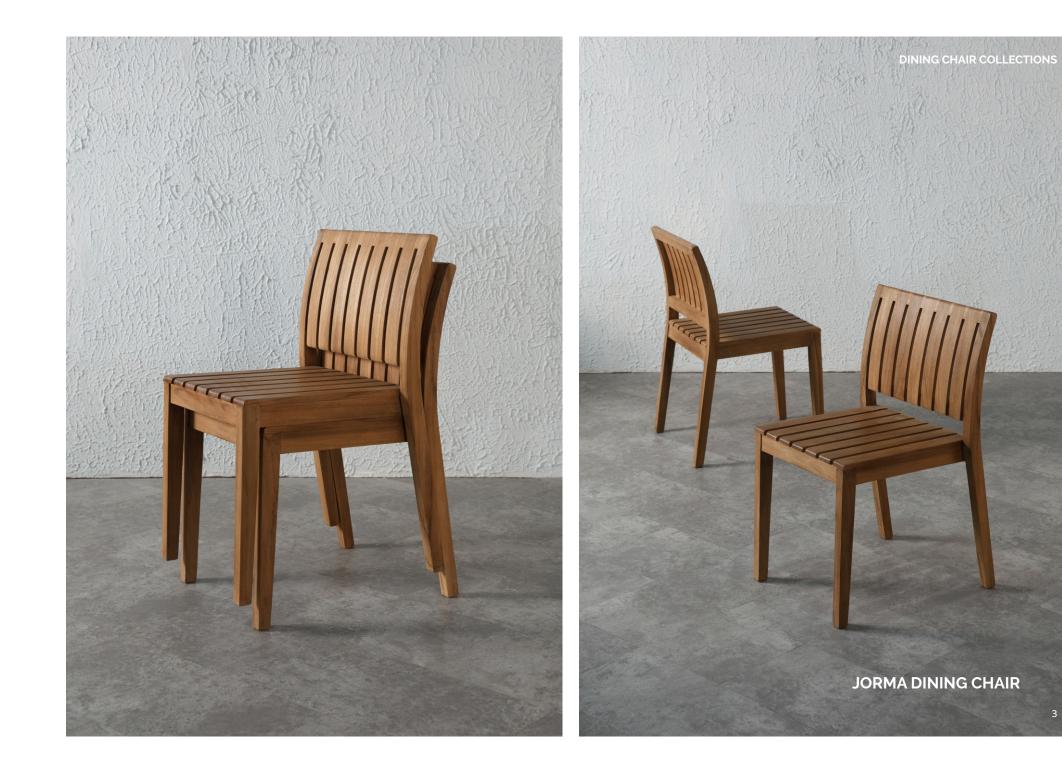

# DINING CHAIR COLLECTIONS

**JORMA DINING CHAIR** Size : 81H x 50W x 54D cm

DINING CHAIR COLLECTIONS

DINING CHAIR COLLECTIONS

HORNER DINING CHAIR

INN

JANICE COFFEE TABLE (L) Size : 40.5H x 80W x 80D cm

> FABY ROUND COFFEE TABLE Size : 35H x 75W x 75D cm