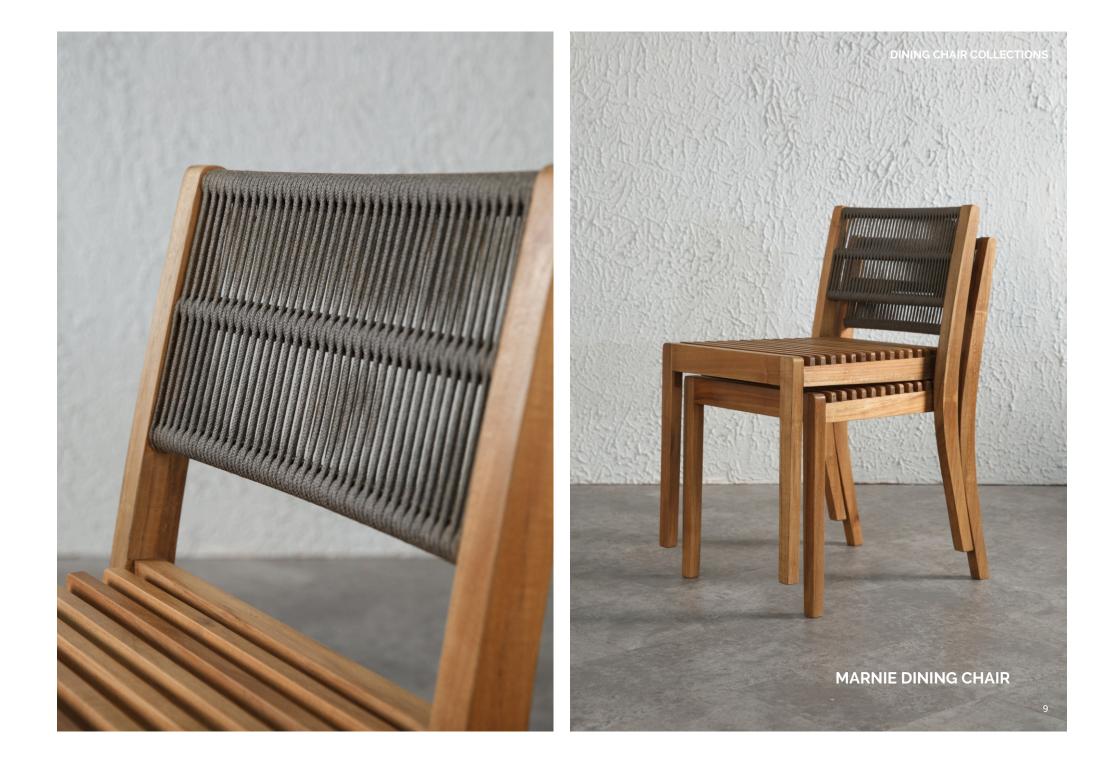

# DINING CHAIR COLLECTIONS

**JORMA DINING CHAIR** Size : 81H x 50W x 54D cm

DINING CHAIR COLLECTIONS

DINING CHAIR COLLECTIONS

HORNER DINING CHAIR

INN

JANICE COFFEE TABLE (L) Size : 40.5H x 80W x 80D cm

> FABY ROUND COFFEE TABLE Size : 35H x 75W x 75D cm