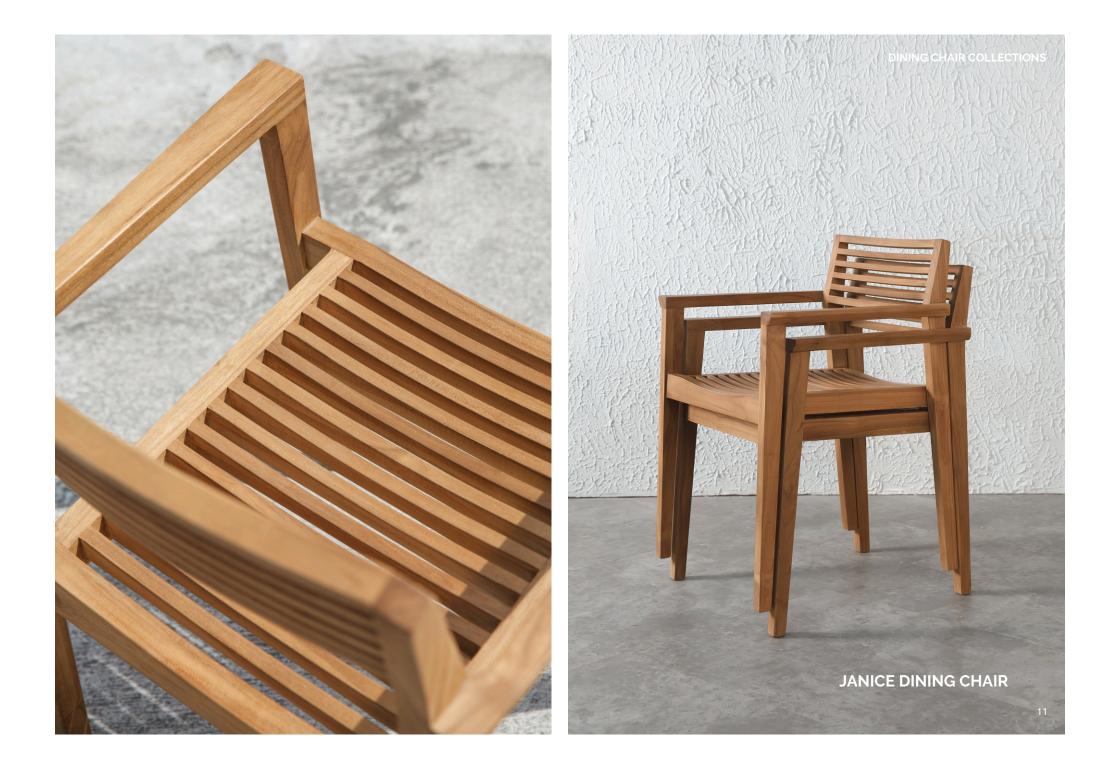

# DINING CHAIR COLLECTIONS

**JORMA DINING CHAIR** Size : 81H x 50W x 54D cm

DINING CHAIR COLLECTIONS

DINING CHAIR COLLECTIONS

HORNER DINING CHAIR

INN

JANICE COFFEE TABLE (L) Size : 40.5H x 80W x 80D cm

> FABY ROUND COFFEE TABLE Size : 35H x 75W x 75D cm