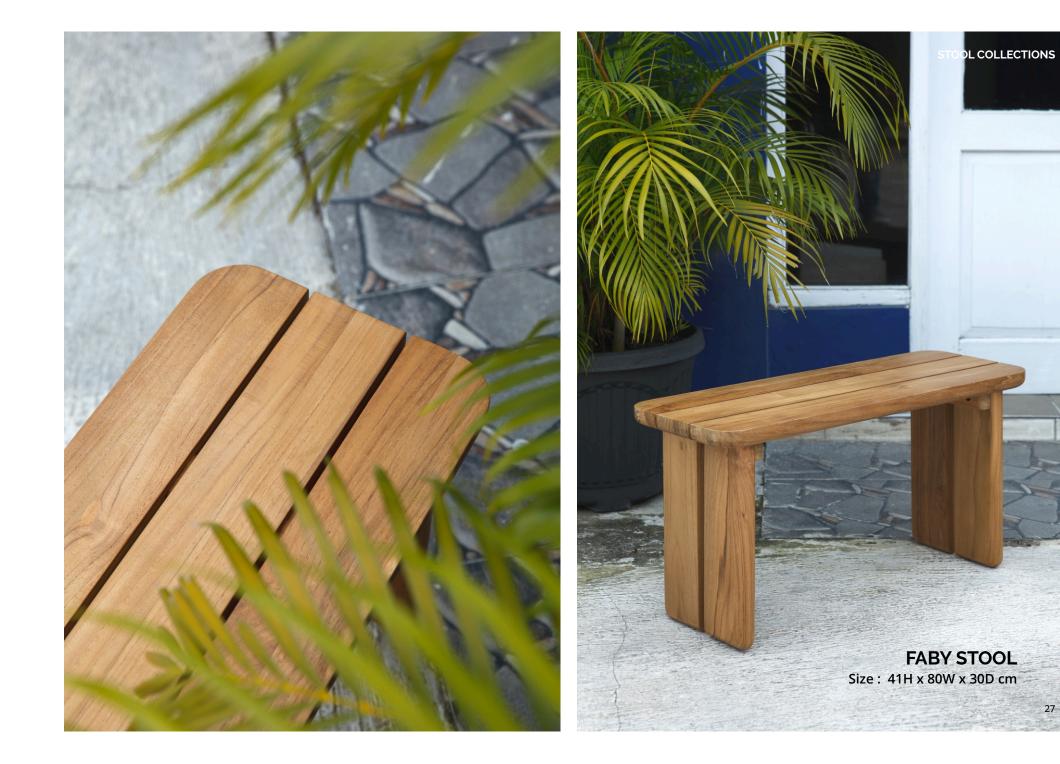

# DINING CHAIR COLLECTIONS

**JORMA DINING CHAIR** Size : 81H x 50W x 54D cm

DINING CHAIR COLLECTIONS

DINING CHAIR COLLECTIONS

HORNER DINING CHAIR

INN

JANICE COFFEE TABLE (L) Size : 40.5H x 80W x 80D cm

> FABY ROUND COFFEE TABLE Size : 35H x 75W x 75D cm