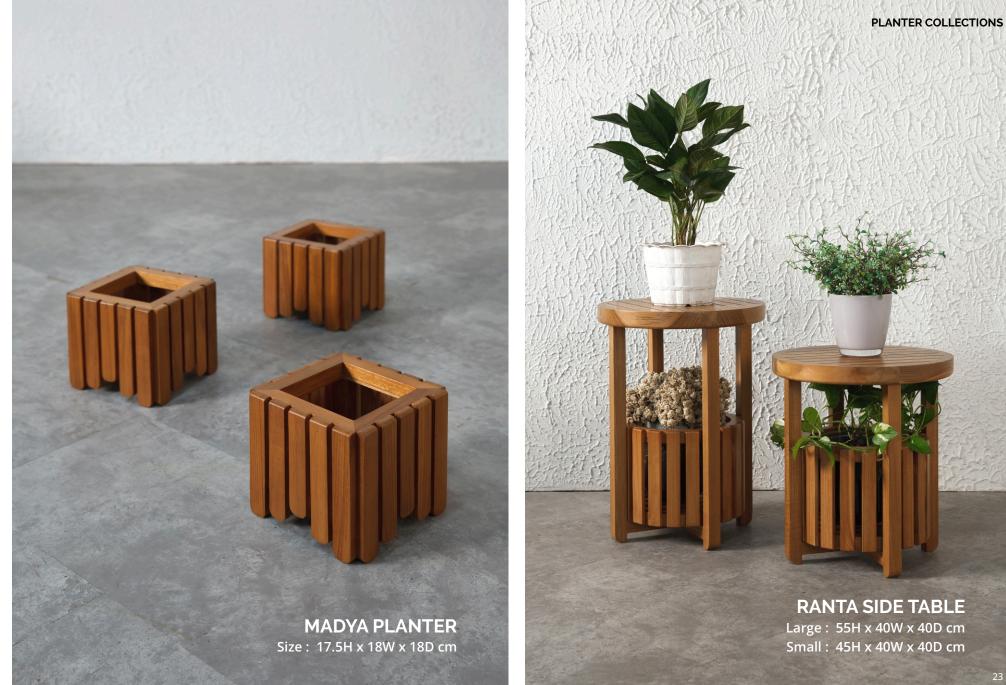

# DINING CHAIR COLLECTIONS

**JORMA DINING CHAIR** Size : 81H x 50W x 54D cm

DINING CHAIR COLLECTIONS

DINING CHAIR COLLECTIONS

HORNER DINING CHAIR

INN

JANICE COFFEE TABLE (L) Size : 40.5H x 80W x 80D cm

> FABY ROUND COFFEE TABLE Size : 35H x 75W x 75D cm