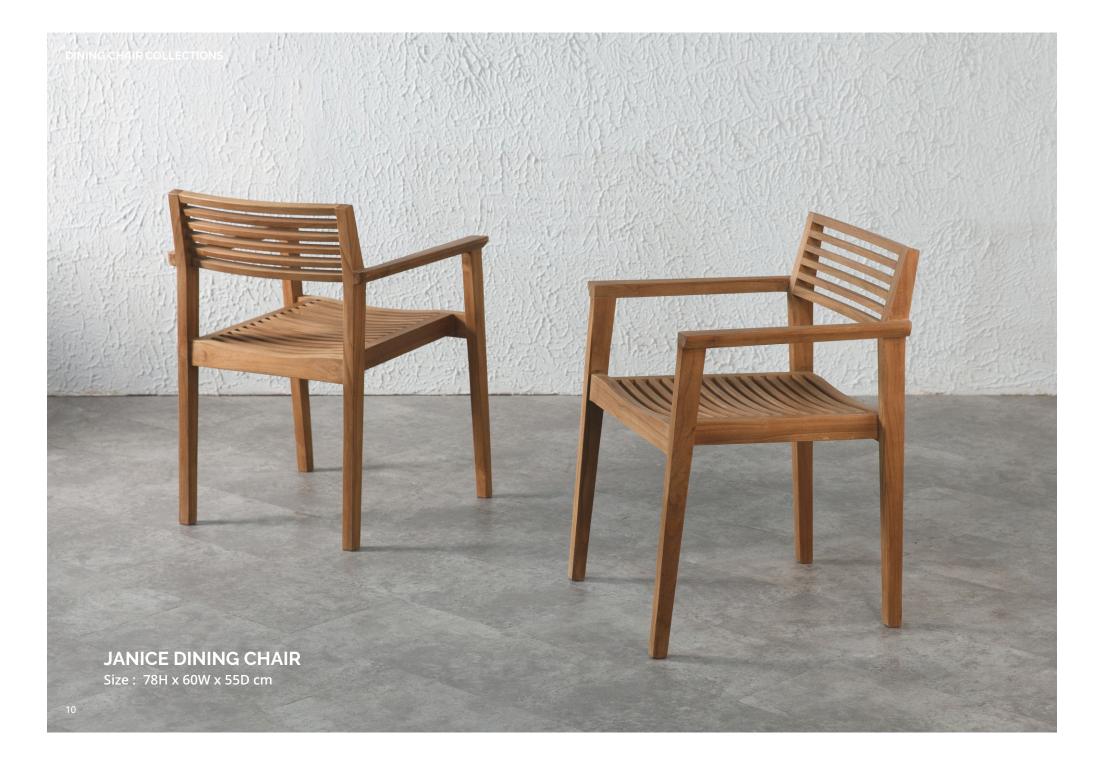

# DINING CHAIR COLLECTIONS

**JORMA DINING CHAIR** Size : 81H x 50W x 54D cm

DINING CHAIR COLLECTIONS

DINING CHAIR COLLECTIONS

HORNER DINING CHAIR

INN

JANICE COFFEE TABLE (L) Size : 40.5H x 80W x 80D cm

> FABY ROUND COFFEE TABLE Size : 35H x 75W x 75D cm