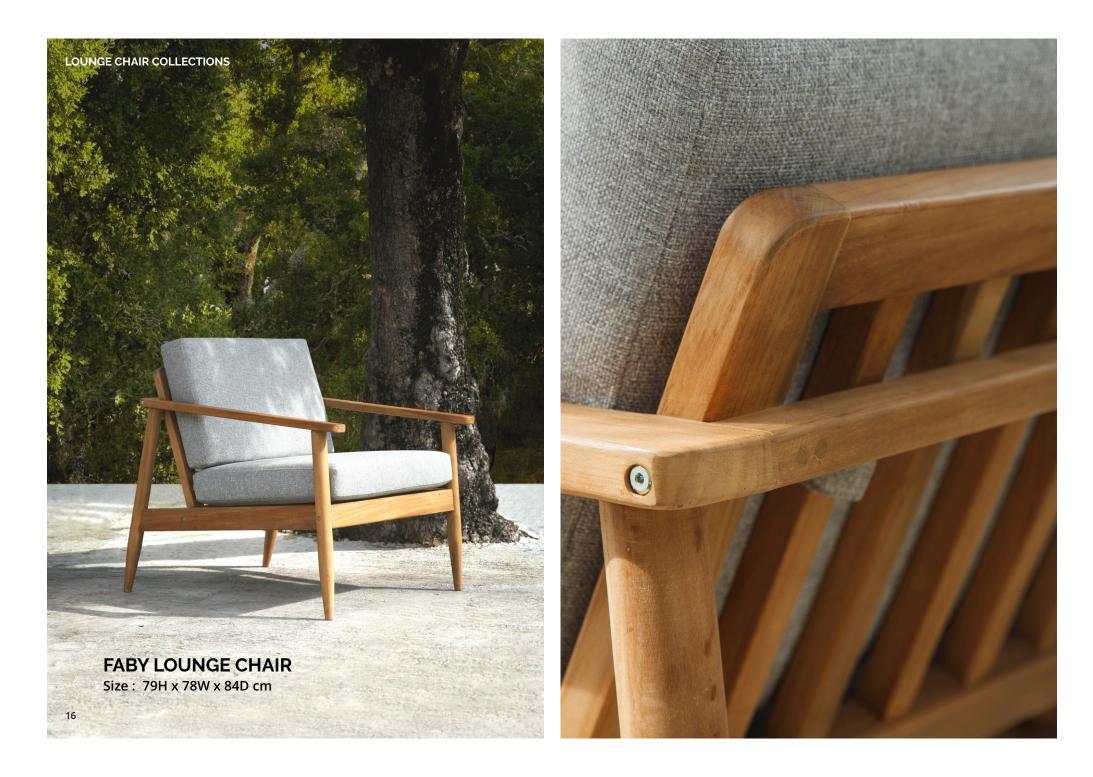

# DINING CHAIR COLLECTIONS

**JORMA DINING CHAIR** Size : 81H x 50W x 54D cm

DINING CHAIR COLLECTIONS

DINING CHAIR COLLECTIONS

HORNER DINING CHAIR

INN

JANICE COFFEE TABLE (L) Size : 40.5H x 80W x 80D cm

> FABY ROUND COFFEE TABLE Size : 35H x 75W x 75D cm