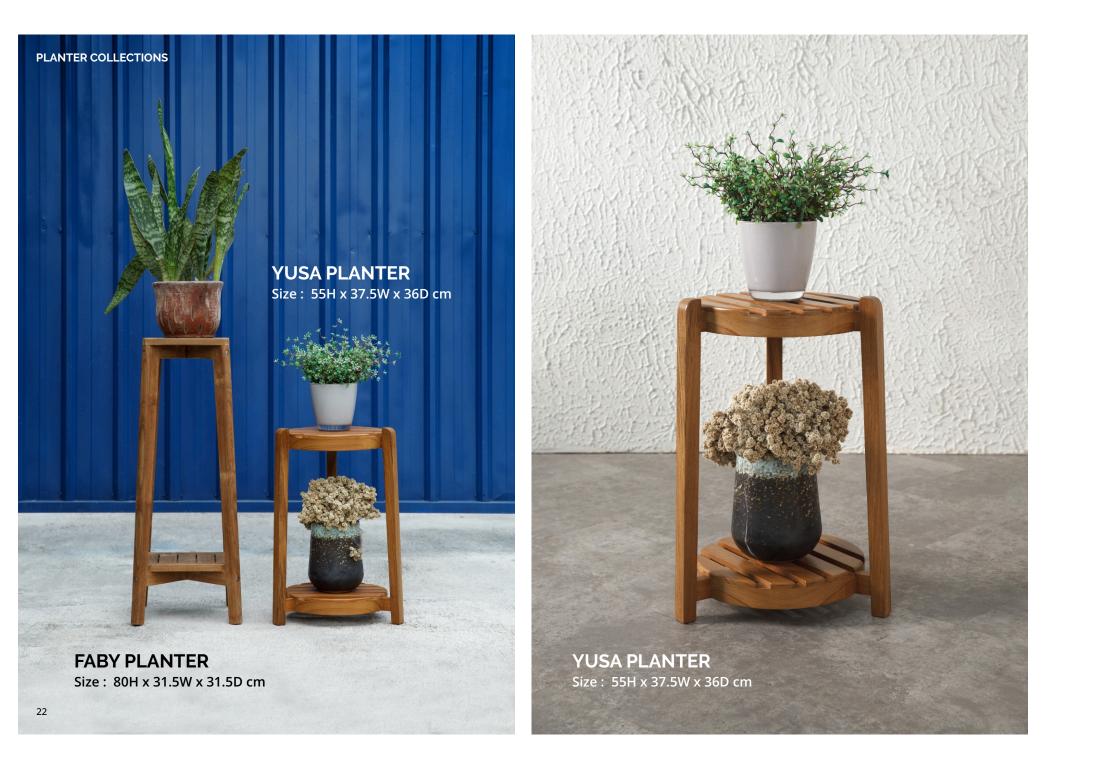

# DINING CHAIR COLLECTIONS

**JORMA DINING CHAIR** Size : 81H x 50W x 54D cm

DINING CHAIR COLLECTIONS

DINING CHAIR COLLECTIONS

HORNER DINING CHAIR

INN

JANICE COFFEE TABLE (L) Size : 40.5H x 80W x 80D cm

> FABY ROUND COFFEE TABLE Size : 35H x 75W x 75D cm