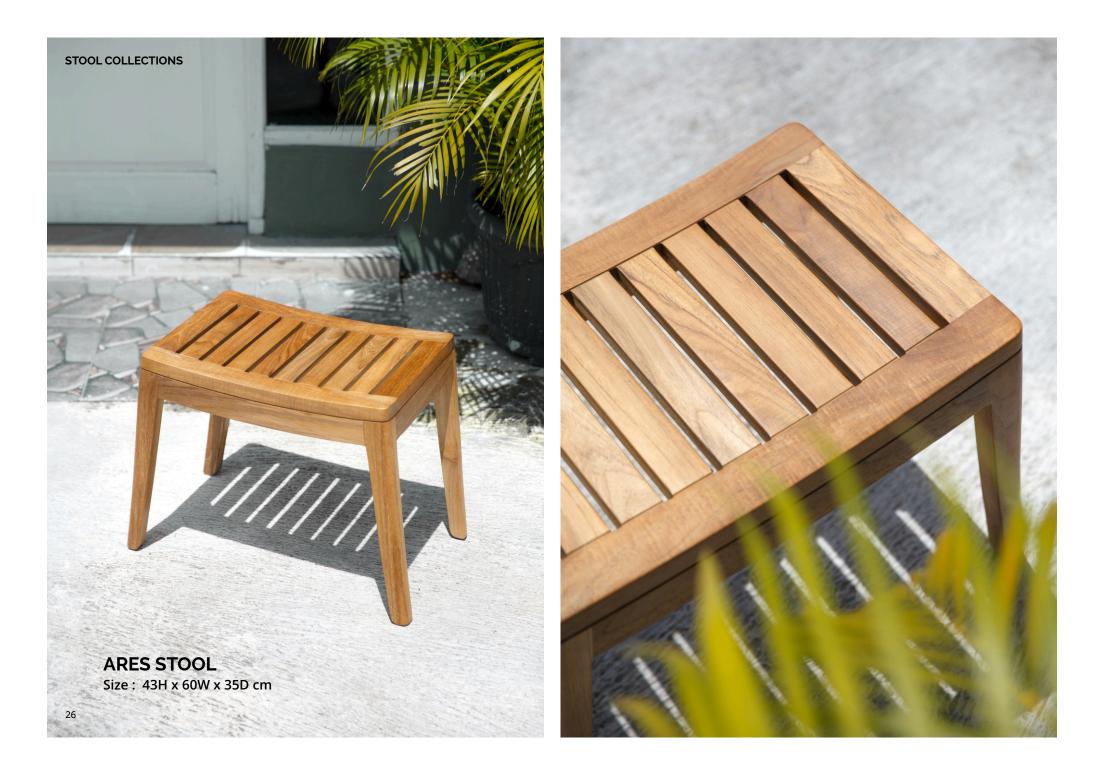

# DINING CHAIR COLLECTIONS

**JORMA DINING CHAIR** Size : 81H x 50W x 54D cm

DINING CHAIR COLLECTIONS

DINING CHAIR COLLECTIONS

HORNER DINING CHAIR

INN

JANICE COFFEE TABLE (L) Size : 40.5H x 80W x 80D cm

> FABY ROUND COFFEE TABLE Size : 35H x 75W x 75D cm