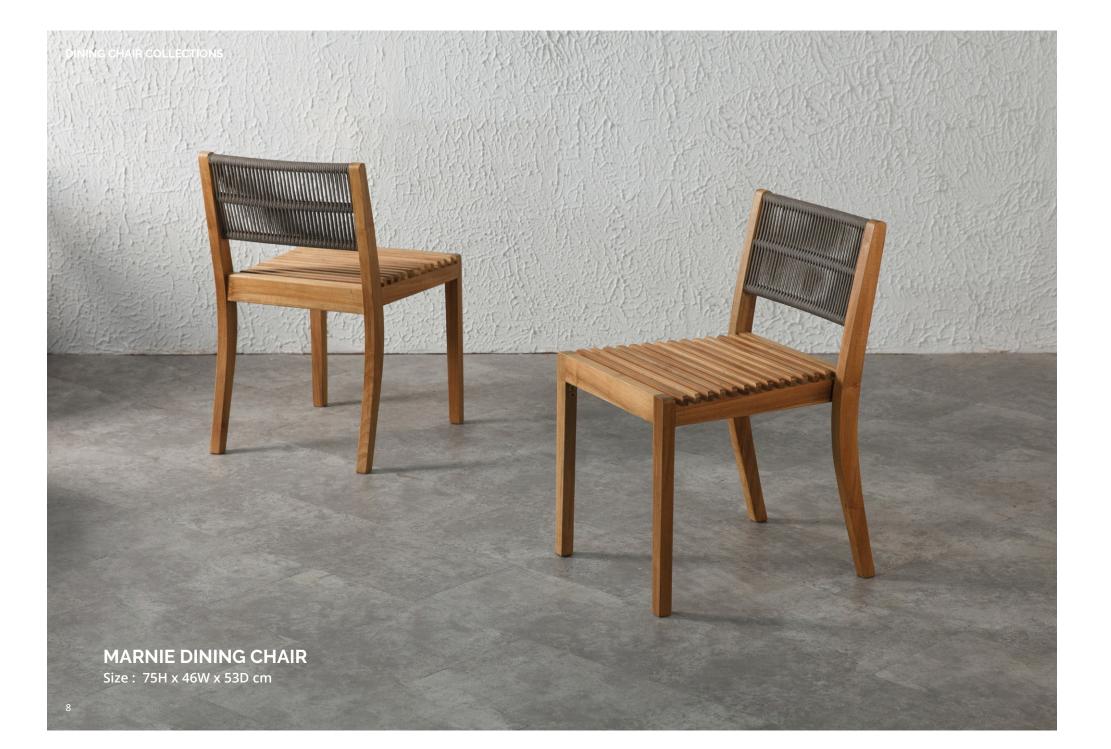

# DINING CHAIR COLLECTIONS

**JORMA DINING CHAIR** Size : 81H x 50W x 54D cm

DINING CHAIR COLLECTIONS

DINING CHAIR COLLECTIONS

HORNER DINING CHAIR

INN

JANICE COFFEE TABLE (L) Size : 40.5H x 80W x 80D cm

> FABY ROUND COFFEE TABLE Size : 35H x 75W x 75D cm