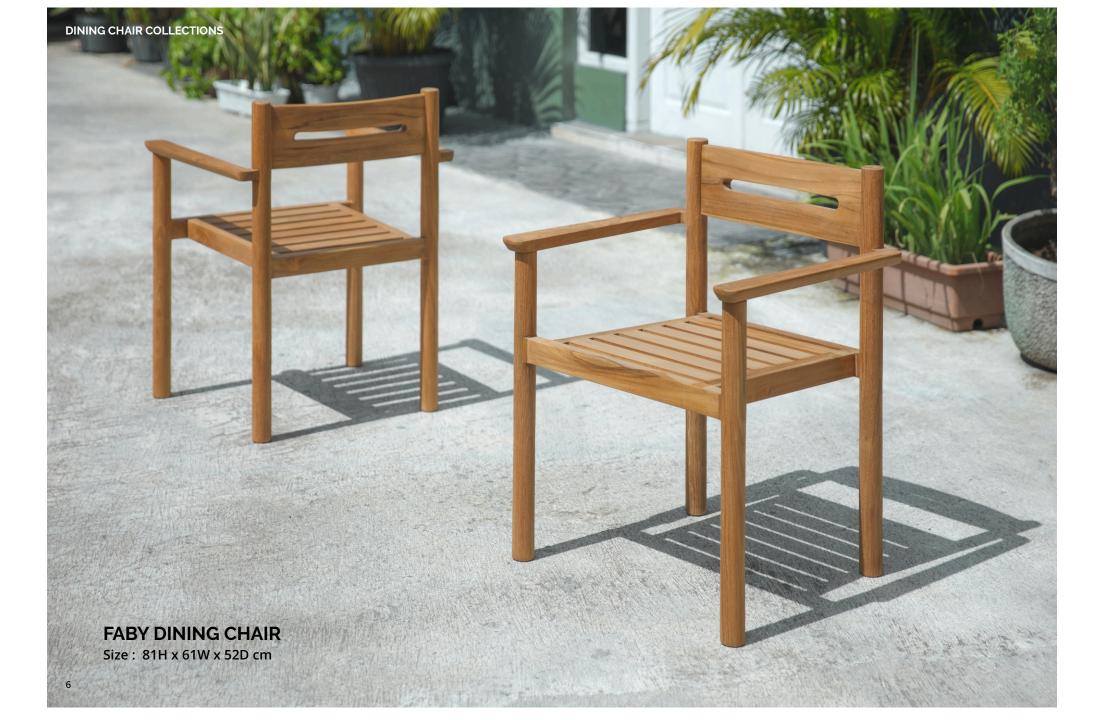

# DINING CHAIR COLLECTIONS

**JORMA DINING CHAIR** Size : 81H x 50W x 54D cm

DINING CHAIR COLLECTIONS

DINING CHAIR COLLECTIONS

HORNER DINING CHAIR

INN

JANICE COFFEE TABLE (L) Size : 40.5H x 80W x 80D cm

> FABY ROUND COFFEE TABLE Size : 35H x 75W x 75D cm