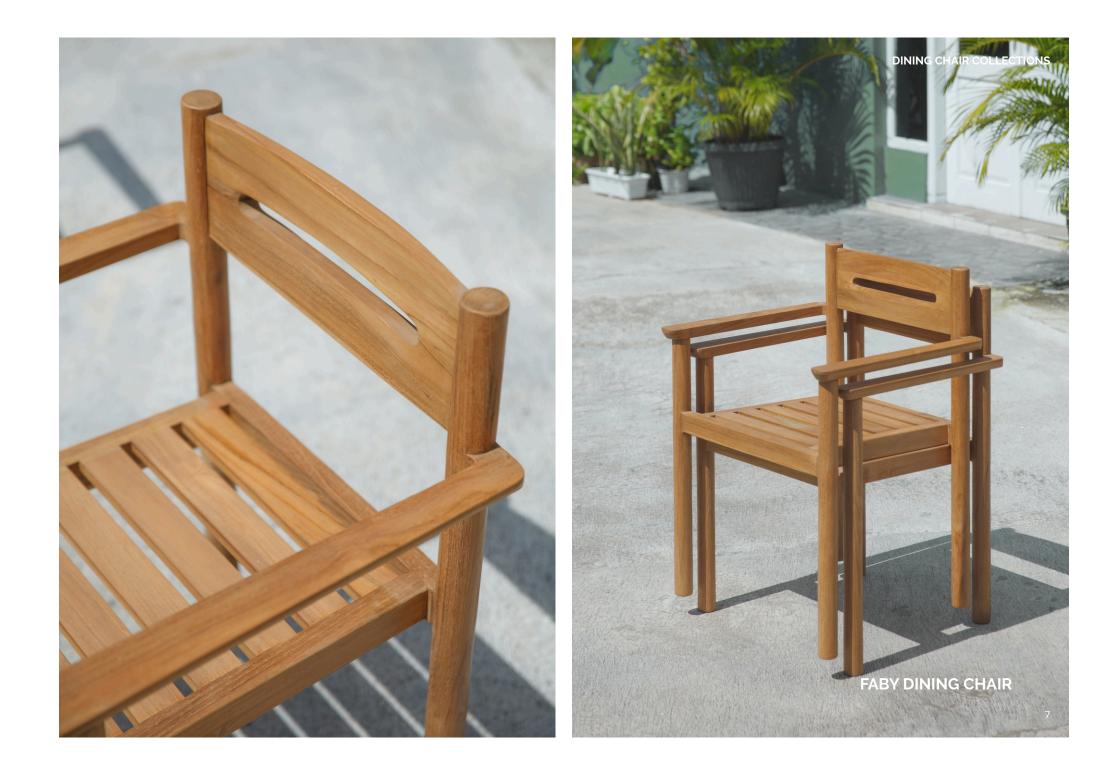

# DINING CHAIR COLLECTIONS

**JORMA DINING CHAIR** Size : 81H x 50W x 54D cm

DINING CHAIR COLLECTIONS

DINING CHAIR COLLECTIONS

HORNER DINING CHAIR

INN

JANICE COFFEE TABLE (L) Size : 40.5H x 80W x 80D cm

> FABY ROUND COFFEE TABLE Size : 35H x 75W x 75D cm