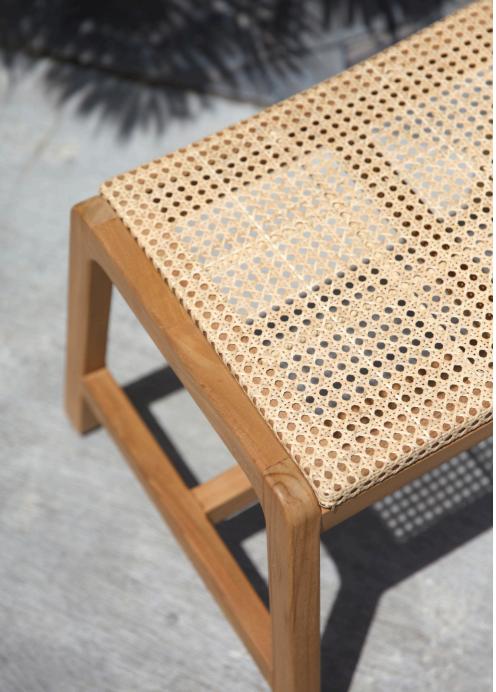

# DINING CHAIR COLLECTIONS

**JORMA DINING CHAIR** Size : 81H x 50W x 54D cm

DINING CHAIR COLLECTIONS

DINING CHAIR COLLECTIONS

HORNER DINING CHAIR

INN

JANICE COFFEE TABLE (L) Size : 40.5H x 80W x 80D cm

> FABY ROUND COFFEE TABLE Size : 35H x 75W x 75D cm