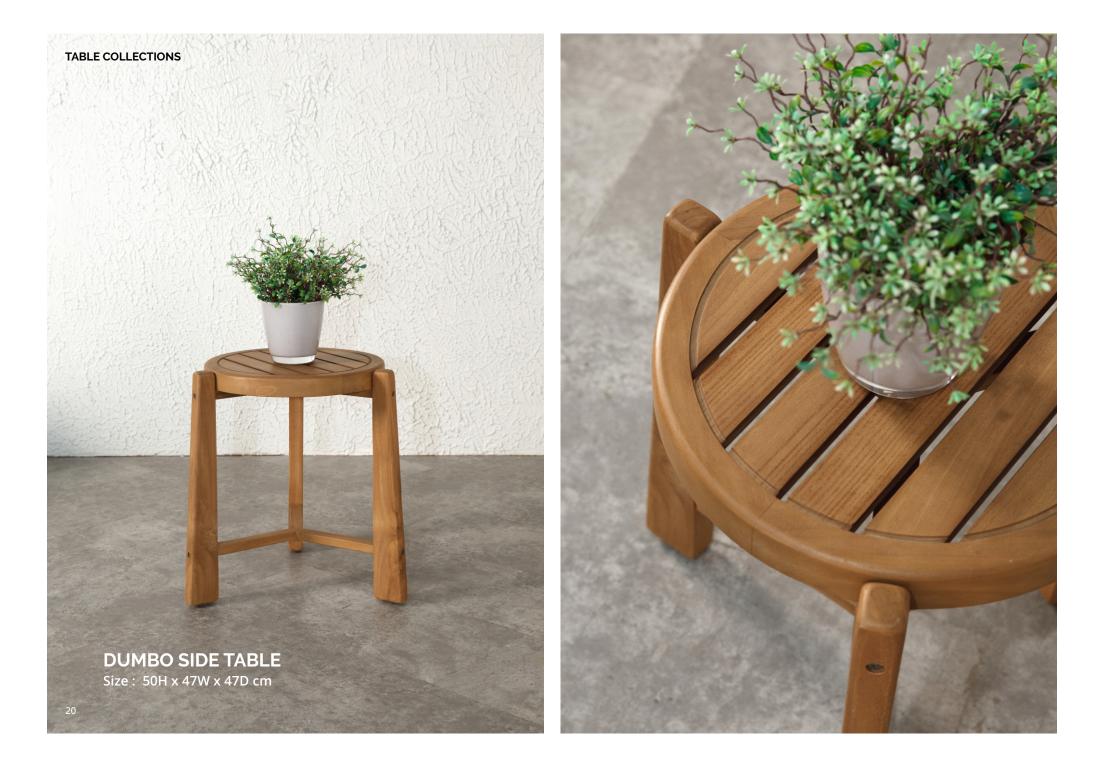

# DINING CHAIR COLLECTIONS

**JORMA DINING CHAIR** Size : 81H x 50W x 54D cm

DINING CHAIR COLLECTIONS

DINING CHAIR COLLECTIONS

HORNER DINING CHAIR

INN

JANICE COFFEE TABLE (L) Size : 40.5H x 80W x 80D cm

> FABY ROUND COFFEE TABLE Size : 35H x 75W x 75D cm