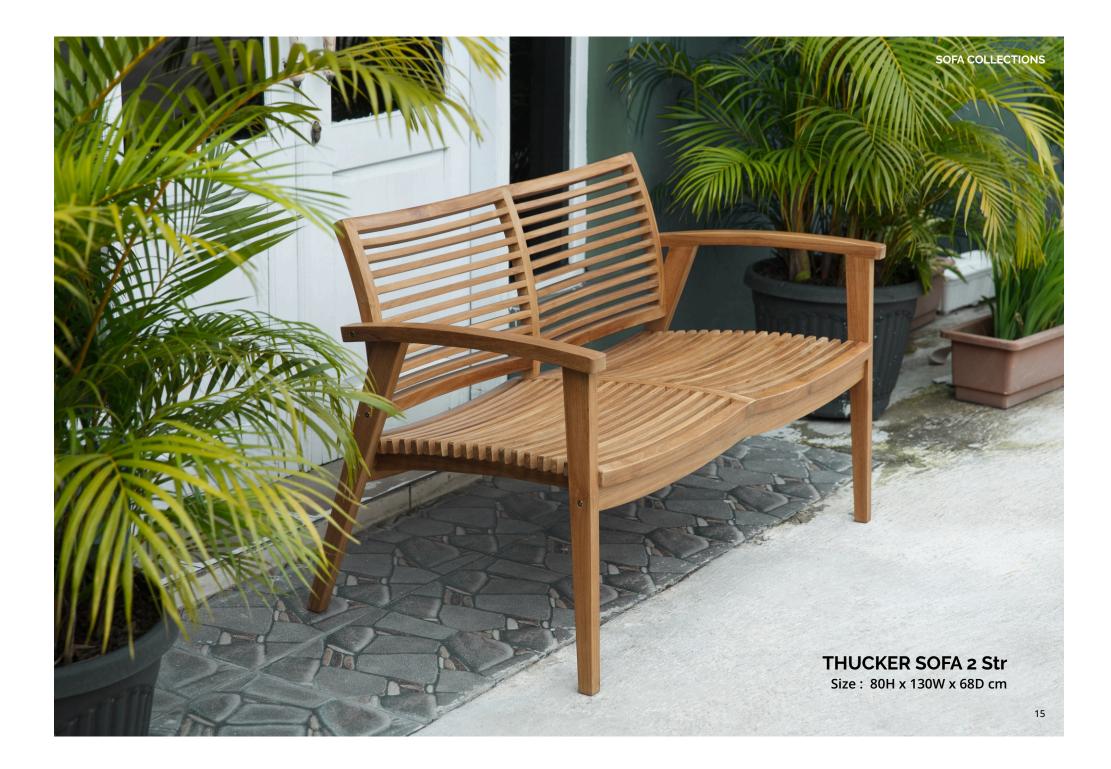

# DINING CHAIR COLLECTIONS

**JORMA DINING CHAIR** Size : 81H x 50W x 54D cm

DINING CHAIR COLLECTIONS

DINING CHAIR COLLECTIONS

HORNER DINING CHAIR

INN

JANICE COFFEE TABLE (L) Size : 40.5H x 80W x 80D cm

> FABY ROUND COFFEE TABLE Size : 35H x 75W x 75D cm