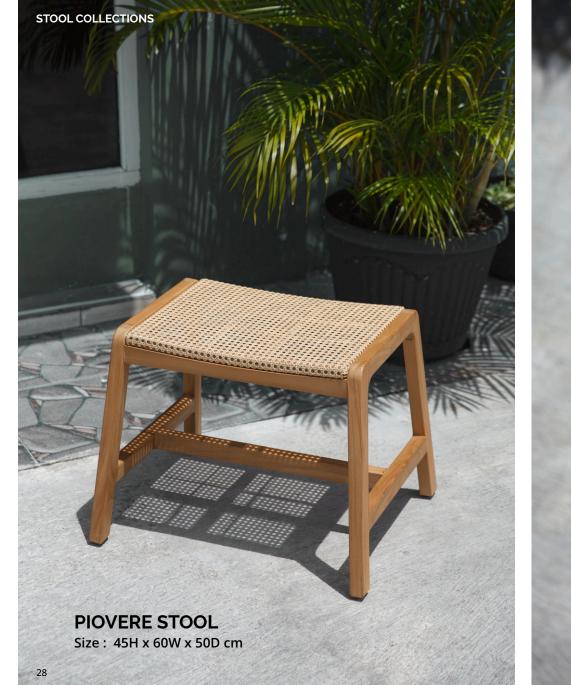

# DINING CHAIR COLLECTIONS

**JORMA DINING CHAIR** Size : 81H x 50W x 54D cm

DINING CHAIR COLLECTIONS

DINING CHAIR COLLECTIONS

HORNER DINING CHAIR

INN

JANICE COFFEE TABLE (L) Size : 40.5H x 80W x 80D cm

> FABY ROUND COFFEE TABLE Size : 35H x 75W x 75D cm