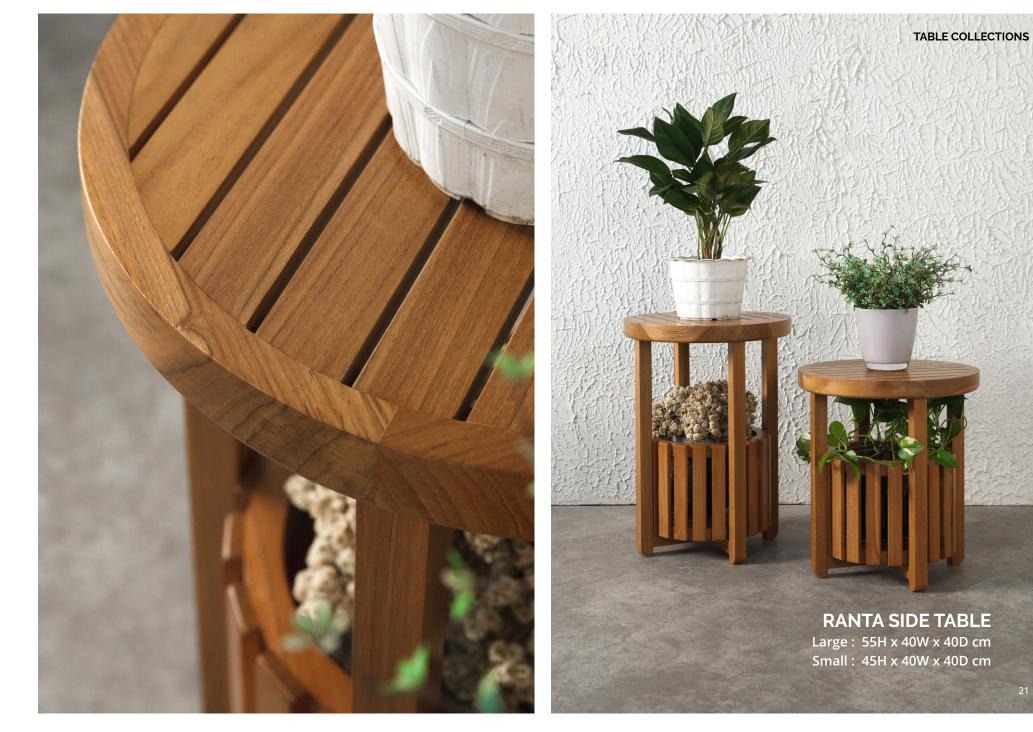

# DINING CHAIR COLLECTIONS

**JORMA DINING CHAIR** Size : 81H x 50W x 54D cm

DINING CHAIR COLLECTIONS

DINING CHAIR COLLECTIONS

HORNER DINING CHAIR

INN

JANICE COFFEE TABLE (L) Size : 40.5H x 80W x 80D cm

> FABY ROUND COFFEE TABLE Size : 35H x 75W x 75D cm