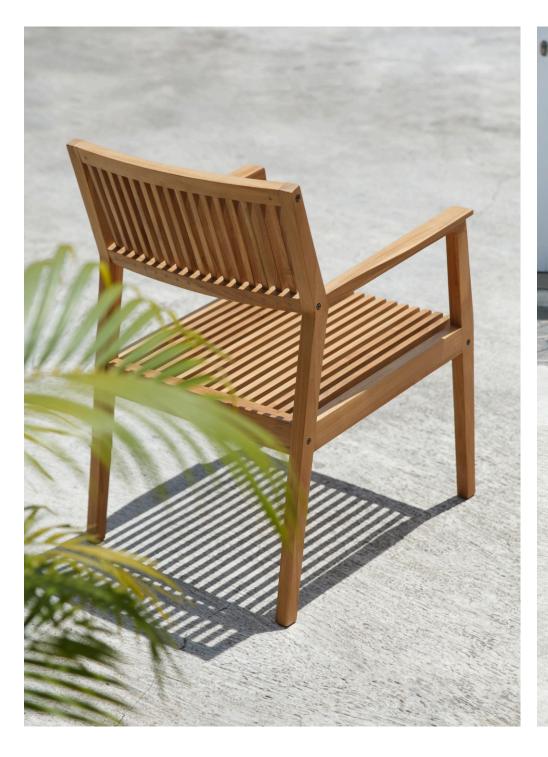

# DINING CHAIR COLLECTIONS

**JORMA DINING CHAIR** Size : 81H x 50W x 54D cm

DINING CHAIR COLLECTIONS

DINING CHAIR COLLECTIONS

HORNER DINING CHAIR

INN

JANICE COFFEE TABLE (L) Size : 40.5H x 80W x 80D cm

> FABY ROUND COFFEE TABLE Size : 35H x 75W x 75D cm