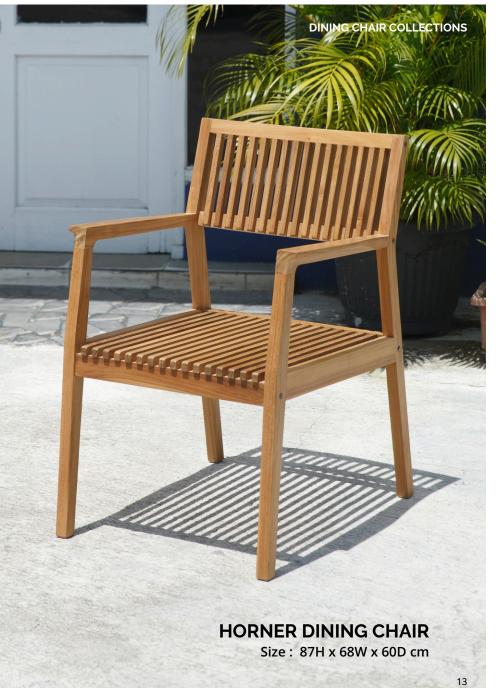

# DINING CHAIR COLLECTIONS

**JORMA DINING CHAIR** Size : 81H x 50W x 54D cm

DINING CHAIR COLLECTIONS

DINING CHAIR COLLECTIONS

HORNER DINING CHAIR

INN

JANICE COFFEE TABLE (L) Size : 40.5H x 80W x 80D cm

> FABY ROUND COFFEE TABLE Size : 35H x 75W x 75D cm