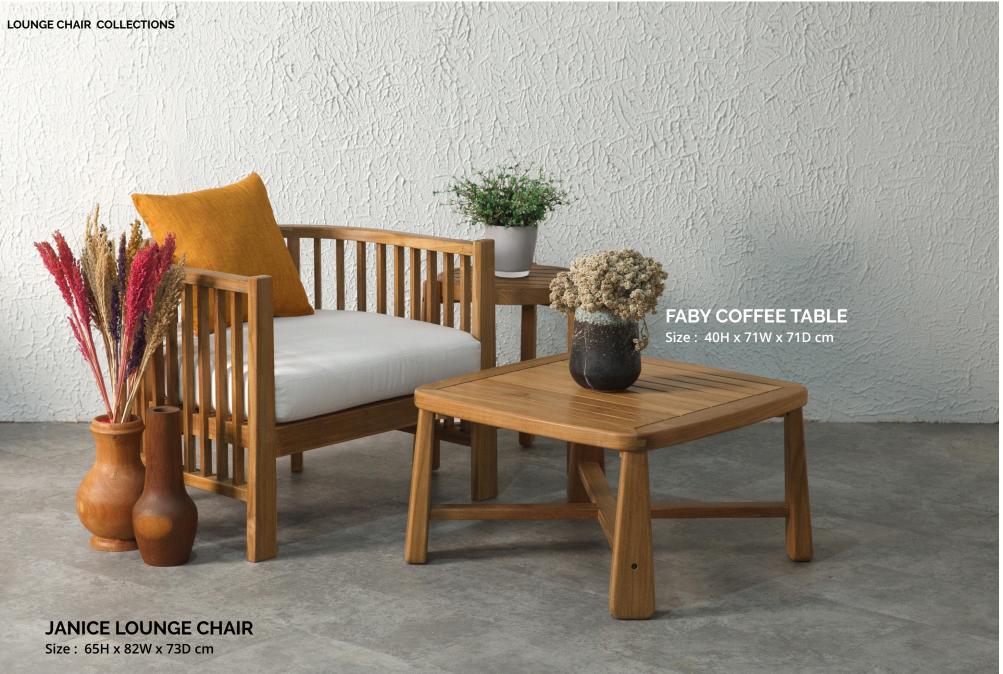

# DINING CHAIR COLLECTIONS

**JORMA DINING CHAIR** Size : 81H x 50W x 54D cm

DINING CHAIR COLLECTIONS

DINING CHAIR COLLECTIONS

HORNER DINING CHAIR

INN

JANICE COFFEE TABLE (L) Size : 40.5H x 80W x 80D cm

> FABY ROUND COFFEE TABLE Size : 35H x 75W x 75D cm