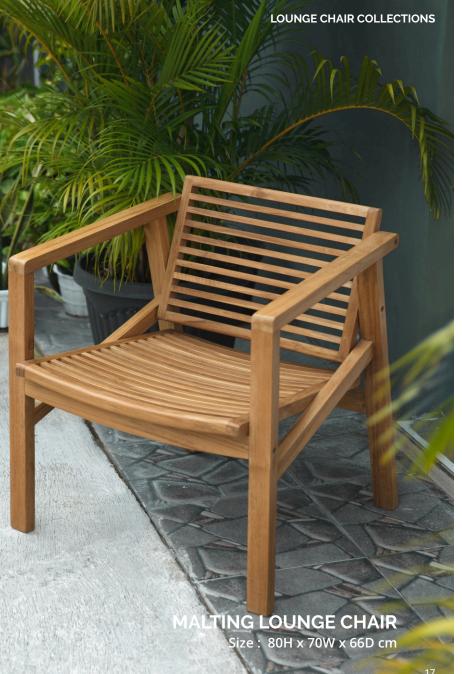

# DINING CHAIR COLLECTIONS

**JORMA DINING CHAIR** Size : 81H x 50W x 54D cm

DINING CHAIR COLLECTIONS

DINING CHAIR COLLECTIONS

HORNER DINING CHAIR

INN

JANICE COFFEE TABLE (L) Size : 40.5H x 80W x 80D cm

> FABY ROUND COFFEE TABLE Size : 35H x 75W x 75D cm