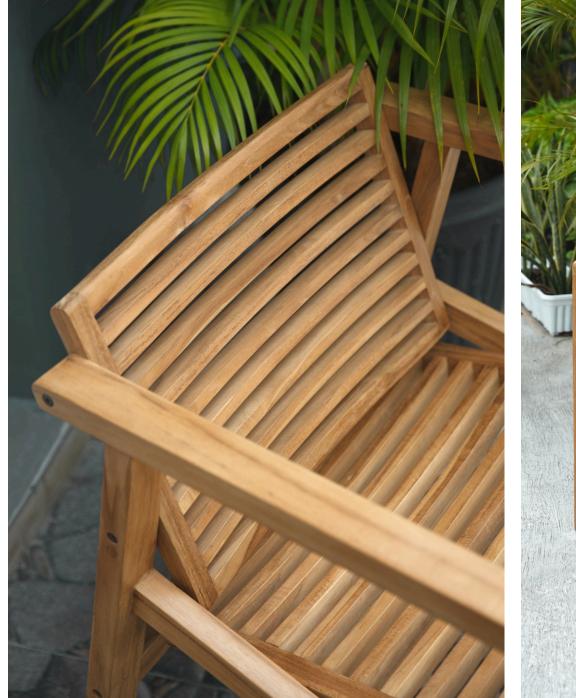

# DINING CHAIR COLLECTIONS

**JORMA DINING CHAIR** Size : 81H x 50W x 54D cm

DINING CHAIR COLLECTIONS

DINING CHAIR COLLECTIONS

HORNER DINING CHAIR

INN

JANICE COFFEE TABLE (L) Size : 40.5H x 80W x 80D cm

> FABY ROUND COFFEE TABLE Size : 35H x 75W x 75D cm