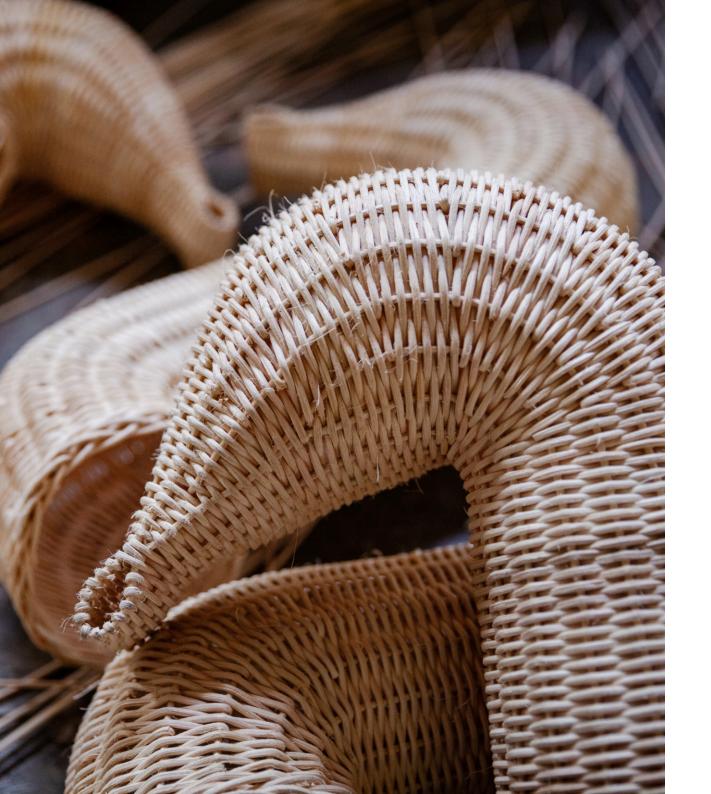

## **ECO-FRIENDLY PRODUCT**

Water hyacinth, sea grass, banana leaf, abaca leaf, natural rattan, teak branch, teak root, boat wood, mahogany wood, teak wood, mindi wood, stone, shell, etc. are the main materials of our furniture products. With our creativity and brilliant ideas, we bring all of the products all over the world. In addition, we use an environmentally friendly finishing material using a water base as a solvent. Woven material and paint finishing are both safe for workers and our environment.