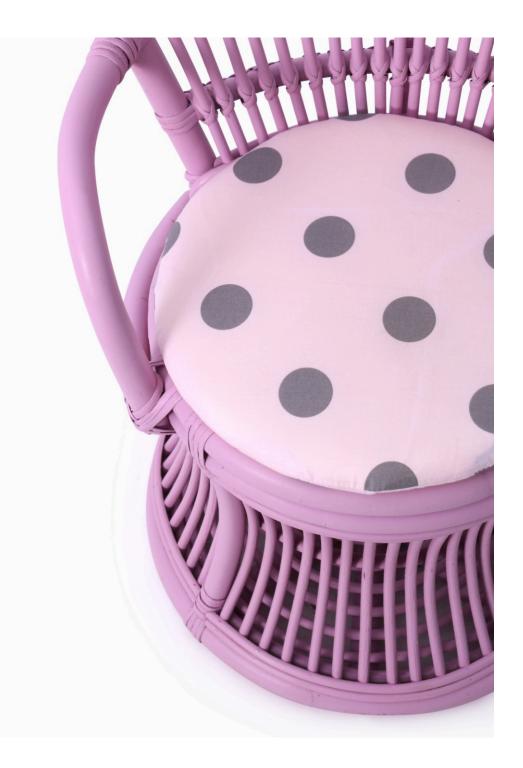

### LIVING KIDS FURNITURE

GEMPI CHAIR KAWA CHAIR

#### LIVING KIDS COLLECTIONS

KALA CHAIR (WHITE)

HEN CHAIR (WHITE)