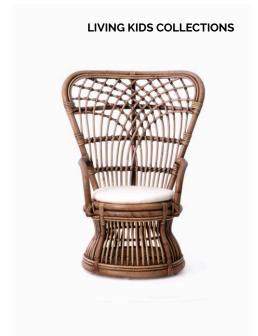

### LIVING KIDS FURNITURE

GEMPI CHAIR KAWA CHAIR

#### LIVING KIDS COLLECTIONS

KALA CHAIR (WHITE)

HEN CHAIR (WHITE)