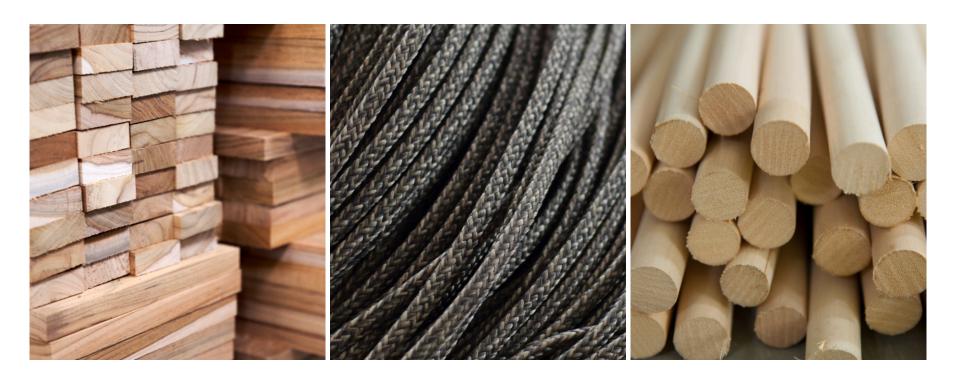

## **ECO-FRIENDLY PRODUCT**

Water hyacinth, sea grass, banana leaf, abaca leaf, natural rattan, teak branch, teak root, boat wood, mahogany wood, teak wood, mindi wood, stone, shell, etc. are the main materials of our furniture products. With our creativity and brilliant ideas, we bring all of the products all over the world. In addition, we use an environmentally friendly finishing material using a water base as a solvent. Woven material and paint finishing are both safe for workers and our environment.