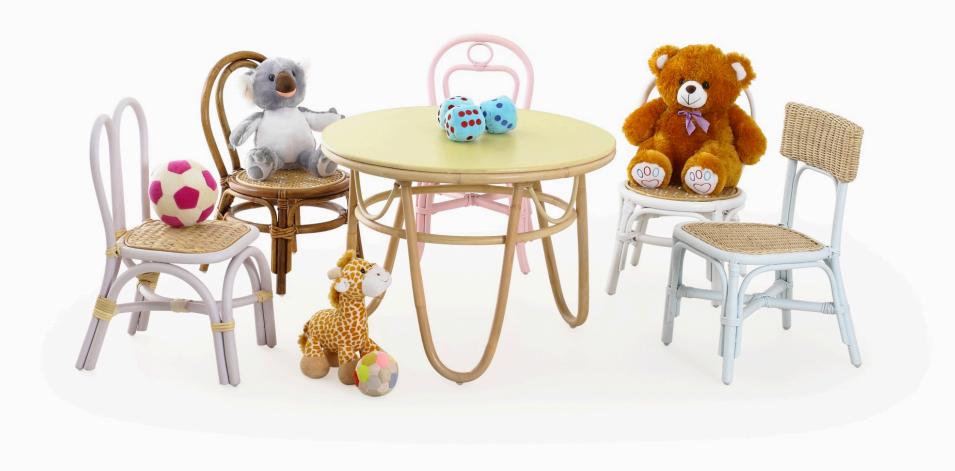

### LIVING KIDS FURNITURE

GEMPI CHAIR KAWA CHAIR

#### LIVING KIDS COLLECTIONS

KALA CHAIR (WHITE)

HEN CHAIR (WHITE)

#### LIVING KIDS COLLECTIONS

**SINDI KID TABLE** 

JULIO BASSINET LILY BASSINET