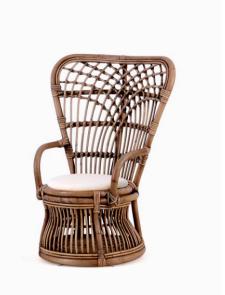

### LIVING KIDS FURNITURE

GEMPI CHAIR KAWA CHAIR

#### LIVING KIDS COLLECTIONS

KALA CHAIR (WHITE)

HEN CHAIR (WHITE)