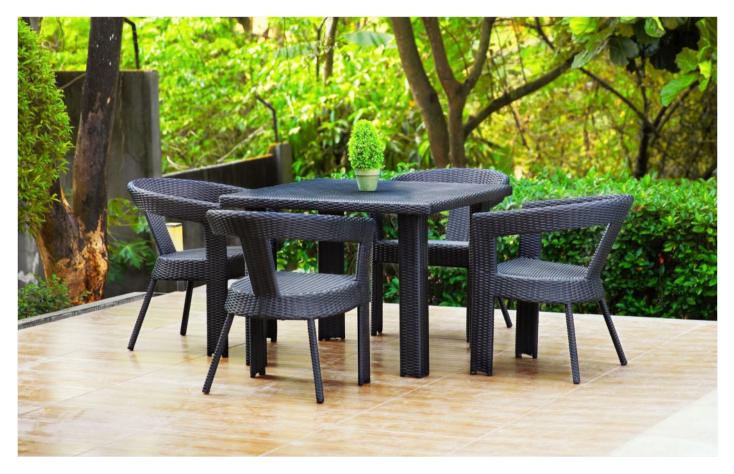

#### WINDARO CHAIR WITH MONICA SQUARE TABLE

Tes Trail

19 PATAYA LIVING SET

20 SISY LIVING SET